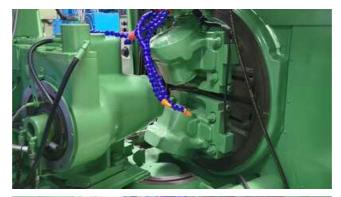

## 'Coniflex'

(1) Set-Up of Change Gears For Speed, Feed and Roll, Index and Ratio Roll Hydraulic Double-Acting Chucking Mechanism (Less Draw-in-Bar and Nut) Self-Contained Hydraulic System Self-Contained Coolant System Workhead Brake Full Guards Cover Full Compliment of Electrics (Motor/Controls)

## **SPECIFICATIONS:**

Cone Distance: 0 to 4-1/2' Pitch Angle: 84 deg. 18 min. (max); 5 deg. 42 min. (min) Extreme Ratio: 10-to-1 Pitch Diameter: 10-to-1 ratio; 8-1/2' (max) Pitch Diameter: 1-to-1 ratio; 6' (max) Diametral Pitch (coarsest): 3 DP Diametral Pitch (finest): 20 DP Face Width: 1-3/8' (max) Index Range: 9 to 93 inclusive, and most numbers up to 175 Pressure Angles: 20, 22-1/2 &25 deg. Diameter of Taper Hole at Large : 3-29/32' Taper per Foot: 39/64' Depth of Taper: 6' Diameter of Hole Through: 2-7/16' Spindle Nose to Machine Center: 1-1/2' to 9' Cutter Speeds: 98 to 286 (feet per minute) Feeds: 4.2 to 69.2 (seconds per tooth) Main Motor: 5 HP - 480V - 1800 RPM - 60 Hz - 3 PH