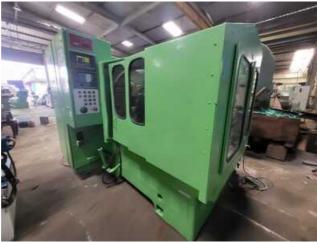

| Machine Id             | :- | 1347                              | Serial No  | :- |                        |
|------------------------|----|-----------------------------------|------------|----|------------------------|
| Category               | :- | Gear Related Machines             | Model      | :- | 104                    |
| Country                | :- | United States                     | Make       | :- | Gleason                |
| <b>Type of Machine</b> | :- | Coniflex Straight Bevel Generator | Year       | :- |                        |
| Weight                 | :- | 0.0                               | Dimensions | :- |                        |
| Power                  | :- |                                   | Location   | :- | Mumbai Warehouse,India |