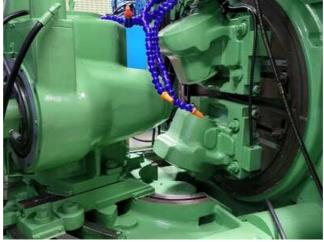

## 'Coniflex'

(1) Set-Up of Change Gears For Speed, Feed and Roll, Index and Ratio Roll Hydraulic Double-Acting Chucking Mechanism (Less Draw-in-Bar and Nut) Self-Contained Hydraulic System Self-Contained Coolant System Workhead Brake Full Guards Cover Full Compliment of Electrics (Motor/Controls)

## **SPECIFICATIONS:**

Cone Distance: 0 to 4-1/2' Pitch Angle: 84 deg. 18 min. (max); 5 deg. 42 min. (min) Extreme Ratio: 10-to-1 Pitch Diameter: 10-to-1 ratio; 8-1/2' (max) Pitch Diameter: 1-to-1 ratio; 6' (max) Diametral Pitch (coarsest): 3 DP Diametral Pitch (finest): 20 DP Face Width: 1-3/8' (max) Index Range: 9 to 93 inclusive, and most numbers up to 175 Pressure Angles: 20, 22-1/2 &25 deg. Diameter of Taper Hole at Large : 3-29/32' Taper per Foot: 39/64' Depth of Taper: 6' Diameter of Hole Through: 2-7/16' Spindle Nose to Machine Center: 1-1/2' to 9' Cutter Speeds: 98 to 286 (feet per minute) Feeds: 4.2 to 69.2 (seconds per tooth) Main Motor: 5 HP - 480V - 1800 RPM - 60 Hz - 3 PH