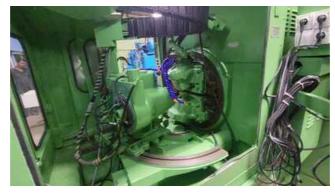

## 'Coniflex'

(1) Set-Up of Change Gears For Speed, Feed and Roll, Index and Ratio Roll Hydraulic Double-Acting Chucking Mechanism (Less Draw-in-Bar and Nut) Self-Contained Hydraulic System Self-Contained Coolant System Workhead Brake Full Guards Cover Full Compliment of Electrics (Motor/Controls)

## **SPECIFICATIONS:**

Cone Distance: 0 to 4-1/2' Pitch Angle: 84 deg. 18 min. (max); 5 deg. 42 min. (min) Extreme Ratio: 10-to-1 Pitch Diameter: 10-to-1 ratio; 8-1/2' (max) Pitch Diameter: 1-to-1 ratio; 6' (max) Diametral Pitch (coarsest): 3 DP Diametral Pitch (finest): 20 DP Face Width: 1-3/8' (max) Index Range: 9 to 93 inclusive, and most numbers up to 175 Pressure Angles: 20, 22-1/2 &25 deg. Diameter of Taper Hole at Large : 3-29/32' Taper per Foot: 39/64' Depth of Taper: 6' Diameter of Hole Through: 2-7/16' Spindle Nose to Machine Center: 1-1/2' to 9' Cutter Speeds: 98 to 286 (feet per minute) Feeds: 4.2 to 69.2 (seconds per tooth) Main Motor: 5 HP - 480V - 1800 RPM - 60 Hz - 3 PH