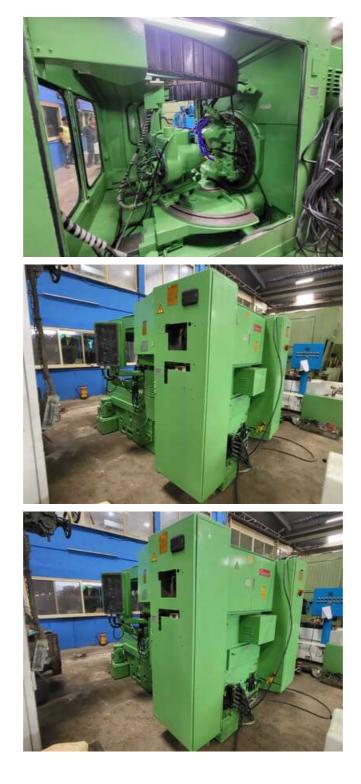

## 'Coniflex'

(1) Set-Up of Change Gears For Speed, Feed and Roll, Index and Ratio Roll Hydraulic Double-Acting Chucking Mechanism (Less Draw-in-Bar and Nut) Self-Contained Hydraulic System Self-Contained Coolant System Workhead Brake Full Guards Cover Full Compliment of Electrics (Motor/Controls)