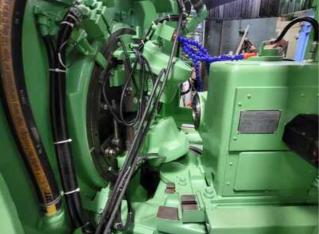

| Machine Id             | :- | 1347                              | Serial No  | :- |                        |
|------------------------|----|-----------------------------------|------------|----|------------------------|
| Category               | :- | Gear Related Machines             | Model      | :- | 104                    |
| Country                | :- | United States                     | Make       | :- | Gleason                |
| <b>Type of Machine</b> | :- | Coniflex Straight Bevel Generator | Year       | :- |                        |
| Weight                 | :- | 0.0                               | Dimensions | :- |                        |
| Power                  | :- |                                   | Location   | :- | Mumbai Warehouse,India |

## 'Coniflex'

(1) Set-Up of Change Gears For Speed, Feed and Roll, Index and Ratio Roll Hydraulic Double-Acting Chucking Mechanism (Less Draw-in-Bar and Nut) Self-Contained Hydraulic System Self-Contained Coolant System Workhead Brake Full Guards Cover Full Compliment of Electrics (Motor/Controls)