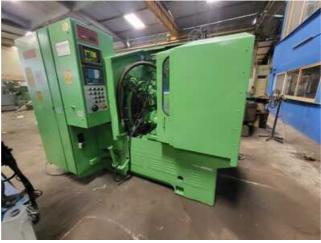

| Machine Id             | :- | 1347                              | Serial No  | :- |                        |
|------------------------|----|-----------------------------------|------------|----|------------------------|
| Category               | :- | Gear Related Machines             | Model      | :- | 104                    |
| Country                | :- | United States                     | Make       | :- | Gleason                |
| <b>Type of Machine</b> | :- | Coniflex Straight Bevel Generator | Year       | :- |                        |
| Weight                 | :- | 0.0                               | Dimensions | :- |                        |
| Power                  | :- |                                   | Location   | :- | Mumbai Warehouse,India |

## 'Coniflex'

(1) Set-Up of Change Gears For Speed, Feed and Roll, Index and Ratio Roll Hydraulic Double-Acting Chucking Mechanism (Less Draw-in-Bar and Nut) Self-Contained Hydraulic System Self-Contained Coolant System Workhead Brake Full Guards Cover Full Compliment of Electrics (Motor/Controls)