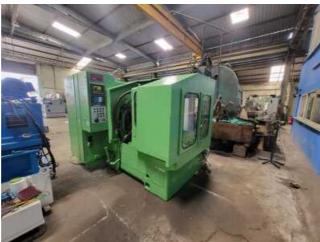

| Machine Id             | :- | 1347                              | Serial No  | :- |                        |
|------------------------|----|-----------------------------------|------------|----|------------------------|
| Category               | :- | Gear Related Machines             | Model      | :- | 104                    |
| Country                | :- | United States                     | Make       | :- | Gleason                |
| <b>Type of Machine</b> | :- | Coniflex Straight Bevel Generator | Year       | :- |                        |
| Weight                 | :- | 0.0                               | Dimensions | :- |                        |
| Power                  | :- |                                   | Location   | :- | Mumbai Warehouse,India |

## 'Coniflex'

(1) Set-Up of Change Gears For Speed, Feed and Roll, Index and Ratio Roll Hydraulic Double-Acting Chucking Mechanism (Less Draw-in-Bar and Nut) Self-Contained Hydraulic System Self-Contained Coolant System Workhead Brake Full Guards Cover Full Compliment of Electrics (Motor/Controls)