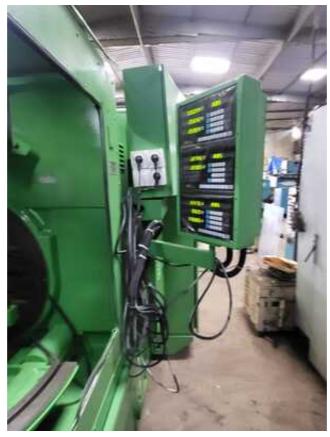

## 'Coniflex'

(1) Set-Up of Change Gears For Speed, Feed and Roll, Index and Ratio Roll Hydraulic Double-Acting Chucking Mechanism (Less Draw-in-Bar and Nut) Self-Contained Hydraulic System Self-Contained Coolant System Workhead Brake Full Guards Cover Full Compliment of Electrics (Motor/Controls)