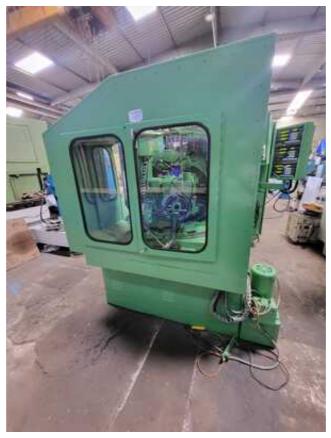

| Machine Id             | :- | 1347                              | Serial No  | :- |                        |
|------------------------|----|-----------------------------------|------------|----|------------------------|
| Category               | :- | Gear Related Machines             | Model      | :- | 104                    |
| Country                | :- | United States                     | Make       | :- | Gleason                |
| <b>Type of Machine</b> | :- | Coniflex Straight Bevel Generator | Year       | :- |                        |
| Weight                 | :- | 0.0                               | Dimensions | :- |                        |
| Power                  | :- |                                   | Location   | :- | Mumbai Warehouse,India |

## 'Coniflex'

(1) Set-Up of Change Gears For Speed, Feed and Roll, Index and Ratio Roll Hydraulic Double-Acting Chucking Mechanism (Less Draw-in-Bar and Nut) Self-Contained Hydraulic System Self-Contained Coolant System Workhead Brake Full Guards Cover Full Compliment of Electrics (Motor/Controls)