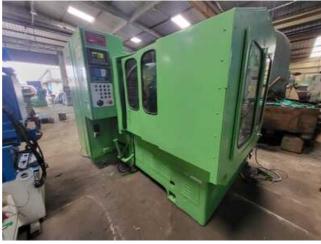

| Machine Id             | :- | 1347                              | Serial No  | :- |                        |
|------------------------|----|-----------------------------------|------------|----|------------------------|
| Category               | :- | Gear Related Machines             | Model      | :- | 104                    |
| Country                | :- | United States                     | Make       | :- | Gleason                |
| <b>Type of Machine</b> | :- | Coniflex Straight Bevel Generator | Year       | :- |                        |
| Weight                 | :- | 0.0                               | Dimensions | :- |                        |
| Power                  | :- |                                   | Location   | :- | Mumbai Warehouse,India |

## 'Coniflex'

(1) Set-Up of Change Gears For Speed, Feed and Roll, Index and Ratio Roll Hydraulic Double-Acting Chucking Mechanism (Less Draw-in-Bar and Nut) Self-Contained Hydraulic System Self-Contained Coolant System Workhead Brake Full Guards Cover Full Compliment of Electrics (Motor/Controls)