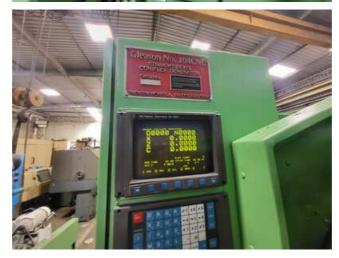

| Machine Id             | :- | 1347                              | Serial No  | :- |                        |
|------------------------|----|-----------------------------------|------------|----|------------------------|
| Category               | :- | Gear Related Machines             | Model      | :- | 104                    |
| Country                | :- | United States                     | Make       | :- | Gleason                |
| <b>Type of Machine</b> | :- | Coniflex Straight Bevel Generator | Year       | :- |                        |
| Weight                 | :- | 0.0                               | Dimensions | :- |                        |
| Power                  | :- |                                   | Location   | :- | Mumbai Warehouse,India |

## 'Coniflex'

(1) Set-Up of Change Gears For Speed, Feed and Roll, Index and Ratio Roll Hydraulic Double-Acting Chucking Mechanism (Less Draw-in-Bar and Nut) Self-Contained Hydraulic System Self-Contained Coolant System Workhead Brake Full Guards Cover Full Compliment of Electrics (Motor/Controls)