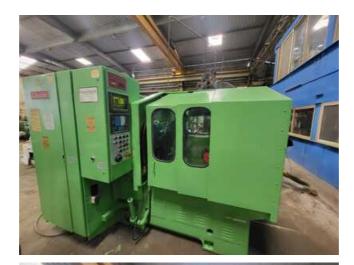

| Machine Id             | :- | 1347                              | Serial No  | :- |                        |
|------------------------|----|-----------------------------------|------------|----|------------------------|
| Category               | :- | Gear Related Machines             | Model      | :- | 104                    |
| Country                | :- | United States                     | Make       | :- | Gleason                |
| <b>Type of Machine</b> | :- | Coniflex Straight Bevel Generator | Year       | :- |                        |
| Weight                 | :- | 0.0                               | Dimensions | :- |                        |
| Power                  | :- |                                   | Location   | :- | Mumbai Warehouse,India |