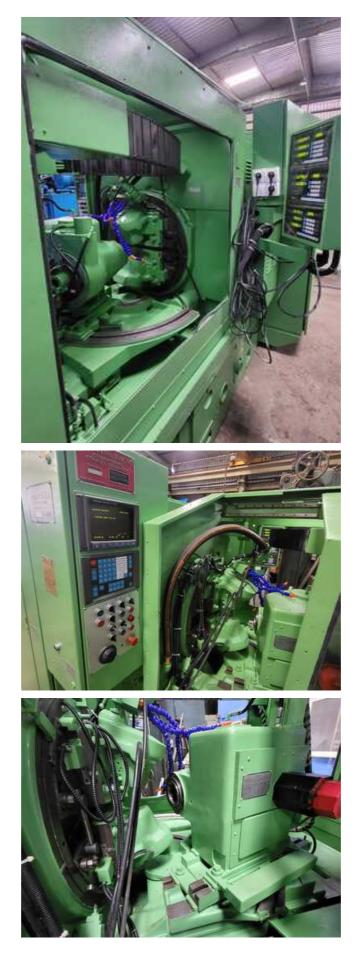

## 'Coniflex'

(1) Set-Up of Change Gears For Speed, Feed and Roll, Index and Ratio Roll Hydraulic Double-Acting Chucking Mechanism (Less Draw-in-Bar and Nut) Self-Contained Hydraulic System Self-Contained Coolant System Workhead Brake Full Guards Cover Full Compliment of Electrics (Motor/Controls)