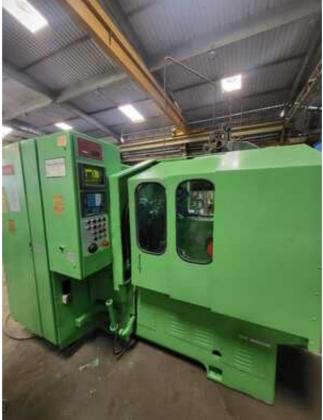

| Machine Id             | :- | 1347                              | Serial No  | :- |                        |
|------------------------|----|-----------------------------------|------------|----|------------------------|
| Category               | :- | Gear Related Machines             | Model      | :- | 104                    |
| Country                | :- | United States                     | Make       | :- | Gleason                |
| <b>Type of Machine</b> | :- | Coniflex Straight Bevel Generator | Year       | :- |                        |
| Weight                 | :- | 0.0                               | Dimensions | :- |                        |
| Power                  | :- |                                   | Location   | :- | Mumbai Warehouse,India |