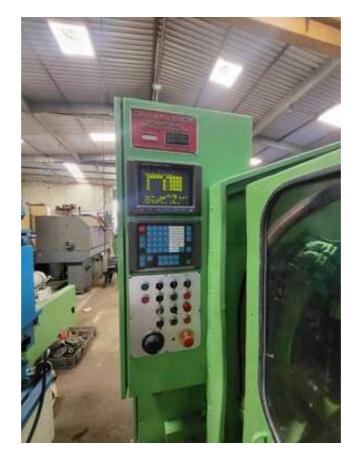

| Machine Id             | :- | 1347                              | Serial No  | :- |                        |
|------------------------|----|-----------------------------------|------------|----|------------------------|
| Category               | :- | Gear Related Machines             | Model      | :- | 104                    |
| Country                | :- | United States                     | Make       | :- | Gleason                |
| <b>Type of Machine</b> | :- | Coniflex Straight Bevel Generator | Year       | :- |                        |
| Weight                 | :- | 0.0                               | Dimensions | :- |                        |
| Power                  | :- |                                   | Location   | :- | Mumbai Warehouse,India |

## 'Coniflex'

(1) Set-Up of Change Gears For Speed, Feed and Roll, Index and Ratio Roll Hydraulic Double-Acting Chucking Mechanism (Less Draw-in-Bar and Nut) Self-Contained Hydraulic System Self-Contained Coolant System Workhead Brake Full Guards Cover Full Compliment of Electrics (Motor/Controls)