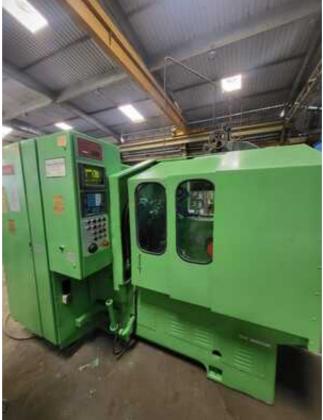

| Machine Id      | :- | 1347                                                                      | Serial No  | :- |                        |
|-----------------|----|---------------------------------------------------------------------------|------------|----|------------------------|
| Category        | :- | Gear Related Machines                                                     | Model      | :- | 104 CNC                |
| Country         | :- | United States                                                             | Make       | :- | Gleason                |
| Type of Machine | :- | CNC Coniflex Straight Bevel Generator With GE<br>FANUC SERIES O-GC System | Year       | :- |                        |
| Weight          | :- | 0.0                                                                       | Dimensions | :- |                        |
| Power           | :- |                                                                           | Location   | :- | Mumbai Warehouse,India |

## Specification :-

CNC Coniflex Straight Bevel Generator With GE FANUC SERIES O-GC System

Hydraulic Double-Acting Chucking Mechanism (Less Draw-in-Bar and Nut) Self-Contained Hydraulic System Self-Contained Coolant System Workhead Brake Full Guards Cover Full Compliment of Electrics (Motor/Controls)