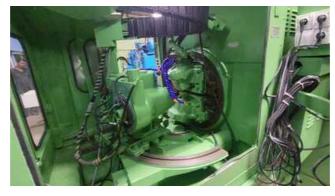

## Specification :-

CNC Coniflex Straight Bevel Generator With GE FANUC SERIES O-GC System

Hydraulic Double-Acting Chucking Mechanism (Less Draw-in-Bar and Nut) Self-Contained Hydraulic System Self-Contained Coolant System Workhead Brake Full Guards Cover Full Compliment of Electrics (Motor/Controls)

## **SPECIFICATIONS:**

Cone Distance: 0 to 4-1/2' Pitch Angle: 84 deg. 18 min. (max); 5 deg. 42 min. (min) Extreme Ratio: 10-to-1 Pitch Diameter: 10-to-1 ratio; 8-1/2' (max) Pitch Diameter: 1-to-1 ratio; 6' (max) Diametral Pitch (coarsest): 3 DP Diametral Pitch (finest): 20 DP Face Width: 1-3/8' (max) Index Range: 9 to 93 inclusive, and most numbers up to 175 Pressure Angles: 20, 22-1/2 &25 deg. Diameter of Taper Hole at Large : 3-29/32' Taper per Foot: 39/64' Depth of Taper: 6' Diameter of Hole Through: 2-7/16' Spindle Nose to Machine Center: 1-1/2' to 9' Cutter Speeds: 98 to 286 (feet per minute) Feeds: 4.2 to 69.2 (seconds per tooth) Main Motor: 5 HP - 480V - 1800 RPM - 60 Hz - 3 PH