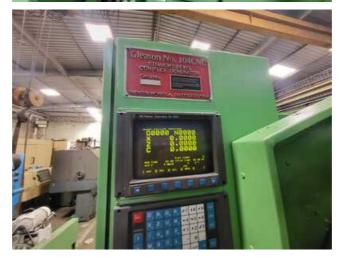

## Specification :-

CNC Coniflex Straight Bevel Generator With GE FANUC SERIES O-GC System

Hydraulic Double-Acting Chucking Mechanism (Less Draw-in-Bar and Nut) Self-Contained Hydraulic System Self-Contained Coolant System Workhead Brake Full Guards Cover Full Compliment of Electrics (Motor/Controls)