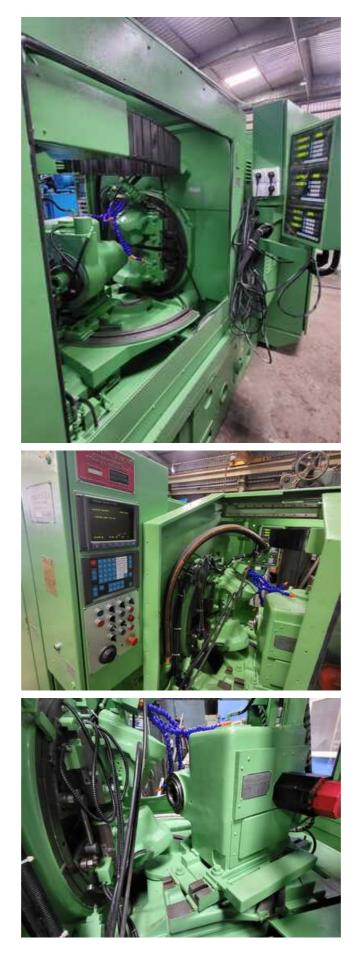

## Specification :-

CNC Coniflex Straight Bevel Generator With GE FANUC SERIES O-GC System

Hydraulic Double-Acting Chucking Mechanism (Less Draw-in-Bar and Nut) Self-Contained Hydraulic System Self-Contained Coolant System Workhead Brake Full Guards Cover Full Compliment of Electrics (Motor/Controls)