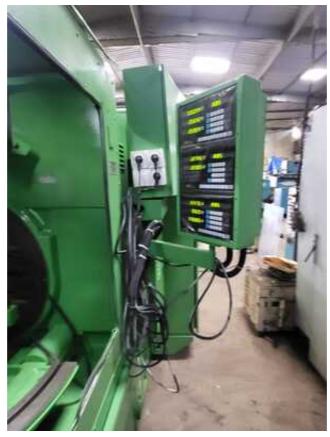

## Specification :-

CNC Coniflex Straight Bevel Generator With GE FANUC SERIES O-GC System

Hydraulic Double-Acting Chucking Mechanism (Less Draw-in-Bar and Nut) Self-Contained Hydraulic System Self-Contained Coolant System Workhead Brake Full Guards Cover Full Compliment of Electrics (Motor/Controls)