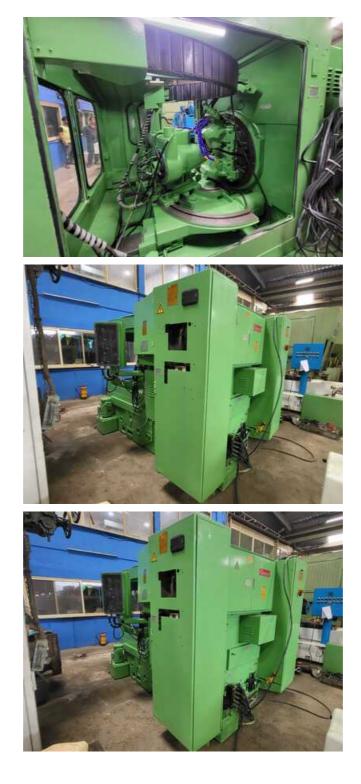

## Specification :-

CNC Coniflex Straight Bevel Generator With GE FANUC SERIES O-GC System

Hydraulic Double-Acting Chucking Mechanism (Less Draw-in-Bar and Nut) Self-Contained Hydraulic System Self-Contained Coolant System Workhead Brake Full Guards Cover Full Compliment of Electrics (Motor/Controls)