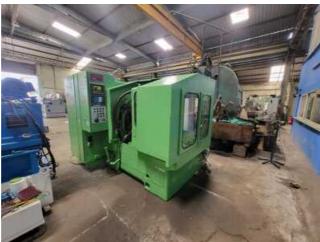

| Machine Id      | :- | 1347                                                                      | Serial No  | :- |                        |
|-----------------|----|---------------------------------------------------------------------------|------------|----|------------------------|
| Category        | :- | Gear Related Machines                                                     | Model      | :- | 104 CNC                |
| Country         | :- | United States                                                             | Make       | :- | Gleason                |
| Type of Machine | :- | CNC Coniflex Straight Bevel Generator With GE<br>FANUC SERIES O-GC System | Year       | :- |                        |
| Weight          | :- | 0.0                                                                       | Dimensions | :- |                        |
| Power           | :- |                                                                           | Location   | :- | Mumbai Warehouse,India |

## Specification :-

CNC Coniflex Straight Bevel Generator With GE FANUC SERIES O-GC System

Hydraulic Double-Acting Chucking Mechanism (Less Draw-in-Bar and Nut) Self-Contained Hydraulic System Self-Contained Coolant System Workhead Brake Full Guards Cover Full Compliment of Electrics (Motor/Controls)