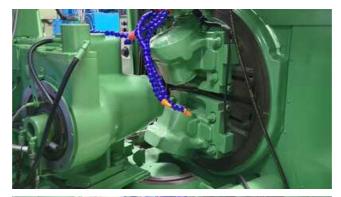

## Specification :-

CNC Coniflex Straight Bevel Generator With GE FANUC SERIES O-GC System

Hydraulic Double-Acting Chucking Mechanism (Less Draw-in-Bar and Nut) Self-Contained Hydraulic System Self-Contained Coolant System Workhead Brake Full Guards Cover Full Compliment of Electrics (Motor/Controls)

## **SPECIFICATIONS:**

Cone Distance: 0 to 4-1/2' Pitch Angle: 84 deg. 18 min. (max); 5 deg. 42 min. (min) Extreme Ratio: 10-to-1 Pitch Diameter: 10-to-1 ratio; 8-1/2' (max) Pitch Diameter: 1-to-1 ratio; 6' (max) Diametral Pitch (coarsest): 3 DP Diametral Pitch (finest): 20 DP Face Width: 1-3/8' (max) Index Range: 9 to 93 inclusive, and most numbers up to 175 Pressure Angles: 20, 22-1/2 &25 deg. Diameter of Taper Hole at Large : 3-29/32' Taper per Foot: 39/64' Depth of Taper: 6' Diameter of Hole Through: 2-7/16' Spindle Nose to Machine Center: 1-1/2' to 9' Cutter Speeds: 98 to 286 (feet per minute) Feeds: 4.2 to 69.2 (seconds per tooth) Main Motor: 5 HP - 480V - 1800 RPM - 60 Hz - 3 PH