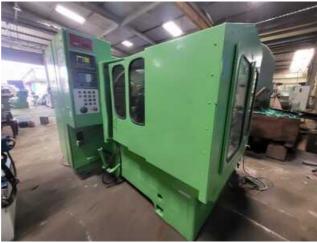

| Machine Id      | :- | 1347                                                                      | Serial No  | :- |                        |
|-----------------|----|---------------------------------------------------------------------------|------------|----|------------------------|
| Category        | :- | Gear Related Machines                                                     | Model      | :- | 104 CNC                |
| Country         | :- | United States                                                             | Make       | :- | Gleason                |
| Type of Machine | :- | CNC Coniflex Straight Bevel Generator With GE<br>FANUC SERIES O-GC System | Year       | :- |                        |
| Weight          | :- | 0.0                                                                       | Dimensions | :- |                        |
| Power           | :- |                                                                           | Location   | :- | Mumbai Warehouse,India |

## Specification :-

CNC Coniflex Straight Bevel Generator With GE FANUC SERIES O-GC System

Hydraulic Double-Acting Chucking Mechanism (Less Draw-in-Bar and Nut) Self-Contained Hydraulic System Self-Contained Coolant System Workhead Brake Full Guards Cover Full Compliment of Electrics (Motor/Controls)