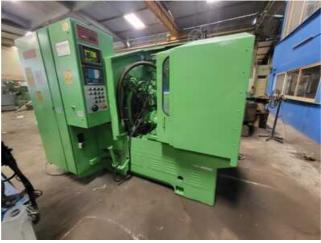

| Machine Id      | :- | 1347                                                                      | Serial No  | :- |                        |
|-----------------|----|---------------------------------------------------------------------------|------------|----|------------------------|
| Category        | :- | Gear Related Machines                                                     | Model      | :- | 104 CNC                |
| Country         | :- | United States                                                             | Make       | :- | Gleason                |
| Type of Machine | :- | CNC Coniflex Straight Bevel Generator With GE<br>FANUC SERIES O-GC System | Year       | :- |                        |
| Weight          | :- | 0.0                                                                       | Dimensions | :- |                        |
| Power           | :- |                                                                           | Location   | :- | Mumbai Warehouse,India |

## Specification :-

CNC Coniflex Straight Bevel Generator With GE FANUC SERIES O-GC System

Hydraulic Double-Acting Chucking Mechanism (Less Draw-in-Bar and Nut) Self-Contained Hydraulic System Self-Contained Coolant System Workhead Brake Full Guards Cover Full Compliment of Electrics (Motor/Controls)