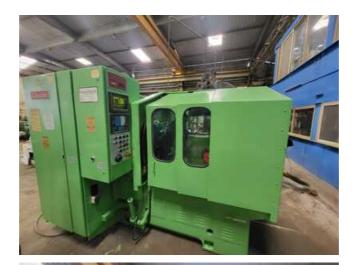

| Machine Id      | :- | 1347                                                                      | Serial No  | :- |                        |
|-----------------|----|---------------------------------------------------------------------------|------------|----|------------------------|
| Category        | :- | Gear Related Machines                                                     | Model      | :- | 104 CNC                |
| Country         | :- | United States                                                             | Make       | :- | Gleason                |
| Type of Machine | :- | CNC Coniflex Straight Bevel Generator With GE<br>FANUC SERIES O-GC System | Year       | :- |                        |
| Weight          | :- | 0.0                                                                       | Dimensions | :- |                        |
| Power           | :- |                                                                           | Location   | :- | Mumbai Warehouse,India |

## Specification :-

CNC Coniflex Straight Bevel Generator With GE FANUC SERIES O-GC System

Hydraulic Double-Acting Chucking Mechanism (Less Draw-in-Bar and Nut) Self-Contained Hydraulic System Self-Contained Coolant System Workhead Brake Full Guards Cover Full Compliment of Electrics (Motor/Controls)