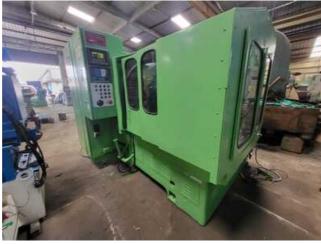

| Machine Id      | :- | 1347                                                                      | Serial No  | :- |                        |
|-----------------|----|---------------------------------------------------------------------------|------------|----|------------------------|
| Category        | :- | Gear Related Machines                                                     | Model      | :- | 104 CNC                |
| Country         | :- | United States                                                             | Make       | :- | Gleason                |
| Type of Machine | :- | CNC Coniflex Straight Bevel Generator With GE<br>FANUC SERIES O-GC System | Year       | :- |                        |
| Weight          | :- | 0.0                                                                       | Dimensions | :- |                        |
| Power           | :- |                                                                           | Location   | :- | Mumbai Warehouse,India |

## Specification :-

CNC Coniflex Straight Bevel Generator With GE FANUC SERIES O-GC System

Hydraulic Double-Acting Chucking Mechanism (Less Draw-in-Bar and Nut) Self-Contained Hydraulic System Self-Contained Coolant System Workhead Brake Full Guards Cover Full Compliment of Electrics (Motor/Controls)