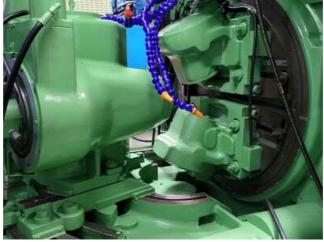

## Specification :-

CNC Coniflex Straight Bevel Generator With GE FANUC SERIES O-GC System

Hydraulic Double-Acting Chucking Mechanism (Less Draw-in-Bar and Nut) Self-Contained Hydraulic System Self-Contained Coolant System Workhead Brake Full Guards Cover Full Compliment of Electrics (Motor/Controls)

## **SPECIFICATIONS:**

Cone Distance: 0 to 4-1/2' Pitch Angle: 84 deg. 18 min. (max); 5 deg. 42 min. (min) Extreme Ratio: 10-to-1 Pitch Diameter: 10-to-1 ratio; 8-1/2' (max) Pitch Diameter: 1-to-1 ratio; 6' (max) Diametral Pitch (coarsest): 3 DP Diametral Pitch (finest): 20 DP Face Width: 1-3/8' (max) Index Range: 9 to 93 inclusive, and most numbers up to 175 Pressure Angles: 20, 22-1/2 &25 deg. Diameter of Taper Hole at Large : 3-29/32' Taper per Foot: 39/64' Depth of Taper: 6' Diameter of Hole Through: 2-7/16' Spindle Nose to Machine Center: 1-1/2' to 9' Cutter Speeds: 98 to 286 (feet per minute) Feeds: 4.2 to 69.2 (seconds per tooth) Main Motor: 5 HP - 480V - 1800 RPM - 60 Hz - 3 PH