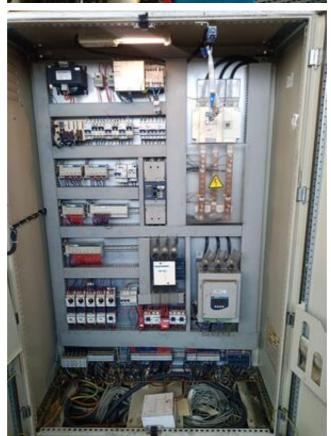

## Specification :-

**KARL KLINK 80T** 

**Vertical Broaching Machine** 

Stroke: 2500mm

Power: 80T

**New electric cabinet in 2007** 

**Table bore 300mm** 

Maxi broach length 2500 mm

New PLC have been set up in 2007, all motors are also been replaced. Working

condition is very good