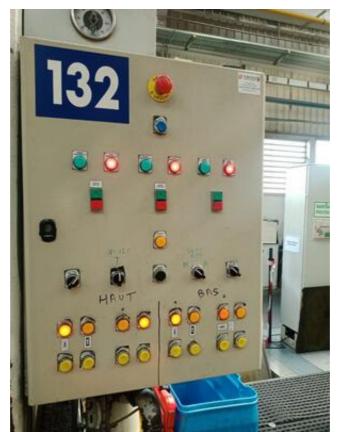

## Specification :-

**KARL KLINK 80T** 

**Vertical Broaching Machine** 

Stroke: 2500mm

Power: 80T

**New electric cabinet in 2007** 

**Table bore 300mm** 

Maxi broach length 2500 mm

New PLC have been set up in 2007, all motors are also been replaced. Working

condition is very good