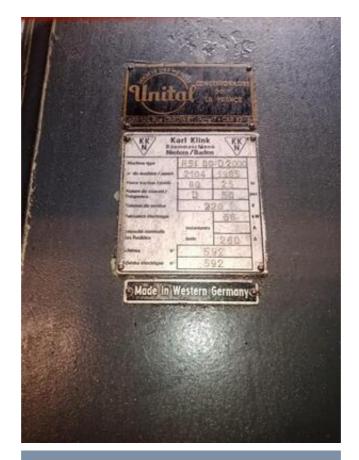

Power: 80T

New electric cabinet in 2007

Table bore 300mm

Max broach length 2500 mm

Machine Id :- 1344 Serial No Category :- Gear Related Machines
Country :- Germany Model :-KARL KLINK Make Type of Machine :- Vertical Broaching Machine Year :-Weight Dimensions Power Location Mumbai Warehouse,India

## Specification :-

**KARL KLINK 80T** 

**Vertical Broaching Machine** 

Stroke: 2500mm

Power: 80T

**New electric cabinet in 2007** 

**Table bore 300mm** 

Maxi broach length 2500 mm