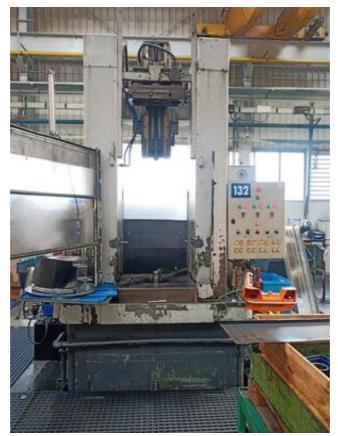

## Specification :-

**KARL KLINK 80T** 

**Vertical Broaching Machine** 

Stroke: 2500mm

Power: 80T

**New electric cabinet in 2007** 

**Table bore 300mm** 

Maxi broach length 2500 mm