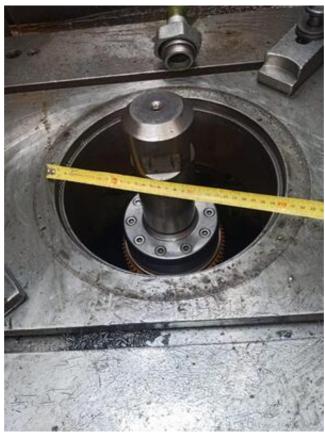

## Specification :-

**KARL KLINK 80T** 

**Vertical Broaching Machine** 

Stroke: 2500mm

Power: 80T

**New electric cabinet in 2007** 

**Table bore 300mm** 

Maxi broach length 2500 mm