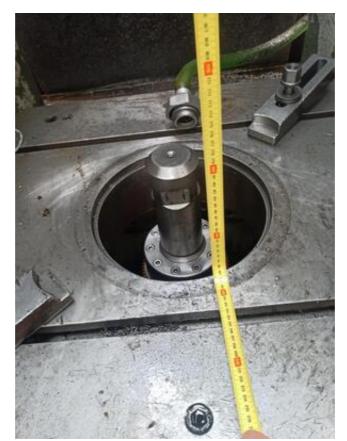

## Specification :-

**KARL KLINK 80T** 

**Vertical Broaching Machine** 

Stroke: 2500mm

Power: 80T

**New electric cabinet in 2007** 

**Table bore 300mm** 

Maxi broach length 2500 mm