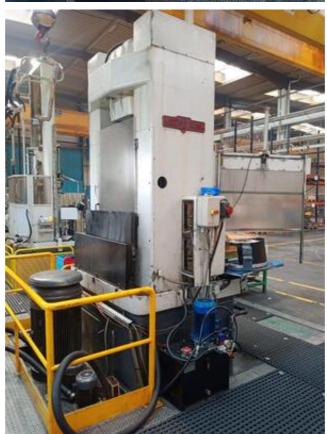

## Specification :-

**KARL KLINK 80T** 

**Vertical Broaching Machine** 

Stroke: 2500mm

Power: 80T

**New electric cabinet in 2007** 

**Table bore 300mm** 

Maxi broach length 2500 mm