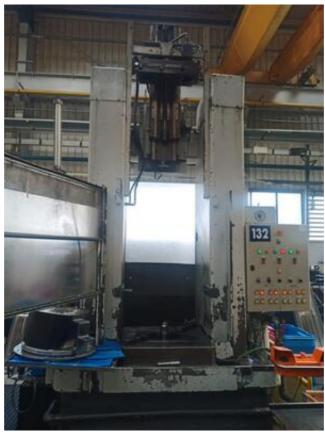

## Specification :-

**KARL KLINK 80T** 

**Vertical Broaching Machine** 

Stroke: 2500mm

Power: 80T

**New electric cabinet in 2007** 

**Table bore 300mm** 

Maxi broach length 2500 mm