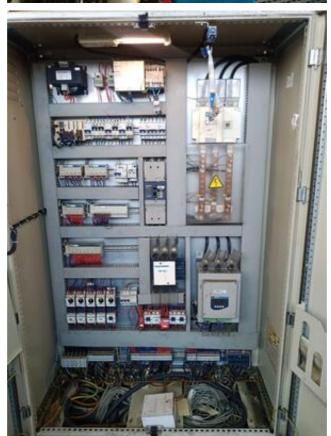

Power: 80T

New electric cabinet in 2007

Table bore 300mm

Max broach length 2500 mm

Machine Id :- 1343 Serial No Category :- Broaching machines
Country :- Germany Model :-KARL KLINK Make Type of Machine :- Vertical Broaching Machine Year :-Weight Dimensions Power Location Mumbai Warehouse,India

New PLC have been set up in 2007, all motors are also been replaced. Working

condition is very good