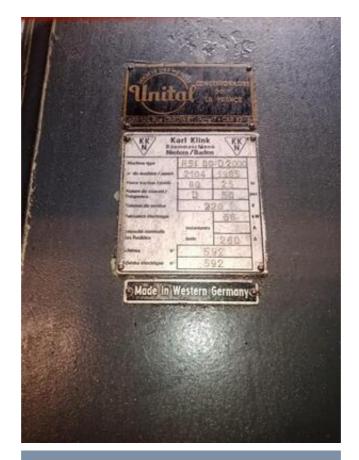

Power: 80T

New electric cabinet in 2007

Table bore 300mm

Max broach length 2500 mm

Machine Id :- 1343 Serial No Category :- Broaching machines
Country :- Germany Model :-KARL KLINK Make Type of Machine :- Vertical Broaching Machine Year :-Weight Dimensions Power Location Mumbai Warehouse,India

## Specification :-

**KARL KLINK 80T** 

**Vertical Broaching Machine** 

Stroke: 2500mm

Power: 80T

**New electric cabinet in 2007** 

**Table bore 300mm** 

Maxi broach length 2500 mm