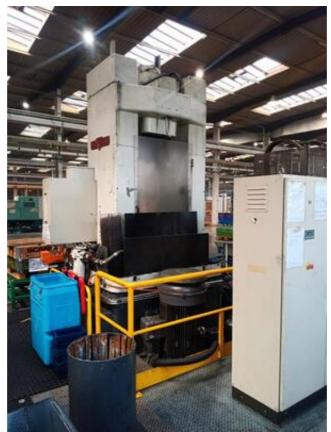

## Specification :-

**KARL KLINK 80T** 

**Vertical Broaching Machine** 

Stroke: 2500mm

Power: 80T

**New electric cabinet in 2007** 

**Table bore 300mm** 

Maxi broach length 2500 mm