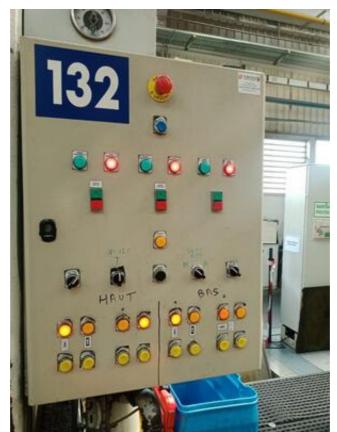

Power: 80T

New electric cabinet in 2007

Table bore 300mm

Max broach length 2500 mm

Machine Id :- 1343 Serial No Category :- Broaching machines
Country :- Germany Model :-KARL KLINK Make Type of Machine :- Vertical Broaching Machine Year :-Weight Dimensions Power Location Mumbai Warehouse,India

New PLC have been set up in 2007, all motors are also been replaced. Working

condition is very good