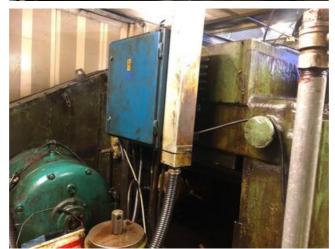

• Max. Die Kickout: 4"

• Production Speed: 60 - 80 PPM

• Motor: 40HP

• Forging Force: 300 Tons

• Approximate Weight: 34,000kg

• Approximate Dimensions: 8' w x 20' l x 7'10"