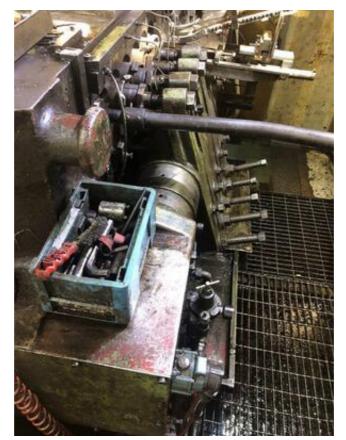

| Machine Id      | :- | 1337                                                                                                      | Serial No  | :- |              |
|-----------------|----|-----------------------------------------------------------------------------------------------------------|------------|----|--------------|
| Category        | :- | National Cold Part Former                                                                                 | Model      | :- | National 750 |
| Country         | :- | United States                                                                                             | Make       | :- |              |
| Type of Machine | :- | National Cold Former with Helm Control unit<br>acoustic cabinet, SMOG Filtermist. In/Out Feed<br>Conveyor | Year       | :- |              |
| Weight          | :- | 0.0                                                                                                       | Dimensions | :- |              |
| Power           | :- |                                                                                                           | Location   | :- |              |

## Specification :-

National Cold Former with Helm Control unit acoustic cabinet, SMOG Filtermist. In/Out Feed Conveyor.

• Maximum Cutoff Diameter: 7/8" (Mild Steel) 3/4" (Alloy Steel)

• Max. Cutoff Length: 4'