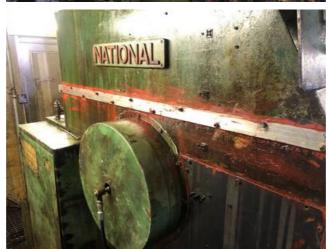

| Machine Id      | :- | 1337                                                                                                      | Serial No  | :- |              |
|-----------------|----|-----------------------------------------------------------------------------------------------------------|------------|----|--------------|
| Category        | :- | National Cold Part Former                                                                                 | Model      | :- | National 750 |
| Country         | :- | United States                                                                                             | Make       | :- |              |
| Type of Machine | :- | National Cold Former with Helm Control unit<br>acoustic cabinet, SMOG Filtermist. In/Out Feed<br>Conveyor | Year       | :- |              |
| Weight          | :- | 0.0                                                                                                       | Dimensions | :- |              |
| Power           | :- |                                                                                                           | Location   | :- |              |

## Specification :-

National Cold Former with Helm Control unit acoustic cabinet, SMOG Filtermist. In/Out Feed Conveyor.

• Maximum Cutoff Diameter: 7/8" (Mild Steel) 3/4" (Alloy Steel)

• Max. Cutoff Length: 4'