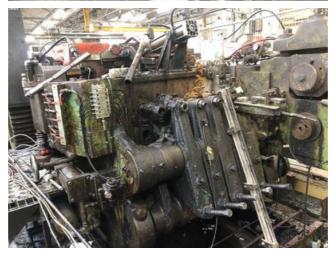

| Machine Id      | :- | 1337                                                                                                      | Serial No  | :- |              |
|-----------------|----|-----------------------------------------------------------------------------------------------------------|------------|----|--------------|
| Category        | :- | National Cold Part Former                                                                                 | Model      | :- | National 750 |
| Country         | :- | United States                                                                                             | Make       | :- |              |
| Type of Machine | :- | National Cold Former with Helm Control unit<br>acoustic cabinet, SMOG Filtermist. In/Out Feed<br>Conveyor | Year       | :- |              |
| Weight          | :- | 0.0                                                                                                       | Dimensions | :- |              |
| Power           | :- |                                                                                                           | Location   | :- |              |

## Specification :-

National Cold Former with Helm Control unit acoustic cabinet, SMOG Filtermist. In/Out Feed Conveyor.

• Maximum Cutoff Diameter: 7/8" (Mild Steel) 3/4" (Alloy Steel)

• Max. Cutoff Length: 4'