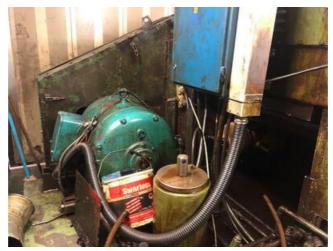

• Max. Die Kickout: 4"

• Production Speed: 60 - 80 PPM

• Motor: 40HP

• Forging Force: 300 Tons

• Approximate Weight: 34,000kg

• Approximate Dimensions: 8' w x 20' l x 7'10"