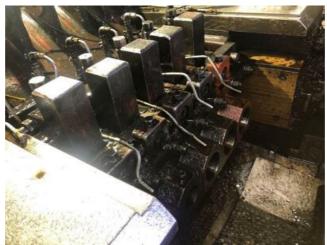

| Machine Id      | :- | 1337                                                                                                      | Serial No  | :- |              |
|-----------------|----|-----------------------------------------------------------------------------------------------------------|------------|----|--------------|
| Category        | :- | National Cold Part Former                                                                                 | Model      | :- | National 750 |
| Country         | :- | United States                                                                                             | Make       | :- |              |
| Type of Machine | :- | National Cold Former with Helm Control unit<br>acoustic cabinet, SMOG Filtermist. In/Out Feed<br>Conveyor | Year       | :- |              |
| Weight          | :- | 0.0                                                                                                       | Dimensions | :- |              |
| Power           | :- |                                                                                                           | Location   | :- |              |

## Specification :-

National Cold Former with Helm Control unit acoustic cabinet, SMOG Filtermist. In/Out Feed Conveyor.

• Maximum Cutoff Diameter: 7/8" (Mild Steel) 3/4" (Alloy Steel)

• Max. Cutoff Length: 4'