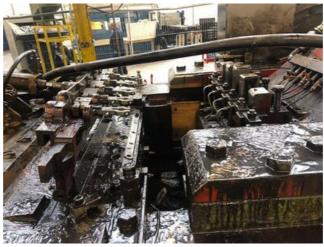

## Specification :-

National Cold Former with Helm Control unit acoustic cabinet, SMOG Filtermist. In/Out Feed Conveyor.

• Maximum Cutoff Diameter: 7/8" (Mild Steel) 3/4" (Alloy Steel)

• Max. Cutoff Length: 4'

• Max. Die Kickout: 4"

• Production Speed: 60 - 80 PPM

• Motor: 40HP

• Forging Force: 300 Tons

• Approximate Weight: 34,000kg

• Approximate Dimensions: 8' w x 20' l x 7'10"

## **Equipped with:**

- Bushing Cutoff
- Nut-Style Transfer