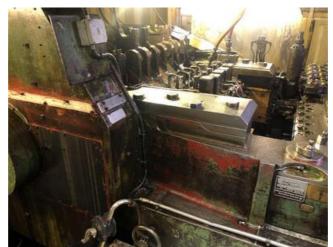

| Machine Id      | :- | 1337                                                                                                      | Serial No  | :- |              |
|-----------------|----|-----------------------------------------------------------------------------------------------------------|------------|----|--------------|
| Category        | :- | National Cold Part Former                                                                                 | Model      | :- | National 750 |
| Country         | :- | United States                                                                                             | Make       | :- |              |
| Type of Machine | :- | National Cold Former with Helm Control unit<br>acoustic cabinet, SMOG Filtermist. In/Out Feed<br>Conveyor | Year       | :- |              |
| Weight          | :- | 0.0                                                                                                       | Dimensions | :- |              |
| Power           | :- |                                                                                                           | Location   | :- |              |

## Specification :-

National Cold Former with Helm Control unit acoustic cabinet, SMOG Filtermist. In/Out Feed Conveyor.

• Maximum Cutoff Diameter: 7/8" (Mild Steel) 3/4" (Alloy Steel)

• Max. Cutoff Length: 4'