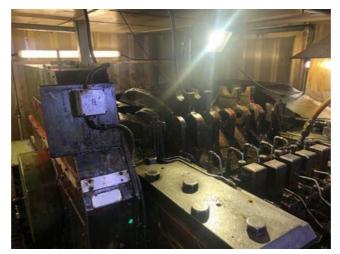

| Machine Id      | :- | 1337                                                                                                      | Serial No  | :- |              |
|-----------------|----|-----------------------------------------------------------------------------------------------------------|------------|----|--------------|
| Category        | :- | National Cold Part Former                                                                                 | Model      | :- | National 750 |
| Country         | :- | United States                                                                                             | Make       | :- |              |
| Type of Machine | :- | National Cold Former with Helm Control unit<br>acoustic cabinet, SMOG Filtermist. In/Out Feed<br>Conveyor | Year       | :- |              |
| Weight          | :- | 0.0                                                                                                       | Dimensions | :- |              |
| Power           | :- |                                                                                                           | Location   | :- |              |

## Specification :-

National Cold Former with Helm Control unit acoustic cabinet, SMOG Filtermist. In/Out Feed Conveyor.

• Maximum Cutoff Diameter: 7/8" (Mild Steel) 3/4" (Alloy Steel)

• Max. Cutoff Length: 4'