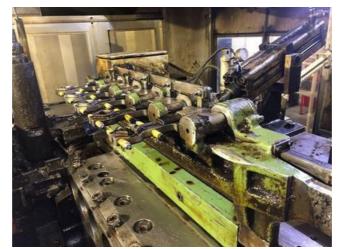

| Machine Id      | :- | 1337                                                                                                      | Serial No  | :- |              |
|-----------------|----|-----------------------------------------------------------------------------------------------------------|------------|----|--------------|
| Category        | :- | National Cold Part Former                                                                                 | Model      | :- | National 750 |
| Country         | :- | United States                                                                                             | Make       | :- |              |
| Type of Machine | :- | National Cold Former with Helm Control unit<br>acoustic cabinet, SMOG Filtermist. In/Out Feed<br>Conveyor | Year       | :- |              |
| Weight          | :- | 0.0                                                                                                       | Dimensions | :- |              |
| Power           | :- |                                                                                                           | Location   | :- |              |

## Specification :-

National Cold Former with Helm Control unit acoustic cabinet, SMOG Filtermist. In/Out Feed Conveyor.

• Maximum Cutoff Diameter: 7/8" (Mild Steel) 3/4" (Alloy Steel)

• Max. Cutoff Length: 4'