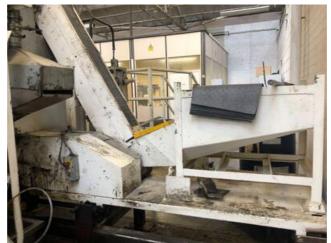

## Specification :-

National Cold Former with Helm Control unit acoustic cabinet, SMOG Filtermist. In/Out Feed Conveyor.

• Maximum Cutoff Diameter: 7/8" (Mild Steel) 3/4" (Alloy Steel)

• Max. Cutoff Length: 4'