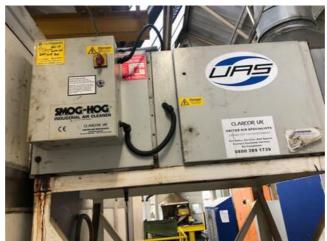

## Specification :-

National Cold Former with Helm Control unit acoustic cabinet, SMOG Filtermist. In/Out Feed Conveyor.

• Maximum Cutoff Diameter: 7/8" (Mild Steel) 3/4" (Alloy Steel)

• Max. Cutoff Length: 4'