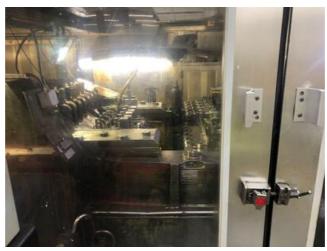

| Machine Id      | :- | 1337                                                                                                      | Serial No  | :- |              |
|-----------------|----|-----------------------------------------------------------------------------------------------------------|------------|----|--------------|
| Category        | :- | National Cold Part Former                                                                                 | Model      | :- | National 750 |
| Country         | :- | United States                                                                                             | Make       | :- |              |
| Type of Machine | :- | National Cold Former with Helm Control unit<br>acoustic cabinet, SMOG Filtermist. In/Out Feed<br>Convey