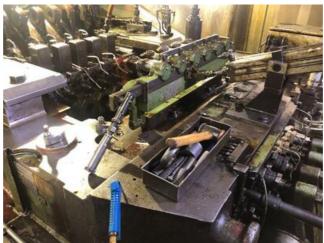

## Specification :-

National Cold Former with Helm Control unit acoustic cabinet, SMOG Filtermist. In/Out Feed Conveyor.

• Maximum Cutoff Diameter: 7/8" (Mild Steel) 3/4" (Alloy Steel)

• Max. Cutoff Length: 4'

• Max. Die Kickout: 4"

• Production Speed: 60 - 80 PPM

• Motor: 40HP

• Forging Force: 300 Tons

• Approximate Weight: 34,000kg

• Approximate Dimensions: 8' w x 20' l x 7'10"

## **Equipped with:**

- Bushing Cutoff
- Nut-Style Transfer