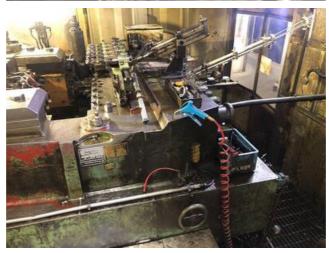

| Machine Id      | :- | 1337                                                                                                      | Serial No  | :- |              |
|-----------------|----|-----------------------------------------------------------------------------------------------------------|------------|----|--------------|
| Category        | :- | National Cold Part Former                                                                                 | Model      | :- | National 750 |
| Country         | :- | United States                                                                                             | Make       | :- |              |
| Type of Machine | :- | National Cold Former with Helm Control unit<br>acoustic cabinet, SMOG Filtermist. In/Out Feed<br>Conveyor | Year       | :- |              |
| Weight          | :- | 0.0                                                                                                       | Dimensions | :- |              |
| Power           | :- |                                                                                                           | Location   | :- |              |

## Specification :-

National Cold Former with Helm Control unit acoustic cabinet, SMOG Filtermist. In/Out Feed Conveyor.

• Maximum Cutoff Diameter: 7/8" (Mild Steel) 3/4" (Alloy Steel)

• Max. Cutoff Length: 4'