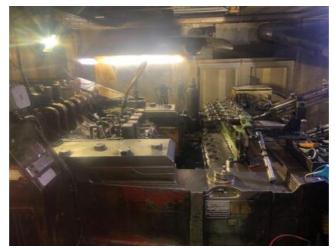

| Machine Id      | :- | 1337                                                                                                      | Serial No  | :- |              |
|-----------------|----|-----------------------------------------------------------------------------------------------------------|------------|----|--------------|
| Category        | :- | National Cold Part Former                                                                                 | Model      | :- | National 750 |
| Country         | :- | United States                                                                                             | Make       | :- |              |
| Type of Machine | :- | National Cold Former with Helm Control unit<br>acoustic cabinet, SMOG Filtermist. In/Out Feed<br>Conveyor | Year       | :- |              |
| Weight          | :- | 0.0                                                                                                       | Dimensions | :- |              |
| Power           | :- |                                                                                                           | Location   | :- |              |

## Specification :-

National Cold Former with Helm Control unit acoustic cabinet, SMOG Filtermist. In/Out Feed Conveyor.

• Maximum Cutoff Diameter: 7/8" (Mild Steel) 3/4" (Alloy Steel)

• Max. Cutoff Length: 4'