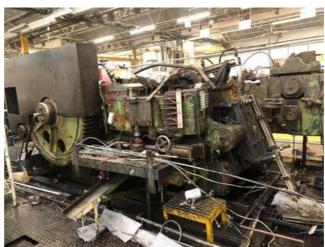

| Machine Id      | :- | 1337                                                                                                      | Serial No  | :- |              |
|-----------------|----|-----------------------------------------------------------------------------------------------------------|------------|----|--------------|
| Category        | :- | National Cold Part Former                                                                                 | Model      | :- | National 750 |
| Country         | :- | United States                                                                                             | Make       | :- |              |
| Type of Machine | :- | National Cold Former with Helm Control unit<br>acoustic cabinet, SMOG Filtermist. In/Out Feed<br>Conveyor | Year       | :- |              |
| Weight          | :- | 0.0                                                                                                       | Dimensions | :- |              |
| Power           | :- |                                                                                                           | Location   | :- |              |

## Specification :-

National Cold Former with Helm Control unit acoustic cabinet, SMOG Filtermist. In/Out Feed Conveyor.

• Maximum Cutoff Diameter: 7/8" (Mild Steel) 3/4" (Alloy Steel)

• Max. Cutoff Length: 4'