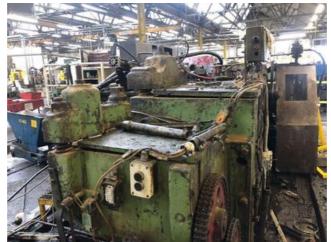

| Machine Id      | :- | 1337                                                                                                      | Serial No  | :- |              |
|-----------------|----|-----------------------------------------------------------------------------------------------------------|------------|----|--------------|
| Category        | :- | National Cold Part Former                                                                                 | Model      | :- | National 750 |
| Country         | :- | United States                                                                                             | Make       | :- |              |
| Type of Machine | :- | National Cold Former with Helm Control unit<br>acoustic cabinet, SMOG Filtermist. In/Out Feed<br>Conveyor | Year       | :- |              |
| Weight          | :- | 0.0                                                                                                       | Dimensions | :- |              |
| Power           | :- |                                                                                                           | Location   | :- |              |

## Specification :-

National Cold Former with Helm Control unit acoustic cabinet, SMOG Filtermist. In/Out Feed Conveyor.

• Maximum Cutoff Diameter: 7/8" (Mild Steel) 3/4" (Alloy Steel)

• Max. Cutoff Length: 4'