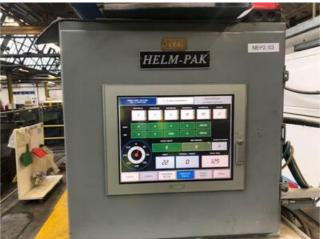

## Specification :-

National Cold Former with Helm Control unit acoustic cabinet, SMOG Filtermist. In/Out Feed Conveyor.

• Maximum Cutoff Diameter: 7/8" (Mild Steel) 3/4" (Alloy Steel)

• Max. Cutoff Length: 4'