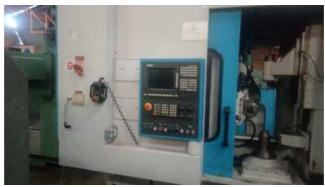

| Machine Id             | :- | 1325                              | Serial No  | :- | 28222                          |
|------------------------|----|-----------------------------------|------------|----|--------------------------------|
| Category               | :- | Gear Hobbers CNC                  | Model      | :- | PE150 Six Axis CNC Gear Hobber |
| Country                | :- | United States                     | Make       | :- | pfauter                        |
| <b>Type of Machine</b> | :- | 6-Axis CNC Gear Hobber HIGH SPEED | Year       | :- |                                |
| Weight                 | :- | 0.0                               | Dimensions | :- |                                |
| Power                  | :- |                                   | Location   | :- | Mumbai Warehosue, India        |