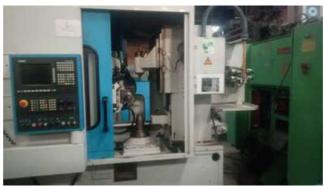

| Machine Id             | :- | 1325                              | Serial No  | :- | 28222                          |
|------------------------|----|-----------------------------------|------------|----|--------------------------------|
| Category               | :- | Gear Hobbers CNC                  | Model      | :- | PE150 Six Axis CNC Gear Hobber |
| Country                | :- | United States                     | Make       | :- | pfauter                        |
| <b>Type of Machine</b> | :- | 6-Axis CNC Gear Hobber HIGH SPEED | Year       | :- |                                |
| Weight                 | :- | 0.0                               | Dimensions | :- |                                |
| Power                  | :- |                                   | Location   | :- | Mumbai Warehosue, India        |