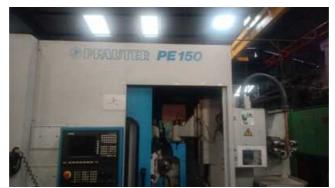

| Machine Id             | :- | 1325                              | Serial No  | :- | 28222                          |
|------------------------|----|-----------------------------------|------------|----|--------------------------------|
| Category               | :- | Gear Hobbers CNC                  | Model      | :- | PE150 Six Axis CNC Gear Hobber |
| Country                | :- | United States                     | Make       | :- | pfauter                        |
| <b>Type of Machine</b> | :- | 6-Axis CNC Gear Hobber HIGH SPEED | Year       | :- |                                |
| Weight                 | :- | 0.0                               | Dimensions | :- |                                |
| Power                  | :- |                                   | Location   | :- | Mumbai Warehosue, India        |

**Excellent 6 axis Fanuc 15m Gear Hobber** 

Machine under power

**Maximum Workpiece Diameter:6'** 

Maximum Pitch (Module) In Steel With A Tensile

Strength Of Approx. 38 tons/sq. In.: D.P. 10

**Maximum Axial Slide Travel: 6'** 