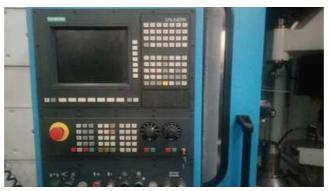

**Excellent 6 axis Fanuc 15m Gear Hobber** 

Machine under power

**Maximum Workpiece Diameter:6'** 

Maximum Pitch (Module) In Steel With A Tensile

Strength Of Approx. 38 tons/sq. In.: D.P. 10

**Maximum Axial Slide Travel: 6'** 