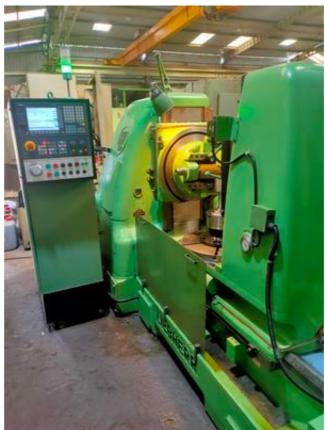

Machine Id :- 1299 Serial No :- Gear Hobbers CNC **S506 CNC** Category Model :- Germany Liebherr Country Make Type of Machine :-CNC Gear Hobber for Heavy Production. Year REBUILT 2020 JAN. Weight **Dimensions** :-:-Location Power :-

## Specification :- Specification

max. diam. 506 mm max. Modul 10 max. gear width 400 mm change gears

This machine is recontrol or recertification with SIEMENS 808 Advance System Exactly as per Liebherr Standards.