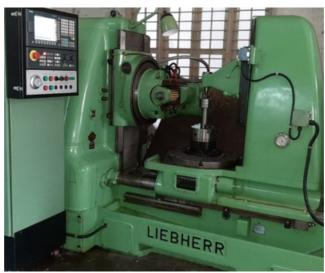

Machine Id :- 1299 Serial No :- Gear Hobbers CNC **S506 CNC** Category Model :- Germany Liebherr Country Make Type of Machine :-CNC Gear Hobber for Heavy Production. Year REBUILT 2020 JAN. Weight **Dimensions** :-:-Location Power :-

## Specification :- Specification

max. diam. 506 mm max. Modul 10 max. gear width 400 mm change gears

This machine is recontrol or recertification with SIEMENS 808 Advance System Exactly as per Liebherr Standards.