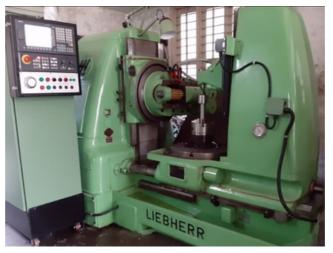

Machine Id :- 1299 Serial No :- Gear Hobbers CNC **S506 CNC** Category Model :- Germany Liebherr Country Make Type of Machine :-CNC Gear Hobber for Heavy Production. Year REBUILT 2020 JAN. Weight **Dimensions** :-:-Location Power :-

## Specification :- Specification

max. diam. 506 mm max. Modul 10 max. gear width 400 mm change gears

This machine is recontrol or recertification with SIEMENS 808 Advance System Exactly as per Liebherr Standards.