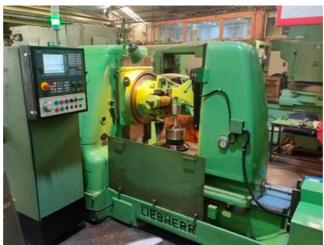

Machine Id :- 1299 Serial No :- Gear Hobbers CNC **S506 CNC** Category Model :- Germany Liebherr Country Make Type of Machine :-CNC Gear Hobber for Heavy Production. Year REBUILT 2020 JAN. Weight **Dimensions** :-:-Location Power :-

## Specification :- Specification

max. diam. 506 mm max. Modul 10 max. gear width 400 mm change gears

This machine is recontrol or recertification with SIEMENS 808 Advance System Exactly as per Liebherr Standards.