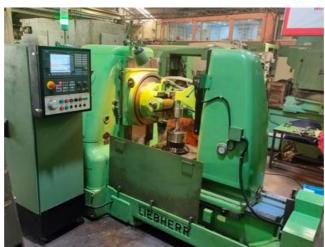

Machine Id :- 1299 Serial No :- Gear Hobbers CNC **S506 CNC** Category Model :- Germany Liebherr Country Make Type of Machine :-CNC Gear Hobber for Heavy Production. Year REBUILT 2020 JAN. Weight **Dimensions** :-:-Location Power :-

## Specification :- Specification

max. diam. 506 mm max. Modul 10 max. gear width 400 mm change gears

This machine is recontrol or recertification with SIEMENS 808 Advance System Exactly as per Liebherr Standards.