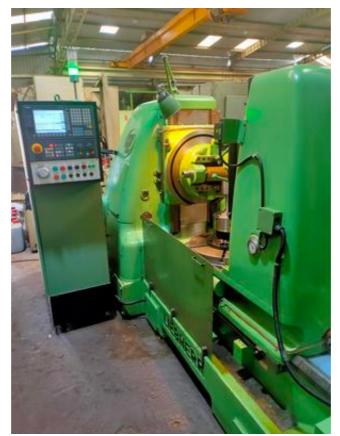

Machine Id :- 1299 Serial No :- Gear Hobbers CNC **S506 CNC** Category Model :- Germany Liebherr Country Make Type of Machine :-CNC Gear Hobber for Heavy Production. Year REBUILT 2020 JAN. Weight **Dimensions** :-:-Location Power :-

## Specification :- Specification

max. diam. 506 mm max. Modul 10 max. gear width 400 mm change gears

This machine is recontrol or recertification with SIEMENS 808 Advance System Exactly as per Liebherr Standards.