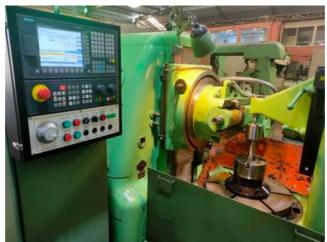

Machine Id :- 1299 Serial No :- Gear Hobbers CNC **S506 CNC** Category Model :- Germany Liebherr Country Make Type of Machine :-CNC Gear Hobber for Heavy Production. Year REBUILT 2020 JAN. Weight **Dimensions** :-:-Location Power :-

## Specification :- Specification

max. diam. 506 mm max. Modul 10 max. gear width 400 mm change gears

This machine is recontrol or recertification with SIEMENS 808 Advance System Exactly as per Liebherr Standards.