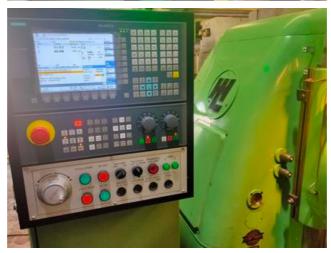

## Specification :- Specification

max. diam. 506 mm max. Modul 10 max. gear width 400 mm change gears

This machine is recontrol or recertification with SIEMENS 808 Advance System Exactly as per Liebherr Standards.

The Old Original Liebherr CNC System Is replaced. All recontrolled and recertified machines are fully cleaned.

All moving slides, spindles and parts handling systems are inspected for problems.

Any gibs or adjustable backlash systems are adjusted to the best possible settings.