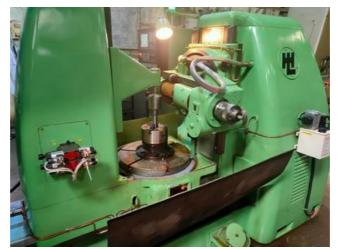

Machine Id :- 1299 Serial No :- Gear Hobbers CNC **S506 CNC** Category Model :- Germany Liebherr Country Make Type of Machine :-CNC Gear Hobber for Heavy Production. Year REBUILT 2020 JAN. Weight **Dimensions** :-:-Location Power :-

## Specification :- Specification

max. diam. 506 mm max. Modul 10 max. gear width 400 mm change gears

This machine is recontrol or recertification with SIEMENS 808 Advance System Exactly as per Liebherr Standards.