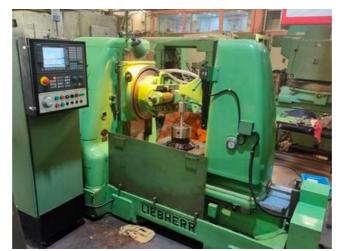

Machine Id :- 1299 Serial No :- Gear Hobbers CNC **S506 CNC** Category Model :- Germany Liebherr Country Make Type of Machine :-CNC Gear Hobber for Heavy Production. Year REBUILT 2020 JAN. Weight **Dimensions** :-:-Location Power :-

## Specification :- Specification

max. diam. 506 mm max. Modul 10 max. gear width 400 mm change gears

This machine is recontrol or recertification with SIEMENS 808 Advance System Exactly as per Liebherr Standards.