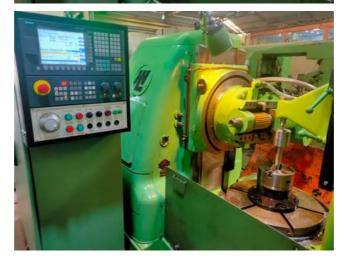

Machine Id :- 1299 Serial No :- Gear Hobbers CNC **S506 CNC** Category Model :- Germany Liebherr Country Make Type of Machine :-CNC Gear Hobber for Heavy Production. Year REBUILT 2020 JAN. Weight **Dimensions** :-:-Location Power :-

## Specification :- Specification

max. diam. 506 mm max. Modul 10 max. gear width 400 mm change gears

This machine is recontrol or recertification with SIEMENS 808 Advance System Exactly as per Liebherr Standards.