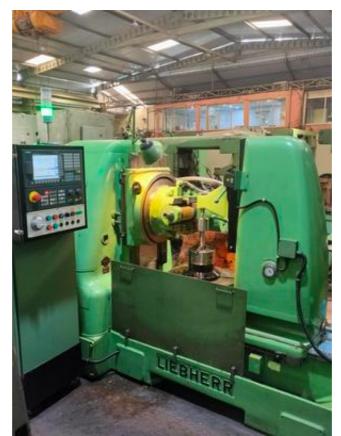

Machine Id :- 1299 Serial No :- Gear Hobbers CNC **S506 CNC** Category Model :- Germany Liebherr Country Make Type of Machine :-CNC Gear Hobber for Heavy Production. Year REBUILT 2020 JAN. Weight **Dimensions** :-:-Location Power :-

## Specification :- Specification

max. diam. 506 mm max. Modul 10 max. gear width 400 mm change gears

This machine is recontrol or recertification with SIEMENS 808 Advance System Exactly as per Liebherr Standards.