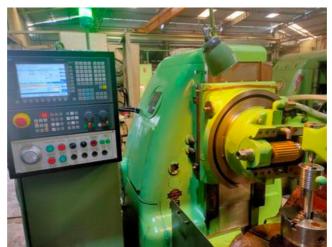

Machine Id :- 1299 Serial No :- Gear Hobbers CNC **S506 CNC** Category Model :- Germany Liebherr Country Make Type of Machine :-CNC Gear Hobber for Heavy Production. Year REBUILT 2020 JAN. Weight **Dimensions** :-:-Location Power :-

## Specification :- Specification

max. diam. 506 mm max. Modul 10 max. gear width 400 mm change gears

This machine is recontrol or recertification with SIEMENS 808 Advance System Exactly as per Liebherr Standards.