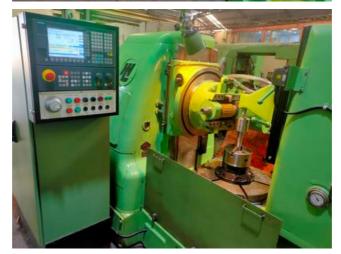

Machine Id :- 1299 Serial No :- Gear Hobbers CNC **S506 CNC** Category Model :- Germany Liebherr Country Make Type of Machine :-CNC Gear Hobber for Heavy Production. Year REBUILT 2020 JAN. Weight **Dimensions** :-:-Location Power :-

## Specification :- Specification

max. diam. 506 mm max. Modul 10 max. gear width 400 mm change gears

This machine is recontrol or recertification with SIEMENS 808 Advance System Exactly as per Liebherr Standards.