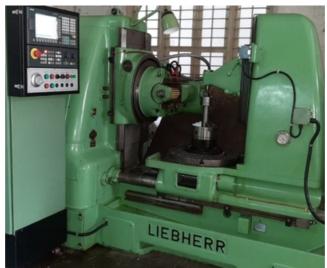

| Machine Id             | :- | 1298                                  | Serial No  | :- |                   |
|------------------------|----|---------------------------------------|------------|----|-------------------|
| Category               | :- | Gear Related Machines                 | Model      | :- | S506 CNC          |
| Country                | :- | Germany                               | Make       | :- | Liebherr          |
| <b>Type of Machine</b> | :- | CNC Gear Hobber for Heavy Production. | Year       | :- | REBUILT 2020 JAN. |
| Weight                 | :- | 0.0                                   | Dimensions | :- |                   |
| Power                  | :- |                                       | Location   | :- |                   |

## Specification :-

Specification

max. diam. 500 mm

max. Modul 10

max. gear width 400 mm

change gears

This machine is recontrol or recertification with SIEMENS 808 Advance System Exactly as per Liebherr Standards.