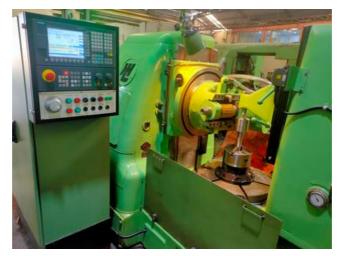

| Machine Id             | :- | 1298                                  | Serial No  | :- |                   |
|------------------------|----|---------------------------------------|------------|----|-------------------|
| Category               | :- | Gear Related Machines                 | Model      | :- | S506 CNC          |
| Country                | :- | Germany                               | Make       | :- | Liebherr          |
| <b>Type of Machine</b> | :- | CNC Gear Hobber for Heavy Production. | Year       | :- | REBUILT 2020 JAN. |
| Weight                 | :- | 0.0                                   | Dimensions | :- |                   |
| Power                  | :- |                                       | Location   | :- |                   |

## Specification :-

Specification

max. diam. 500 mm

max. Modul 10

max. gear width 400 mm

change gears

This machine is recontrol or recertification with SIEMENS 808 Advance System Exactly as per Liebherr Standards.