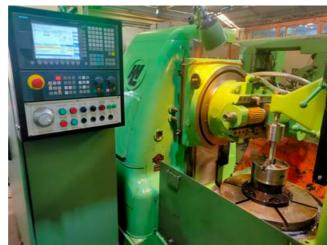

| Machine Id             | :- | 1298                                  | Serial No  | :- |                   |
|------------------------|----|---------------------------------------|------------|----|-------------------|
| Category               | :- | Gear Related Machines                 | Model      | :- | S506 CNC          |
| Country                | :- | Germany                               | Make       | :- | Liebherr          |
| <b>Type of Machine</b> | :- | CNC Gear Hobber for Heavy Production. | Year       | :- | REBUILT 2020 JAN. |
| Weight                 | :- | 0.0                                   | Dimensions | :- |                   |
| Power                  | :- |                                       | Location   | :- |                   |

## Specification :-

Specification

max. diam. 500 mm

max. Modul 10

max. gear width 400 mm

change gears

This machine is recontrol or recertification with SIEMENS 808 Advance System Exactly as per Liebherr Standards.

The Old Original Liebherr CNC System Is replaced. All recontrolled and recertified machines are fully cleaned.

All moving slides, spindles and parts handling systems are inspected for problems.

Any gibs or adjustable backlash systems are adjusted to the best possible settings.