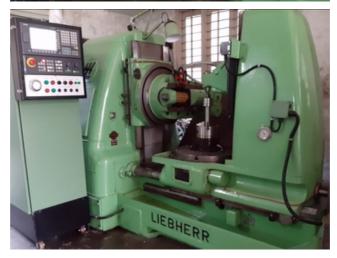

| Machine Id             | :- | 1298                                  | Serial No  | :- |                   |
|------------------------|----|---------------------------------------|------------|----|-------------------|
| Category               | :- | Gear Related Machines                 | Model      | :- | S506 CNC          |
| Country                | :- | Germany                               | Make       | :- | Liebherr          |
| <b>Type of Machine</b> | :- | CNC Gear Hobber for Heavy Production. | Year       | :- | REBUILT 2020 JAN. |
| Weight                 | :- | 0.0                                   | Dimensions | :- |                   |
| Power                  | :- |                                       | Location   | :- |                   |

## Specification :-

Specification

max. diam. 500 mm

max. Modul 10

max. gear width 400 mm

change gears

This machine is recontrol or recertification with SIEMENS 808 Advance System Exactly as per Liebherr Standards.