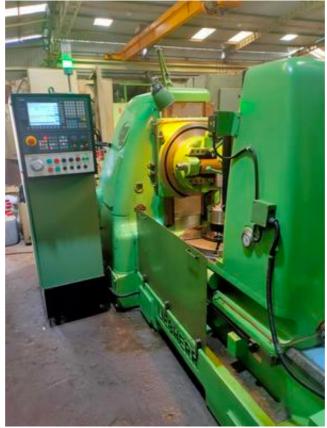

| Machine Id             | :- | 1298                                  | Serial No  | :- |                   |
|------------------------|----|---------------------------------------|------------|----|-------------------|
| Category               | :- | Gear Related Machines                 | Model      | :- | S506 CNC          |
| Country                | :- | Germany                               | Make       | :- | Liebherr          |
| <b>Type of Machine</b> | :- | CNC Gear Hobber for Heavy Production. | Year       | :- | REBUILT 2020 JAN. |
| Weight                 | :- | 0.0                                   | Dimensions | :- |                   |
| Power                  | :- |                                       | Location   | :- |                   |

## Specification :-

Specification

max. diam. 500 mm

max. Modul 10

max. gear width 400 mm

change gears

This machine is recontrol or recertification with SIEMENS 808 Advance System Exactly as per Liebherr Standards.