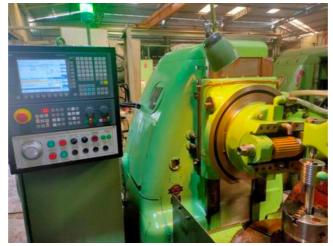

| Machine Id             | :- | 1298                                  | Serial No  | :- |                   |
|------------------------|----|---------------------------------------|------------|----|-------------------|
| Category               | :- | Gear Related Machines                 | Model      | :- | S506 CNC          |
| Country                | :- | Germany                               | Make       | :- | Liebherr          |
| <b>Type of Machine</b> | :- | CNC Gear Hobber for Heavy Production. | Year       | :- | REBUILT 2020 JAN. |
| Weight                 | :- | 0.0                                   | Dimensions | :- |                   |
| Power                  | :- |                                       | Location   | :- |                   |

## Specification :-

Specification

max. diam. 500 mm

max. Modul 10

max. gear width 400 mm

change gears

This machine is recontrol or recertification with SIEMENS 808 Advance System Exactly as per Liebherr Standards.

The Old Original Liebherr CNC System Is replaced. All recontrolled and recertified machines are fully cleaned.

All moving slides, spindles and parts handling systems are inspected for problems.

Any gibs or adjustable backlash systems are adjusted to the best possible settings.