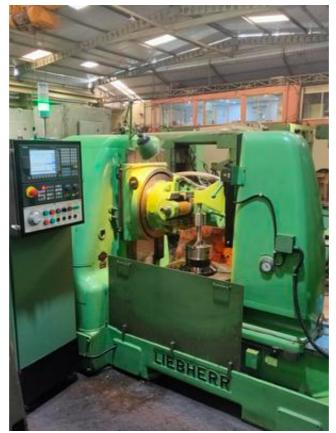

| Machine Id             | :- | 1298                                  | Serial No  | :- |                   |
|------------------------|----|---------------------------------------|------------|----|-------------------|
| Category               | :- | Gear Related Machines                 | Model      | :- | S506 CNC          |
| Country                | :- | Germany                               | Make       | :- | Liebherr          |
| <b>Type of Machine</b> | :- | CNC Gear Hobber for Heavy Production. | Year       | :- | REBUILT 2020 JAN. |
| Weight                 | :- | 0.0                                   | Dimensions | :- |                   |
| Power                  | :- |                                       | Location   | :- |                   |

## Specification :-

Specification

max. diam. 500 mm

max. Modul 10

max. gear width 400 mm

change gears

This machine is recontrol or recertification with SIEMENS 808 Advance System Exactly as per Liebherr Standards.