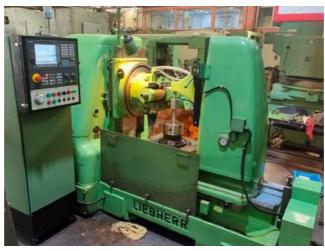

| Machine Id             | :- | 1298                                  | Serial No  | :- |                   |
|------------------------|----|---------------------------------------|------------|----|-------------------|
| Category               | :- | Gear Related Machines                 | Model      | :- | S506 CNC          |
| Country                | :- | Germany                               | Make       | :- | Liebherr          |
| <b>Type of Machine</b> | :- | CNC Gear Hobber for Heavy Production. | Year       | :- | REBUILT 2020 JAN. |
| Weight                 | :- | 0.0                                   | Dimensions | :- |                   |
| Power                  | :- |                                       | Location   | :- |                   |

## Specification :-

Specification

max. diam. 500 mm

max. Modul 10

max. gear width 400 mm

change gears

This machine is recontrol or recertification with SIEMENS 808 Advance System Exactly as per Liebherr Standards.