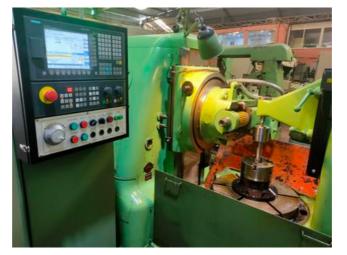

| Machine Id             | :- | 1298                                  | Serial No  | :- |                   |
|------------------------|----|---------------------------------------|------------|----|-------------------|
| Category               | :- | Gear Related Machines                 | Model      | :- | S506 CNC          |
| Country                | :- | Germany                               | Make       | :- | Liebherr          |
| <b>Type of Machine</b> | :- | CNC Gear Hobber for Heavy Production. | Year       | :- | REBUILT 2020 JAN. |
| Weight                 | :- | 0.0                                   | Dimensions | :- |                   |
| Power                  | :- |                                       | Location   | :- |                   |

## Specification :-

Specification

max. diam. 500 mm

max. Modul 10

max. gear width 400 mm

change gears

This machine is recontrol or recertification with SIEMENS 808 Advance System Exactly as per Liebherr Standards.

The Old Original Liebherr CNC System Is replaced. All recontrolled and recertified machines are fully cleaned.

All moving slides, spindles and parts handling systems are inspected for problems.

Any gibs or adjustable backlash systems are adjusted to the best possible settings.