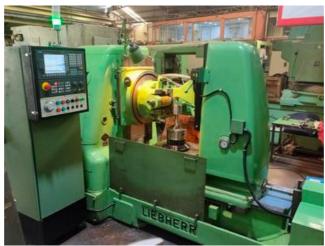

| Machine Id             | :- | 1298                                  | Serial No  | :- |                   |
|------------------------|----|---------------------------------------|------------|----|-------------------|
| Category               | :- | Gear Related Machines                 | Model      | :- | S506 CNC          |
| Country                | :- | Germany                               | Make       | :- | Liebherr          |
| <b>Type of Machine</b> | :- | CNC Gear Hobber for Heavy Production. | Year       | :- | REBUILT 2020 JAN. |
| Weight                 | :- | 0.0                                   | Dimensions | :- |                   |
| Power                  | :- |                                       | Location   | :- |                   |

## Specification :-

Specification

max. diam. 500 mm

max. Modul 10

max. gear width 400 mm

change gears

This machine is recontrol or recertification with SIEMENS 808 Advance System Exactly as per Liebherr Standards.