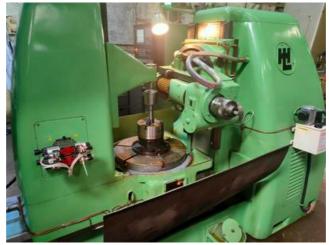

| Machine Id             | :- | 1298                                  | Serial No  | :- |                   |
|------------------------|----|---------------------------------------|------------|----|-------------------|
| Category               | :- | Gear Related Machines                 | Model      | :- | S506 CNC          |
| Country                | :- | Germany                               | Make       | :- | Liebherr          |
| <b>Type of Machine</b> | :- | CNC Gear Hobber for Heavy Production. | Year       | :- | REBUILT 2020 JAN. |
| Weight                 | :- | 0.0                                   | Dimensions | :- |                   |
| Power                  | :- |                                       | Location   | :- |                   |

## Specification :-

Specification

max. diam. 500 mm

max. Modul 10

max. gear width 400 mm

change gears

This machine is recontrol or recertification with SIEMENS 808 Advance System Exactly as per Liebherr Standards.