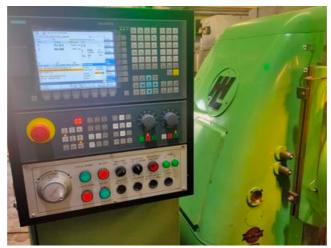

| Machine Id             | :- | 1298                                  | Serial No  | :- |                   |
|------------------------|----|---------------------------------------|------------|----|-------------------|
| Category               | :- | Gear Related Machines                 | Model      | :- | S506 CNC          |
| Country                | :- | Germany                               | Make       | :- | Liebherr          |
| <b>Type of Machine</b> | :- | CNC Gear Hobber for Heavy Production. | Year       | :- | REBUILT 2020 JAN. |
| Weight                 | :- | 0.0                                   | Dimensions | :- |                   |
| Power                  | :- |                                       | Location   | :- |                   |

## Specification :-

Specification

max. diam. 500 mm

max. Modul 10

max. gear width 400 mm

change gears

This machine is recontrol or recertification with SIEMENS 808 Advance System Exactly as per Liebherr Standards.

The Old Original Liebherr CNC System Is replaced. All recontrolled and recertified machines are fully cleaned.

All moving slides, spindles and parts handling systems are inspected for problems.

Any gibs or adjustable backlash systems are adjusted to the best possible settings.