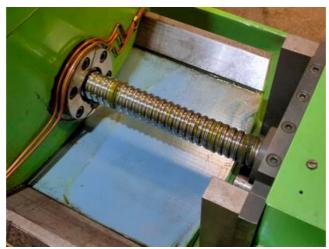

## Specification :-

Specification

max. diam. 500 mm

max. Modul 10

max. gear width 400 mm

change gears

This machine is recontrol or recertification with SIEMENS 808 Advance System Exactly as per Liebherr Standards.