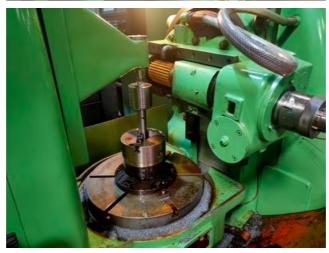

| Machine Id             | :- | 1298                                  | Serial No  | :- |                   |
|------------------------|----|---------------------------------------|------------|----|-------------------|
| Category               | :- | Gear Related Machines                 | Model      | :- | S506 CNC          |
| Country                | :- | Germany                               | Make       | :- | Liebherr          |
| <b>Type of Machine</b> | :- | CNC Gear Hobber for Heavy Production. | Year       | :- | REBUILT 2020 JAN. |
| Weight                 | :- | 0.0                                   | Dimensions | :- |                   |
| Power                  | :- |                                       | Location   | :- |                   |

## Specification :-

Specification

max. diam. 500 mm

max. Modul 10

max. gear width 400 mm

change gears

This machine is recontrol or recertification with SIEMENS 808 Advance System Exactly as per Liebherr Standards.