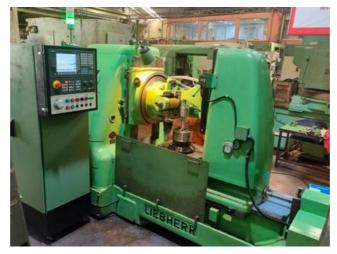

| Machine Id             | :- | 1298                                  | Serial No  | :- |                   |
|------------------------|----|---------------------------------------|------------|----|-------------------|
| Category               | :- | Gear Related Machines                 | Model      | :- | S506 CNC          |
| Country                | :- | Germany                               | Make       | :- | Liebherr          |
| <b>Type of Machine</b> | :- | CNC Gear Hobber for Heavy Production. | Year       | :- | REBUILT 2020 JAN. |
| Weight                 | :- | 0.0                                   | Dimensions | :- |                   |
| Power                  | :- |                                       | Location   | :- |                   |

## Specification :-

Specification

max. diam. 500 mm

max. Modul 10

max. gear width 400 mm

change gears

This machine is recontrol or recertification with SIEMENS 808 Advance System Exactly as per Liebherr Standards.