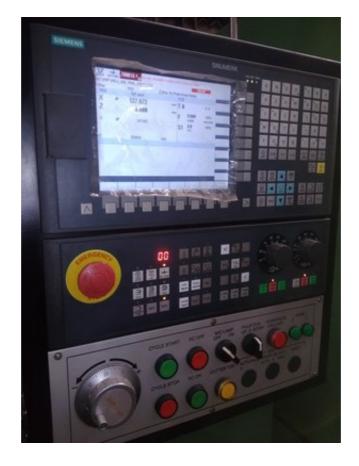

All the old German controls were eliminated and replaced with new Siemens 808D.

This machine was recontrolled using a BRAND NEW 2019 YOM

Siemens 808D, Digital drives and AC servo motors Power CNC controlling digital Servo drives for the axes.