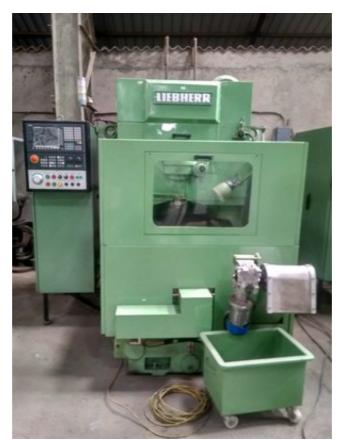

Machine Id :- 1297 Serial No. Not Available Category **Gear Shapers CNC** Model WS1 CNC Country Make Liebherr Germany Type of Machine:-High Speed Gear Shaper with CNC Control (CHOICE OF TWO MACHINES) 2019 Year Weight 0.0 **Dimensions Power** Location India

## Specification:-

This machine was totally cleaned, hydraulic and coolant systems drained and cleaned, all gib adjustments were checked, all worm lashes were adjusted, all old parts specially bearings were replaced, all mostly oil leaks replaced and then the machine was fully recertified using the ISO alignment standards for CNC Gear Shaper.

All the old German controls were eliminated and replaced with new Siemens 808D.

This machine was recontrolled using a BRAND NEW 2019 YOM

Siemens 808D, Digital drives and AC servo motors Power CNC controlling digital Servo drives for the axes.