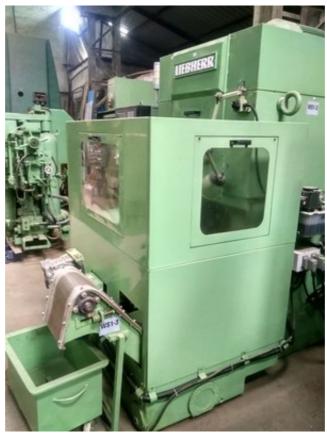

Machine Id :- 1297 Serial No. Not Available Category **Gear Shapers CNC** Model WS1 CNC Country Make Liebherr Germany Type of Machine:-High Speed Gear Shaper with CNC Control (CHOICE OF TWO MACHINES) 2019 Year Weight 0.0 **Dimensions Power** Location India

## Specification:-

This machine was totally cleaned, hydraulic and coolant systems drained and cleaned, all gib adjustments were checked, all worm lashes were adjusted, all old parts specially bearings were replaced, all mostly oil leaks replaced and then the machine was fully recertified using the ISO alignment standards for CNC Gear Shaper.