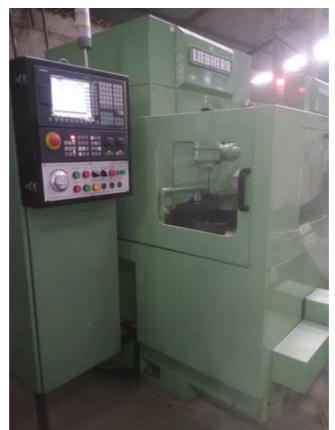

All the old German controls were eliminated and replaced with new Siemens 808D.

This machine was recontrolled using a BRAND NEW 2019 YOM

Siemens 808D, Digital drives and AC servo motors Power CNC controlling digital Servo drives for the axes.