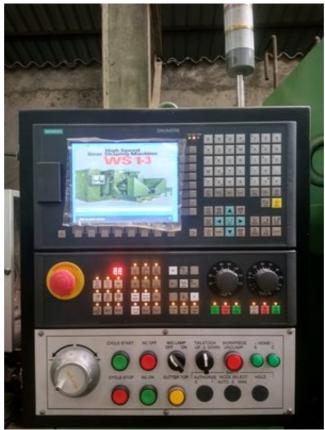

All the old German controls were eliminated and replaced with new Siemens 808D.

This machine was recontrolled using a BRAND NEW 2019 YOM

Siemens 808D, Digital drives and AC servo motors Power CNC controlling digital Servo drives for the axes.