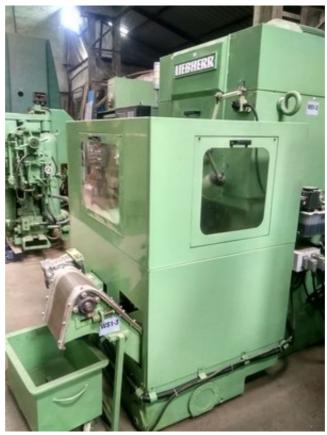

Machine Id :- 1291 Serial No. Not Available Category **Gear Related Machines** Model WS1 CNC Country Make Liebherr Germany High Speed Gear Shaper with CNC Control (CHOICE OF TWO MACHINES) Type of Machine:-2019 Year Weight **Dimensions Power** Location India

## Specification:-

This machine was totally cleaned, hydraulic and coolant systems drained and cleaned, all gib adjustments were checked, all worm lashes were adjusted, all old parts specially bearings were replaced, all mostly oil leaks replaced and then the machine was fully recertified using the ISO alignment standards for CNC Gear Shaper.