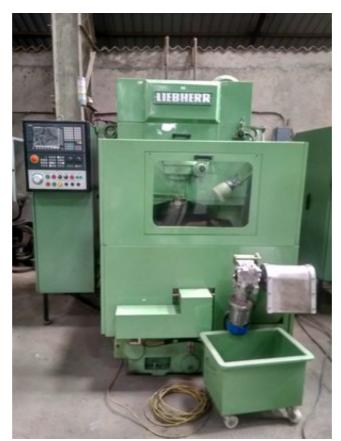

Machine Id :- 1291 Serial No. Not Available Category **Gear Related Machines** Model WS1 CNC Country Make Liebherr Germany High Speed Gear Shaper with CNC Control (CHOICE OF TWO MACHINES) Type of Machine:-2019 Year Weight **Dimensions Power** Location India

## Specification:-

This machine was totally cleaned, hydraulic and coolant systems drained and cleaned, all gib adjustments were checked, all worm lashes were adjusted, all old parts specially bearings were replaced, all mostly oil leaks replaced and then the machine was fully recertified using the ISO alignment standards for CNC Gear Shaper.

All the old German controls were eliminated and replaced with new Siemens 808D.

This machine was recontrolled using a BRAND NEW 2019 YOM

Siemens 808D, Digital drives and AC servo motors Power CNC controlling digital Servo drives for the axes.