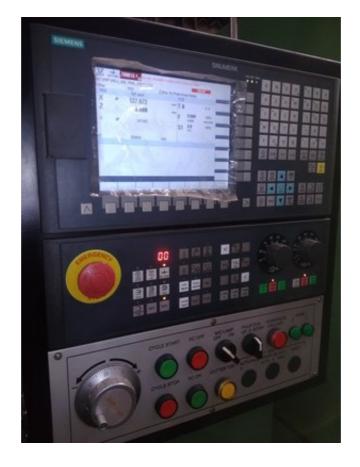

All the old German controls were eliminated and replaced with new Siemens 808D.

This machine was recontrolled using a BRAND NEW 2019 YOM

Siemens 808D, Digital drives and AC servo motors Power CNC controlling digital Servo drives for the axes.