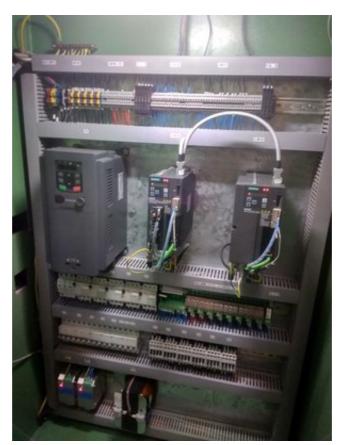

All the old German controls were eliminated and replaced with new Siemens 808D.

This machine was recontrolled using a BRAND NEW 2019 YOM

Siemens 808D, Digital drives and AC servo motors Power CNC controlling digital Servo drives for the axes.