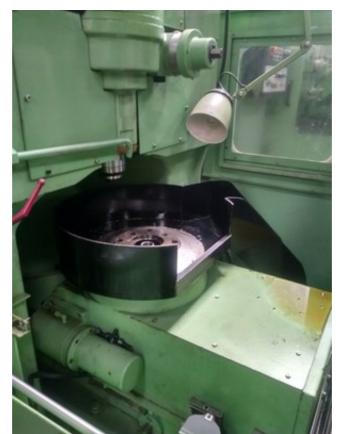

External gears, max. Ø, approx. 265 mm Internal gears, max. workpiece Ø 300 mm Module range 0.3 - 6

Length of stroke 0 - 55 mm

| No. of strokes, infinitely variable | 220 –1,100 /min   |
|-------------------------------------|-------------------|
| Feed range                          | 2.4 -2,400 mm/min |
| Rotary feed                         | 0.06 -4.95 mm/rev |
|                                     |                   |