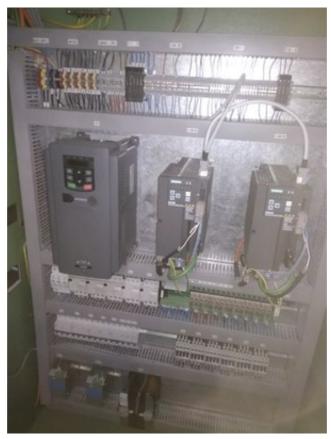

All the old German controls were eliminated and replaced with new Siemens 808D. This machine was recontrolled using a BRAND NEW 2019 YOM Siemens 808D, Digital drives and AC servo motors Power CNC controlling digital Servo drives for the axes.