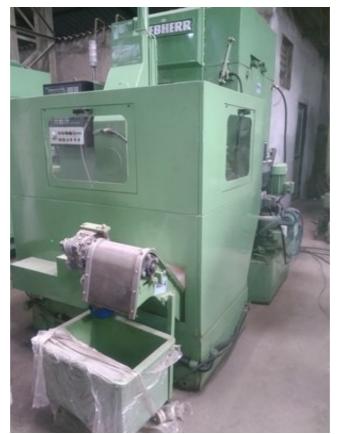

Machine Id 1290 Serial No Not Available WS1 CNC Model Category **Gear Related Machines** Make Liebherr Country :-Germany High Speed Gear Shaper with CNC Control (CHOICE OF TWO MACHINES) Type of Machine :-Year 2019 Weight :-0.0 Dimensions :-Location Power India

## Specification:-

This machine was totally cleaned, hydraulic and coolant systems drained and cleaned, all gib adjustments were checked, all worm lashes were adjusted, all old parts specially bearings were replaced, all mostly oil leaks replaced and then the machine was fully recertified using the ISO alignment standards for CNC Gear Shaper.