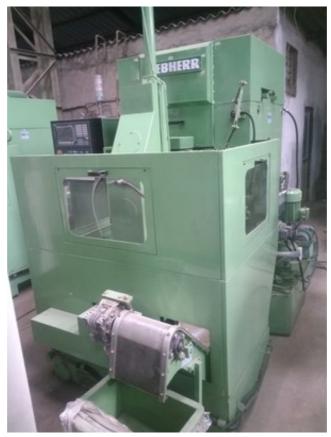

Machine Id 1290 Serial No Not Available WS1 CNC Model Category **Gear Related Machines** Make Liebherr Country :-Germany High Speed Gear Shaper with CNC Control (CHOICE OF TWO MACHINES) Type of Machine :-Year 2019 Weight :-0.0 Dimensions :-Location Power India

## Specification:-

This machine was totally cleaned, hydraulic and coolant systems drained and cleaned, all gib adjustments were checked, all worm lashes were adjusted, all old parts specially bearings were replaced, all mostly oil leaks replaced and then the machine was fully recertified using the ISO alignment standards for CNC Gear Shaper.