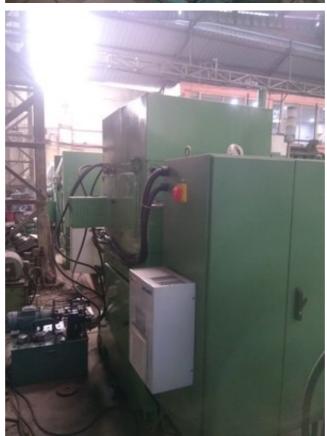

## Specification:-

This machine was totally cleaned, hydraulic and coolant systems drained and cleaned, all gib adjustments were checked, all worm lashes were adjusted, all old parts specially bearings were replaced, all mostly oil leaks replaced and then the machine was fully recertified using the ISO alignment standards for CNC Gear Shaper.

All the old German controls were eliminated and replaced with new Siemens 808D. This machine was recontrolled using a BRAND NEW 2019 YOM Siemens 808D, Digital drives and AC servo motors Power CNC controlling digital Servo drives for the axes.