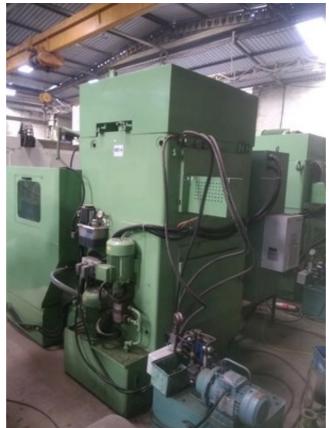

Machine Id 1290 Serial No Not Available WS1 CNC Model Category **Gear Related Machines** Make Liebherr Country :-Germany High Speed Gear Shaper with CNC Control (CHOICE OF TWO MACHINES) Type of Machine :-Year 2019 Weight :-0.0 Dimensions :-Location Power India

## Specification:-

This machine was totally cleaned, hydraulic and coolant systems drained and cleaned, all gib adjustments were checked, all worm lashes were adjusted, all old parts specially bearings were replaced, all mostly oil leaks replaced and then the machine was fully recertified using the ISO alignment standards for CNC Gear Shaper.

All the old German controls were eliminated and replaced with new Siemens 808D. This machine was recontrolled using a BRAND NEW 2019 YOM Siemens 808D, Digital drives and AC servo motors Power CNC controlling digital Servo drives for the axes.