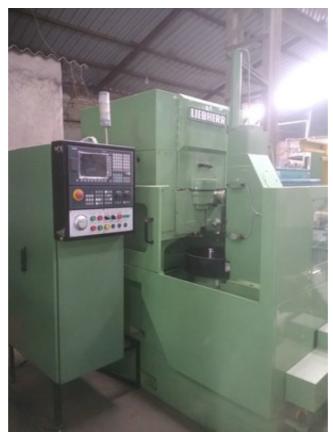

Machine Id 1290 Serial No Not Available WS1 CNC Model Category **Gear Related Machines** Make Liebherr Country :-Germany High Speed Gear Shaper with CNC Control (CHOICE OF TWO MACHINES) Type of Machine :-Year 2019 Weight :-0.0 Dimensions :-Location Power India

## Specification:-

This machine was totally cleaned, hydraulic and coolant systems drained and cleaned, all gib adjustments were checked, all worm lashes were adjusted, all old parts specially bearings were replaced, all mostly oil leaks replaced and then the machine was fully recertified using the ISO alignment standards for CNC Gear Shaper.

All the old German controls were eliminated and replaced with new Siemens 808D. This machine was recontrolled using a BRAND NEW 2019 YOM Siemens 808D, Digital drives and AC servo motors Power CNC controlling digital Servo drives for the axes.