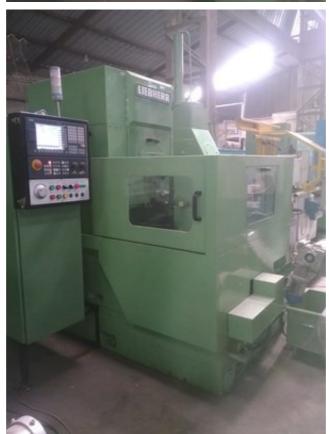

Machine Id 1290 Serial No Not Available WS1 CNC Model Category **Gear Related Machines** Make Liebherr Country :-Germany High Speed Gear Shaper with CNC Control (CHOICE OF TWO MACHINES) Type of Machine :-Year 2019 Weight :-0.0 Dimensions :-Location Power India

## Specification:-

This machine was totally cleaned, hydraulic and coolant systems drained and cleaned, all gib adjustments were checked, all worm lashes were adjusted, all old parts specially bearings were replaced, all mostly oil leaks replaced and then the machine was fully recertified using the ISO alignment standards for CNC Gear Shaper.