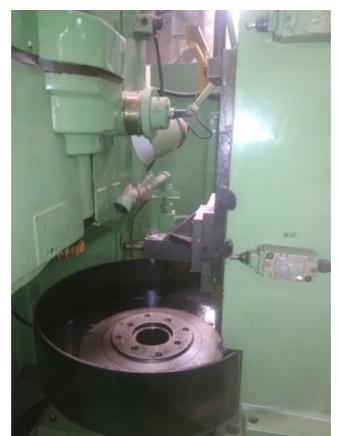

| External gears, max. Ø, approx.  | 265     | mm |
|----------------------------------|---------|----|
| Internal gears, max. workpiece Ø | 300     | mm |
| Module range                     | 0.3 - 6 |    |

Length of stroke 0 - 55 mm

| No. of strokes, infinitely variable | 220 –1,100 /min   |
|-------------------------------------|-------------------|
| Feed range                          | 2.4 –2,400 mm/min |
| Rotary feed                         | 0.06 -4.95 mm/rev |