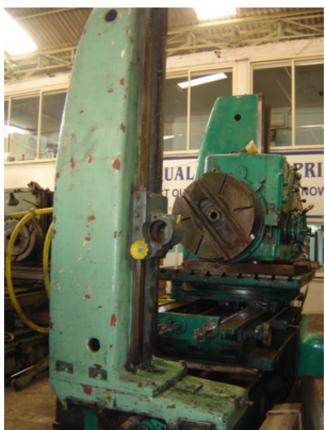

Spindle diameter 110mm

Taper in the spindle iso 50

Chuck Dia 750mm

Max distance of face plate from support 3000mm

Number of spindle speeds 18 &Feeds:-100.

Number of head stock and table cross feeds 20

**Rotary table Working surface** 

1600mm x 1400mm