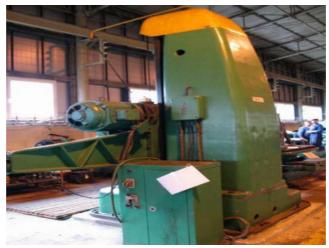

Machine Id :- 126 Serial No Model Category Borers All Types hwcs-110. Country :- Poland Make Type of Machine :-Wide bed horizontal table type borer (chuck & Year tailstock 18000.0 Dimensions Weight Location Mumbai WareHouse, India Power

## Specification :-

The Machine is Complete With Face Chuck & Tailstock & English Manuals

X:-3000mm (Wide bed horizontal borer)

Y:-2300mm (Beutiful Height)

Z:-3000mm (Distance From face Chuck to Tailstock)