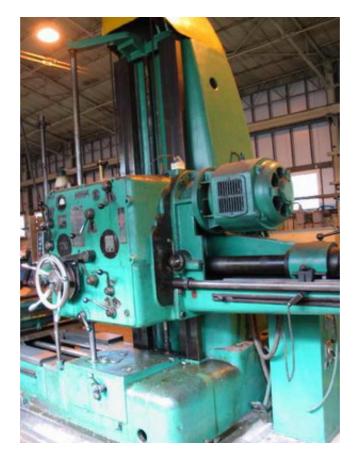

## Description :--

The drilling, boring and milling machine type HCWS-110 is destined for a wide range of operations such like drilling, boring, facing, reaming, milling and threading.

It is furnished with a cross table with power and manual feeds and also with power and manual feeds and also with power and manual rotations.

In the face plate there is the facing carriage build in.All travels of the machine tool are provided with slidable stops, which make it possible to switch off the feed automatically at any optional point.

To ensure a convenient servicing of the machine it is carried out in the so called right-hand lay out.

The levers for controlling revolutions and feeds are arranged in places convenient to reach for operative.