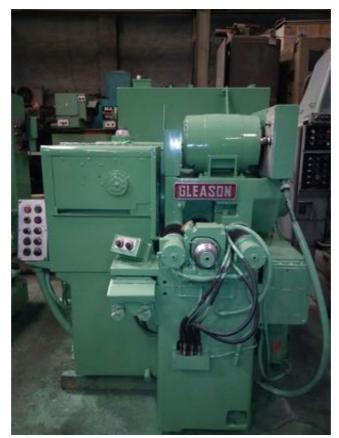

Machine Id :- 1252 691102 Serial No. Category :- Gleason Machines For Sale Model 503 :- United States Country Make Gleason Type of Machine:- used gear lapper Year Weight :- 0.0 Dimensions :- 1800x1600x1700 Power Location :- Our Own Stock

#### Specification :-

Used Hypoid Gear Lapper, overhauled in 1999 and since then it has been in use very little.

Brake, Hydraulic chucking to both heads.

Pinion and cone motion switches 4 front and 6 at side.

#### Description :--

Used Hypoid Gear Lapper, overhauled in 1999 and since then it has been in use very little.. Eddy Brake, Hydraulic chucking to both heads. Pinion and cone motion switches 4 front and 6 at side. Very good machine