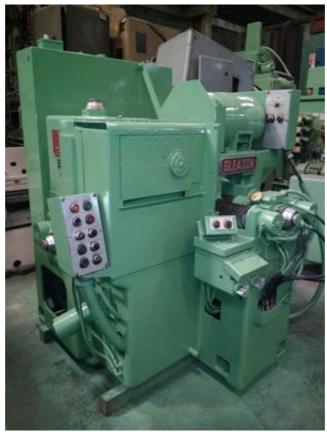

Machine Id :- 1252 691102 Serial No. Category :- Gleason Machines For Sale Model 503 :- United States Country Make Gleason Type of Machine:- used gear lapper Year Weight :- 0.0 Dimensions :- 1800x1600x1700 Power Location :- Our Own Stock

#### Specification :-

Used Hypoid Gear Lapper, overhauled in 1999 and since then it has been in use very little.

Brake, Hydraulic chucking to both heads.

Pinion and cone motion switches 4 front and 6 at side.

#### Description :--

Used Hypoid Gear Lapper, overhauled in 1999 and since then it has been in use very little.. Eddy Brake, Hydraulic chucking to both heads. Pinion and cone motion switches 4 front and 6 at side. Very good machine