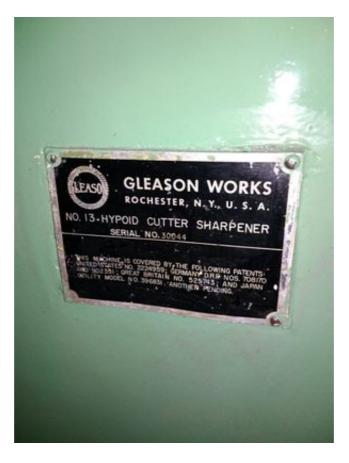

## Video :--

| C               | lick | here for video            |            |    |                        |
|-----------------|------|---------------------------|------------|----|------------------------|
| Machine Id      | :-   | 1248                      | Serial No  | :- |                        |
| Category        | :-   | Gleason Machines For Sale | Model      | :- | 13                     |
| Country         | :-   | Germany                   | Make       | :- | Gleason                |
| Type of Machine | :-   | Hypoid Cutter Sharpener   | Year       | :- | 1998                   |
| Weight          | :-   | 0.0                       | Dimensions | :- |                        |
| Power           | :-   |                           | Location   | :- | Mumbai Warehouse,India |