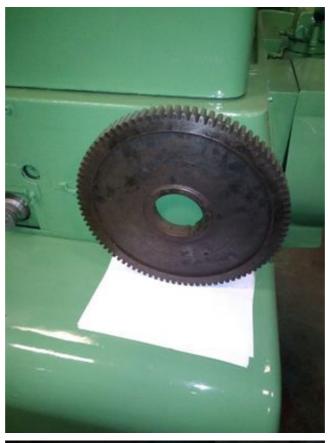

## Specification :-

The No. 13 Gleason Hypoid Cutter Sharpener is a versatile, precision wet type grinder for sharpening spiral bevel, hypoid, revacycle and coniflex cutters. Automatic diamond rotation which rotates the dresser diamond approximately 9.2Degree after each dressing cycle.

Diameter of spiral cutter 3.5' - 21' Revacycle cutters, infeed attachment 16' - 25' Coniflex cutters 9' - 15' Wheel size 12' x .75' x 4' bore Wheel type 30� bevel FEEDS &SPEEDS Times per blade 5 sec Feed (roughing) 0.007' Feed (finishing) 0.002' Wired for 3/60/230/460V Wheel drive motor 2 HP @ 1800 RPM Feed drive motor 1 HP @ 1800 RPM Hydraulic pump motor 1 HP @ 1200 RPM Coolant pump motor 0.25 HP @ 3600 RPM Floor space 91' x 48' Approximate weight 9,000 lbs