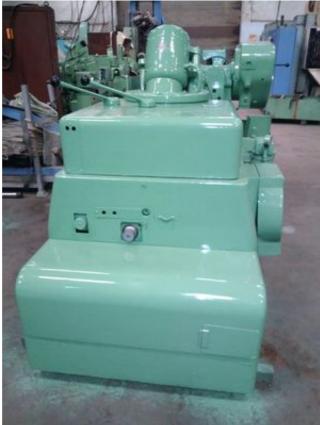

## Specification :-

The No. 13 Gleason Hypoid Cutter Sharpener is a versatile, precision wet type grinder for sharpening spiral bevel, hypoid, revacycle and coniflex cutters. Automatic diamond rotation which rotates the dresser diamond approximately 9.2Degree after each dressing cycle.

Diameter of spiral cutter 3.5' - 21' Revacycle cutters, infeed attachment 16' - 25' Coniflex cutters 9' - 15' Wheel size 12' x .75' x 4' bore Wheel type 30� bevel FEEDS &SPEEDS Times per blade 5 sec Feed (roughing) 0.007' Feed (finishing) 0.002' Wired for 3/60/230/460V Wheel drive motor 2 HP @ 1800 RPM Feed drive motor 1 HP @ 1800 RPM Hydraulic pump motor 1 HP @ 1200 RPM Coolant pump motor 0.25 HP @ 3600 RPM Floor space 91' x 48' Approximate weight 9,000 lbs