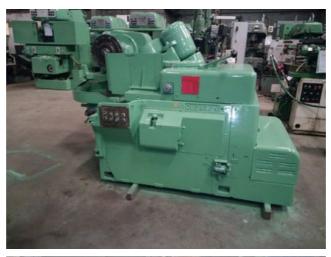

## Specification :-

The No. 13 Gleason Hypoid Cutter Sharpener is a versatile, precision wet type grinder for sharpening spiral bevel, hypoid, revacycle and coniflex cutters. Automatic diamond rotation which rotates the dresser diamond approximately 9.2Degree after each dressing cycle.

Diameter of spiral cutter 3.5' - 21' Revacycle cutters, infeed attachment 16' - 25' Coniflex cutters 9' - 15' Wheel size 12' x .75' x 4' bore Wheel type 30� bevel FEEDS &SPEEDS Times per blade 5 sec Feed (roughing) 0.007' Feed (finishing) 0.002' Wired for 3/60/230/460V Wheel drive motor 2 HP @ 1800 RPM Feed drive motor 1 HP @ 1800 RPM Hydraulic pump motor 1 HP @ 1200 RPM Coolant pump motor 0.25 HP @ 3600 RPM Floor space 91' x 48' Approximate weight 9,000 lbs