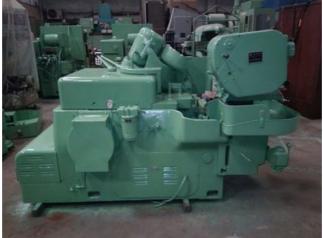

## Specification :-

The No. 13 Gleason Hypoid Cutter Sharpener is a versatile, precision wet type grinder for sharpening spiral bevel, hypoid, revacycle and coniflex cutters. Automatic diamond rotation which rotates the dresser diamond approximately 9.2Degree after each dressing cycle.

Diameter of spiral cutter 3.5' - 21' Revacycle cutters, infeed attachment 16' - 25' Coniflex cutters 9' - 15' Wheel size 12' x .75' x 4' bore Wheel type 30� bevel FEEDS &SPEEDS Times per blade 5 sec Feed (roughing) 0.007' Feed (finishing) 0.002' Wired for 3/60/230/460V Wheel drive motor 2 HP @ 1800 RPM Feed drive motor 1 HP @ 1800 RPM Hydraulic pump motor 1 HP @ 1200 RPM Coolant pump motor 0.25 HP @ 3600 RPM Floor space 91' x 48' Approximate weight 9,000 lbs