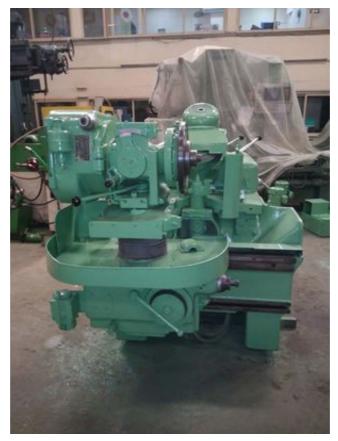

## Specification :-

The No. 13 Gleason Hypoid Cutter Sharpener is a versatile, precision wet type grinder for sharpening spiral bevel, hypoid, revacycle and coniflex cutters. Automatic diamond rotation which rotates the dresser diamond approximately 9.2Degree after each dressing cycle.

Diameter of spiral cutter 3.5' - 21' Revacycle cutters, infeed attachment 16' - 25' Coniflex cutters 9' - 15' Wheel size 12' x .75' x 4' bore Wheel type 30� bevel FEEDS &SPEEDS Times per blade 5 sec Feed (roughing) 0.007' Feed (finishing) 0.002' Wired for 3/60/230/460V Wheel drive motor 2 HP @ 1800 RPM Feed drive motor 1 HP @ 1800 RPM Hydraulic pump motor 1 HP @ 1200 RPM Coolant pump motor 0.25 HP @ 3600 RPM Floor space 91' x 48' Approximate weight 9,000 lbs