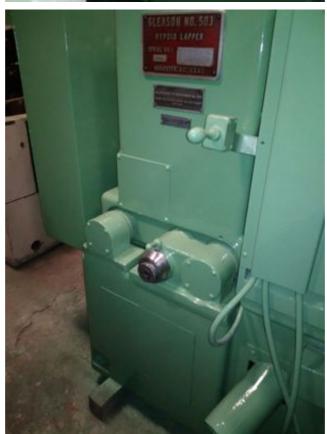

Machine Id :- 1246 Serial No 691101 Gleason Machines For Sale Model 503 Category **United States** Make Country Gleason Type of Machine :used gear lapper Year 1800x1600x1700 Weight 0.0 **Dimensions** :-Our Own Stock Power Location