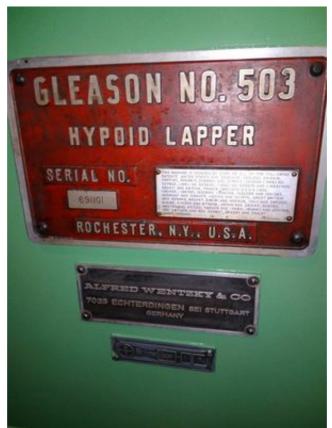

Machine Id :- 1246 Serial No 691101 Gleason Machines For Sale Model 503 Category **United States** Make Country Gleason Type of Machine :used gear lapper Year 1800x1600x1700 Weight 0.0 **Dimensions** :-Our Own Stock Power Location