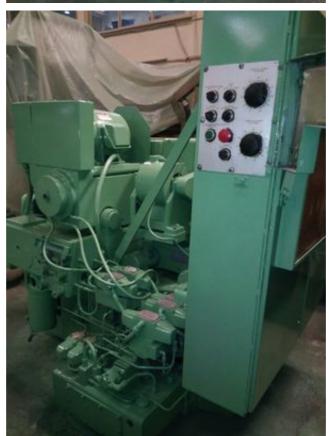

## Specification:-

Used Hypoid Gear Lapper ,overhauled in 1999 and since then it has been in use very little.

Brake, Hydraulic chucking to both heads.

Pinion and cone motion switches 4 front and 6 at side.

## Description :--

Used Hypoid Gear Lapper, overhauled in 1999 and since then it has been in use very little.. Eddy Brake, Hydraulic chucking to both heads. Pinion and cone motion switches 4 front and 6 at side. Very good machine