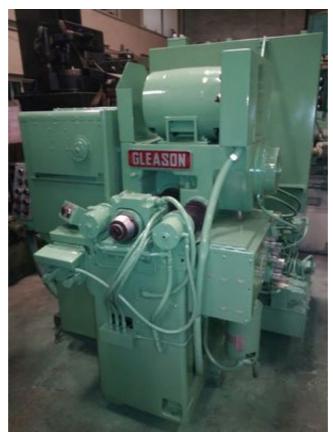

Machine Id :- 1246 Serial No 691101 Gleason Machines For Sale Model 503 Category **United States** Make Country Gleason Type of Machine :used gear lapper Year 1800x1600x1700 Weight 0.0 **Dimensions** :-Our Own Stock Power Location

## Specification:-

Used Hypoid Gear Lapper ,overhauled in 1999 and since then it has been in use very little.

Brake, Hydraulic chucking to both heads.

Pinion and cone motion switches 4 front and 6 at side.

## Description :--

Used Hypoid Gear Lapper, overhauled in 1999 and since then it has been in use very little.. Eddy Brake, Hydraulic chucking to both heads. Pinion and cone motion switches 4 front and 6 at side. Very good machine