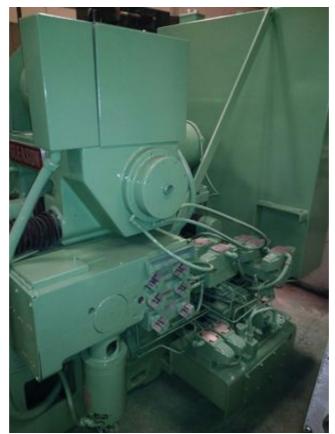

Machine Id :- 1246 Serial No 691101 Gleason Machines For Sale Model 503 Category **United States** Make Country Gleason Type of Machine :used gear lapper Year 1800x1600x1700 Weight 0.0 **Dimensions** :-Our Own Stock Power Location

## Specification:-

Used Hypoid Gear Lapper ,overhauled in 1999 and since then it has been in use very little.

Brake, Hydraulic chucking to both heads.

Pinion and cone motion switches 4 front and 6 at side.

## Description :--

Used Hypoid Gear Lapper, overhauled in 1999 and since then it has been in use very little.. Eddy Brake, Hydraulic chucking to both heads. Pinion and cone motion switches 4 front and 6 at side. Very good machine