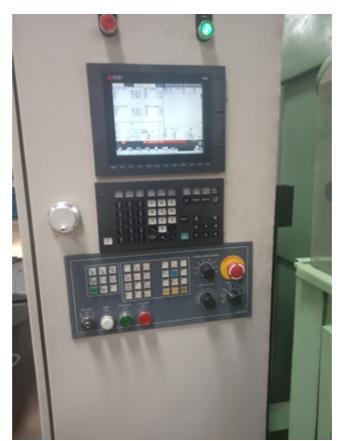

All the Original old German controls were eliminated and replaced with new Mitsubishi M80 Controller.(Three Axis)

This machine was recontrolled using a BRAND Mitsubishi M80 Controller, Digital drives and AC servo motors Power CNC controlling digital Servo drives for the axes. The Machine is also capable to cut Sector Gears.