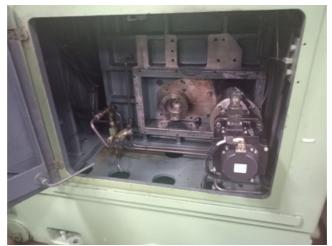

## Specification :-

This machine was totally cleaned, hydraulic and coolant systems drained and cleaned, all gib adjustments were checked, all worm lashes were adjusted, all old parts specially bearings were replaced, all mostly oil leaks replaced and then the machine was fully recertified using the ISO alignment standards for Liebherr CNC Gear Shaper.