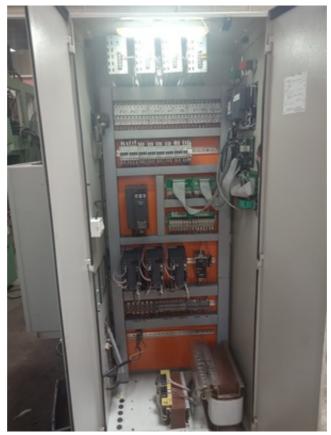

All the Original old German controls were eliminated and replaced with new Mitsubishi M80 Controller.(Three Axis)

This machine was recontrolled using a BRAND Mitsubishi M80 Controller, Digital drives and AC servo motors Power CNC controlling digital Servo drives for the axes. The Machine is also capable to cut Sector Gears.