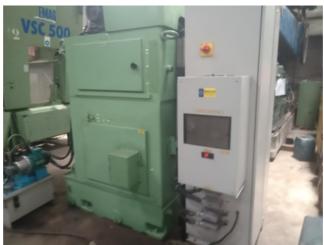

| Machine Id             | :- | 1234                                                | Serial No  | :- | Not Available           |
|------------------------|----|-----------------------------------------------------|------------|----|-------------------------|
| Category               | :- | Gear Related Machines                               | Model      | :- | WS1 CNC (EGB)           |
| Country                | :- | Germany                                             | Make       | :- | Liebherr                |
| <b>Type of Machine</b> | :- | EGB Gear Shaper with Mitsubhishi M80 CNC<br>Control | Year       | :- | Rebuilt 2019            |
| Weight                 | :- | 0.0                                                 | Dimensions | :- |                         |
| Power                  | :- |                                                     | Location   | :- | Mumbai Warehouse ,India |

## Specification :-

This machine was totally cleaned, hydraulic and coolant systems drained and cleaned, all gib adjustments were checked, all worm lashes were adjusted, all old parts specially bearings were replaced, all mostly oil leaks replaced and then the machine was fully recertified using the ISO alignment standards for Liebherr CNC Gear Shaper.

All the Original old German controls were eliminated and replaced with new Mitsubishi M80 Controller.(Three Axis)

This machine was recontrolled using a BRAND Mitsubishi M80 Controller, Digital drives and AC servo motors Power CNC controlling digital Servo drives for the axes. The Machine is also capable to cut Sector Gears.