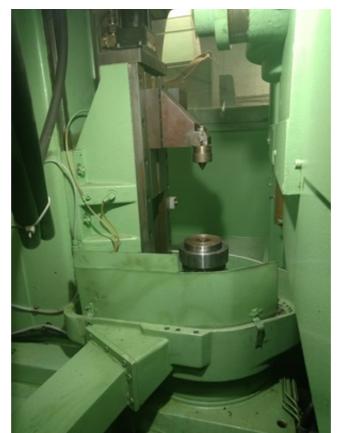

| External gears, max. Ø, approx.     | 265 mm            |
|-------------------------------------|-------------------|
| Internal gears, max. workpiece Ø    | <b>300</b> mm     |
| Module range                        | 0.3 - 6           |
| Length of stroke                    | 0 - 55 mm         |
| No. of strokes, infinitely variable | 220 –1,100 /min   |
| Feed range                          | 2.4 –2,400 mm/min |
| Rotary feed                         | 0.06 -4.95 mm/rev |
| Weight, approx.                     | <b>7,300</b> kg   |