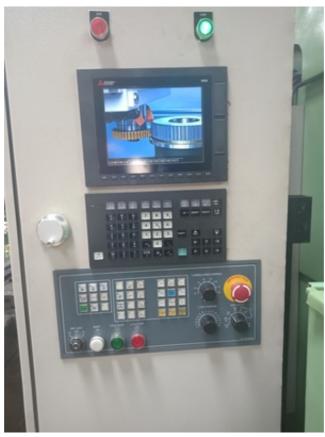

All the Original old German controls were eliminated and replaced with new Mitsubishi M80 Controller.(Three Axis)

This machine was recontrolled using a BRAND Mitsubishi M80 Controller, Digital drives and AC servo motors Power CNC controlling digital Servo drives for the axes. The Machine is also capable to cut Sector Gears.