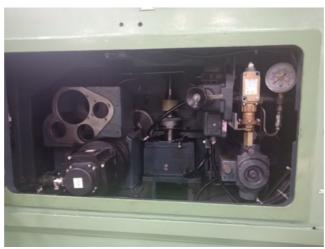

## Specification :-

This machine was totally cleaned, hydraulic and coolant systems drained and cleaned, all gib adjustments were checked, all worm lashes were adjusted, all old parts specially bearings were replaced, all mostly oil leaks replaced and then the machine was fully recertified using the ISO alignment standards for Liebherr CNC Gear Shaper.