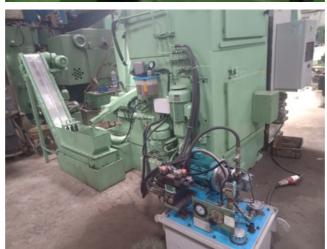

## Specification :-

This machine was totally cleaned, hydraulic and coolant systems drained and cleaned, all gib adjustments were checked, all worm lashes were adjusted, all old parts specially bearings were replaced, all mostly oil leaks replaced and then the machine was fully recertified using the ISO alignment standards for Liebherr CNC Gear Shaper.

All the Original old German controls were eliminated and replaced with new Mitsubishi M80 Controller.(Three Axis)

This machine was recontrolled using a BRAND Mitsubishi M80 Controller, Digital drives and AC servo motors Power CNC controlling digital Servo drives for the axes. The Machine is also capable to cut Sector Gears.