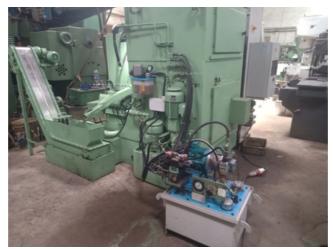

## Specification :-

This machine was totally cleaned, hydraulic and coolant systems drained and cleaned, all gib adjustments were checked, all worm lashes were adjusted, all old parts specially bearings were replaced, all mostly oil leaks replaced and then the machine was fully recertified using the ISO alignment standards for Liebherr CNC Gear Shaper.

All the Original old German controls were eliminated and replaced with new Mitsubishi M80 Controller.(Three Axis)

This machine was recontrolled using a BRAND Mitsubishi M80 Controller, Digital drives and AC servo motors Power CNC controlling digital Servo drives for the axes. The Machine is also capable to cut Sector Gears.