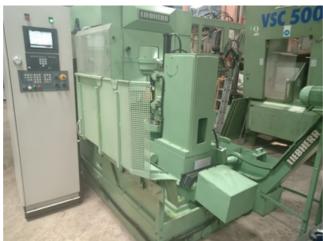

| Machine Id             | :- | 1234                                                | Serial No  | :- | Not Available           |
|------------------------|----|-----------------------------------------------------|------------|----|-------------------------|
| Category               | :- | Gear Related Machines                               | Model      | :- | WS1 CNC (EGB)           |
| Country                | :- | Germany                                             | Make       | :- | Liebherr                |
| <b>Type of Machine</b> | :- | EGB Gear Shaper with Mitsubhishi M80 CNC<br>Control | Year       | :- | Rebuilt 2019            |
| Weight                 | :- | 0.0                                                 | Dimensions | :- |                         |
| Power                  | :- |                                                     | Location   | :- | Mumbai Warehouse ,India |

All the Original old German controls were eliminated and replaced with new Mitsubishi M80 Controller.(Three Axis)

This machine was recontrolled using a BRAND Mitsubishi M80 Controller, Digital drives and AC servo motors Power CNC controlling digital Servo drives for the axes. The Machine is also capable to cut Sector Gears.