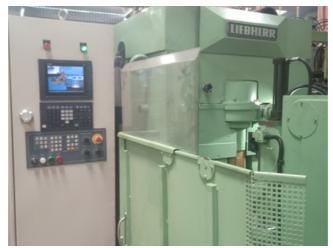

| Machine Id             | :- | 1234                                                | Serial No  | :- | Not Available           |
|------------------------|----|-----------------------------------------------------|------------|----|-------------------------|
| Category               | :- | Gear Related Machines                               | Model      | :- | WS1 CNC (EGB)           |
| Country                | :- | Germany                                             | Make       | :- | Liebherr                |
| <b>Type of Machine</b> | :- | EGB Gear Shaper with Mitsubhishi M80 CNC<br>Control | Year       | :- | Rebuilt 2019            |
| Weight                 | :- | 0.0                                                 | Dimensions | :- |                         |
| Power                  | :- |                                                     | Location   | :- | Mumbai Warehouse ,India |

All the Original old German controls were eliminated and replaced with new Mitsubishi M80 Controller.(Three Axis)

This machine was recontrolled using a BRAND Mitsubishi M80 Controller, Digital drives and AC servo motors Power CNC controlling digital Servo drives for the axes. The Machine is also capable to cut Sector Gears.