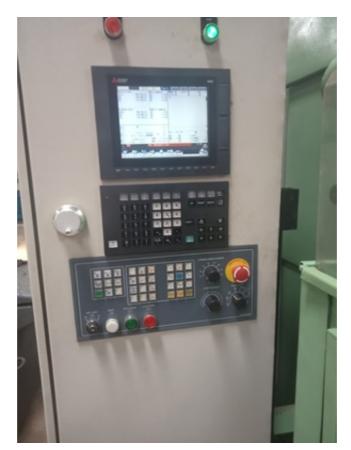

All the Original old German controls were eliminated and replaced with new Mitsubishi M80 Controller.(Three Axis)

This machine was recontrolled using a BRAND Mitsubishi M80 Controller, Digital drives and AC servo motors Power CNC controlling digital Servo drives for the axes. The Machine is also capable to cut Sector Gears.