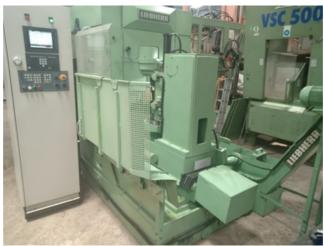

| Machine Id             | :- | 1234                                                | Serial No  | :- | Not Available           |
|------------------------|----|-----------------------------------------------------|------------|----|-------------------------|
| Category               | :- | <b>Gear Related Machines</b>                        | Model      | :- | WS1 CNC (EGB)           |
| Country                | :- | Germany                                             | Make       | :- | Liebherr                |
| <b>Type of Machine</b> | :- | EGB Gear Shaper with Mitsubhishi M80 CNC<br>Control | Year       | :- | Rebuilt 2019            |
| Weight                 | :- | 0.0                                                 | Dimensions | :- |                         |
| Power                  | :- |                                                     | Location   | :- | Mumbai Warehouse ,India |

## Specification :-

This machine was totally cleaned, hydraulic and coolant systems drained and cleaned, all gib adjustments were checked, all worm lashes were adjusted, all old parts specially bearings were replaced, all mostly oil leaks replaced and then the machine was fully recertified using the ISO alignment standards for Liebherr CNC Gear Shaper.