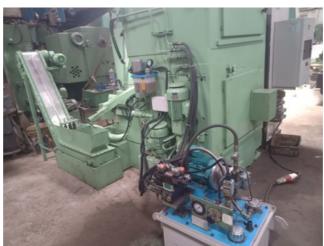

## Specification :-

This machine was totally cleaned, hydraulic and coolant systems drained and cleaned, all gib adjustments were checked, all worm lashes were adjusted, all old parts specially bearings were replaced, all mostly oil leaks replaced and then the machine was fully recertified using the ISO alignment standards for Liebherr CNC Gear Shaper.

All the Original old German controls were eliminated and replaced with new Mitsubishi M80 Controller.(Three Axis)

This machine was recontrolled using a BRAND Mitsubishi M80 Controller, Digital drives and AC servo motors Power CNC controlling digital Servo drives for the axes. The Machine is also capable to cut Sector Gears.