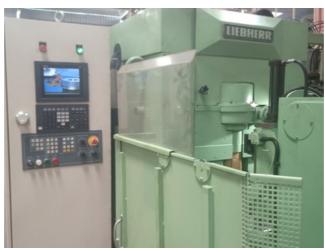

| Machine Id             | :- | 1234                                                | Serial No  | :- | Not Available           |
|------------------------|----|-----------------------------------------------------|------------|----|-------------------------|
| Category               | :- | <b>Gear Related Machines</b>                        | Model      | :- | WS1 CNC (EGB)           |
| Country                | :- | Germany                                             | Make       | :- | Liebherr                |
| <b>Type of Machine</b> | :- | EGB Gear Shaper with Mitsubhishi M80 CNC<br>Control | Year       | :- | Rebuilt 2019            |
| Weight                 | :- | 0.0                                                 | Dimensions | :- |                         |
| Power                  | :- |                                                     | Location   | :- | Mumbai Warehouse ,India |

## Specification :-

This machine was totally cleaned, hydraulic and coolant systems drained and cleaned, all gib adjustments were checked, all worm lashes were adjusted, all old parts specially bearings were replaced, all mostly oil leaks replaced and then the machine was fully recertified using the ISO alignment standards for Liebherr CNC Gear Shaper.

All the Original old German controls were eliminated and replaced with new Mitsubishi M80 Controller.(Three Axis)

This machine was recontrolled using a BRAND Mitsubishi M80 Controller, Digital drives and AC servo motors Power CNC controlling digital Servo drives for the axes. The Machine is also capable to cut Sector Gears.