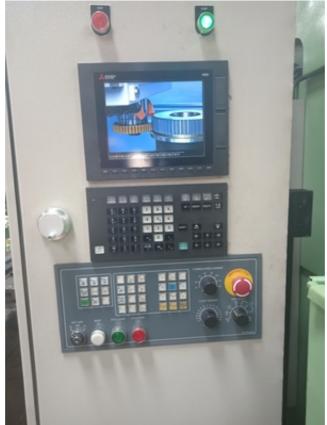

All the Original old German controls were eliminated and replaced with new Mitsubishi M80 Controller.(Three Axis)

This machine was recontrolled using a BRAND Mitsubishi M80 Controller, Digital drives and AC servo motors Power CNC controlling digital Servo drives for the axes. The Machine is also capable to cut Sector Gears.