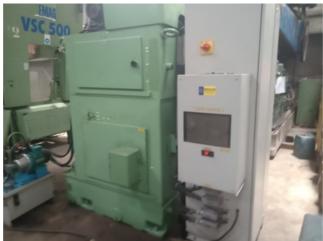

| Machine Id             | :- | 1234                                                | Serial No  | :- | Not Available           |
|------------------------|----|-----------------------------------------------------|------------|----|-------------------------|
| Category               | :- | <b>Gear Related Machines</b>                        | Model      | :- | WS1 CNC (EGB)           |
| Country                | :- | Germany                                             | Make       | :- | Liebherr                |
| <b>Type of Machine</b> | :- | EGB Gear Shaper with Mitsubhishi M80 CNC<br>Control | Year       | :- | Rebuilt 2019            |
| Weight                 | :- | 0.0                                                 | Dimensions | :- |                         |
| Power                  | :- |                                                     | Location   | :- | Mumbai Warehouse ,India |

## Specification :-

This machine was totally cleaned, hydraulic and coolant systems drained and cleaned, all gib adjustments were checked, all worm lashes were adjusted, all old parts specially bearings were replaced, all mostly oil leaks replaced and then the machine was fully recertified using the ISO alignment standards for Liebherr CNC Gear Shaper.

All the Original old German controls were eliminated and replaced with new Mitsubishi M80 Controller.(Three Axis)

This machine was recontrolled using a BRAND Mitsubishi M80 Controller, Digital drives and AC servo motors Power CNC controlling digital Servo drives for the axes. The Machine is also capable to cut Sector Gears.