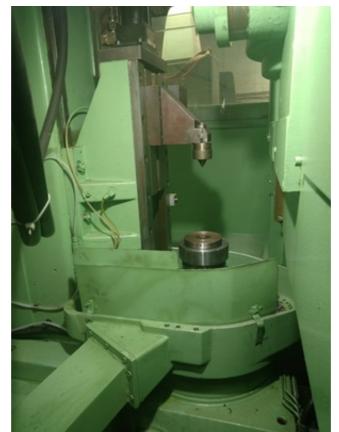

| External gears, max. Ø, approx.     | 265 mm            |
|-------------------------------------|-------------------|
| Internal gears, max. workpiece Ø    | 300 mm            |
| Module range                        | 0.3 - 6           |
| Length of stroke                    | 0 - 55 mm         |
| No. of strokes, infinitely variable | 220 –1,100 /min   |
| Feed range                          | 2.4 –2,400 mm/min |
| Rotary feed                         | 0.06 -4.95 mm/rev |
| Weight, approx.                     | 7,300 kg          |