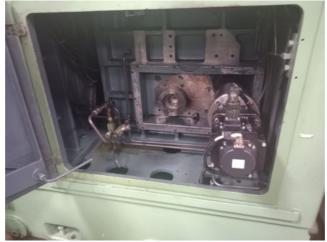

This machine was totally cleaned, hydraulic and coolant systems drained and cleaned, all gib adjustments were checked, all worm lashes were adjusted, all old parts specially bearings were replaced, all mostly oil leaks replaced and then the machine was fully recertified using the ISO alignment standards for Liebherr CNC Gear Shaper.