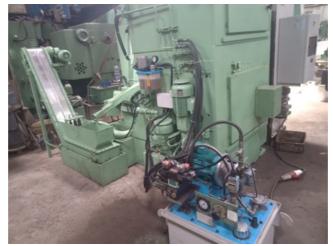

Machine Id 1233 Serial No Not Available Model WS1 CNC (EGB) Category **Gear Shapers CNC** Country Germany Make Liebherr EGB Gear Shaper with Mitsubhishi M80 CNC Control Type of Machine :-Year Rebuilt 2019 Weight :-0.0 Dimensions :-Power Location Mumbai Warehouse ,India

This machine was totally cleaned, hydraulic and coolant systems drained and cleaned, all gib adjustments were checked, all worm lashes were adjusted, all old parts specially bearings were replaced, all mostly oil leaks replaced and then the machine was fully recertified using the ISO alignment standards for Liebherr CNC Gear Shaper.