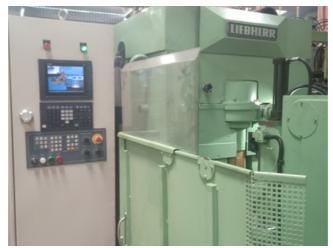

Machine Id 1233 Serial No Not Available Model WS1 CNC (EGB) Category **Gear Shapers CNC** Country Germany Make Liebherr EGB Gear Shaper with Mitsubhishi M80 CNC Control Type of Machine :-Year Rebuilt 2019 Weight :-0.0 Dimensions :-Power Location Mumbai Warehouse ,India

## Specification:-

- •Heavy Duty CNC Gear Shaper Machine With Tailstock
- •Rebuilt in April 2019 (Lead & Profile Reports Available )
- •3-Axis (X:-Axis, B :- Axis , C :- Axis )CNC Gear Shaping Machine (EGB) With Mitsubishi M80 System
- •The Machine is also capable to cut Sector Gears.
- •Hydraulic Clamping &Tailstock,
- •Two copies of the machine operator's manual
- •Two copies of all electrical and mechanical prints
- •Can be tooled up to customers as per customers requirement at extra cost
- •Machine is ready for immediate delivery subject to prior sale

All the Original old German controls were eliminated and replaced with new Mitsubishi M80 Controller.(Three Axis)

This machine was recontrolled using a BRAND Mitsubishi M80 Controller, Digital drives and AC servo motors Power CNC controlling digital Servo drives for the axes. The Machine is also capable to cut Sector Gears.