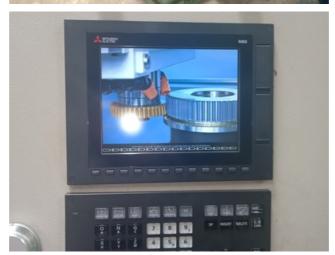

All the Original old German controls were eliminated and replaced with new Mitsubishi M80 Controller.(Three Axis)

This machine was recontrolled using a BRAND Mitsubishi M80 Controller, Digital drives and AC servo motors Power CNC controlling digital Servo drives for the axes. The Machine is also capable to cut Sector Gears.