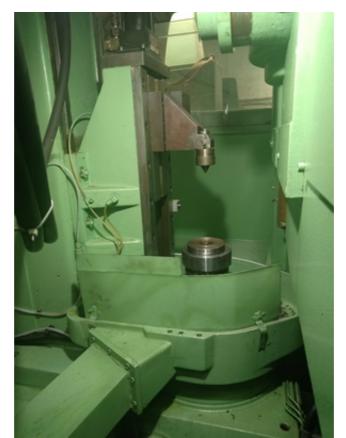

| External gears, max. Ø, approx.     | 265 mm            |
|-------------------------------------|-------------------|
| Internal gears, max. workpiece Ø    | <b>300</b> mm     |
| Module range                        | 0.3 - 6           |
| Length of stroke                    | 0 - 55 mm         |
| No. of strokes, infinitely variable | 220 –1,100 /min   |
| Feed range                          | 2.4 –2,400 mm/min |
| Rotary feed                         | 0.06 -4.95 mm/rev |
| Weight, approx.                     | 7,300 kg          |