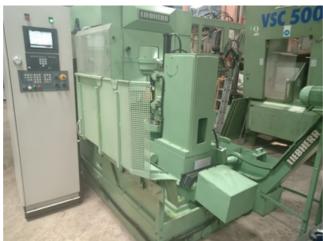

Machine Id 1233 Serial No Not Available Model WS1 CNC (EGB) Category **Gear Shapers CNC** Country Germany Make Liebherr EGB Gear Shaper with Mitsubhishi M80 CNC Control Type of Machine :-Year Rebuilt 2019 Weight :-0.0 Dimensions :-Power Location Mumbai Warehouse ,India

## Specification:-

- •Heavy Duty CNC Gear Shaper Machine With Tailstock
- •Rebuilt in April 2019 (Lead & Profile Reports Available )
- •3-Axis (X:-Axis, B :- Axis , C :- Axis )CNC Gear Shaping Machine (EGB) With Mitsubishi M80 System
- •The Machine is also capable to cut Sector Gears.
- •Hydraulic Clamping &Tailstock,
- •Two copies of the machine operator's manual
- •Two copies of all electrical and mechanical prints
- •Can be tooled up to customers as per customers requirement at extra cost
- •Machine is ready for immediate delivery subject to prior sale