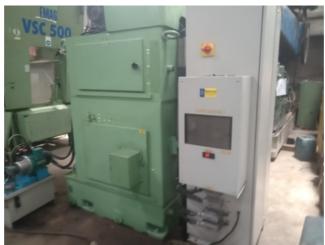

Machine Id 1233 Serial No Not Available Model WS1 CNC (EGB) Category **Gear Shapers CNC** Country Germany Make Liebherr EGB Gear Shaper with Mitsubhishi M80 CNC Control Type of Machine :-Year Rebuilt 2019 Weight :-0.0 Dimensions :-Power Location Mumbai Warehouse ,India

## Specification:-

- •Heavy Duty CNC Gear Shaper Machine With Tailstock
- •Rebuilt in April 2019 (Lead & Profile Reports Available )
- •3-Axis (X:-Axis, B :- Axis , C :- Axis )CNC Gear Shaping Machine (EGB) With Mitsubishi M80 System
- •The Machine is also capable to cut Sector Gears.
- •Hydraulic Clamping &Tailstock,
- •Two copies of the machine operator's manual
- •Two copies of all electrical and mechanical prints
- •Can be tooled up to customers as per customers requirement at extra cost
- •Machine is ready for immediate delivery subject to prior sale