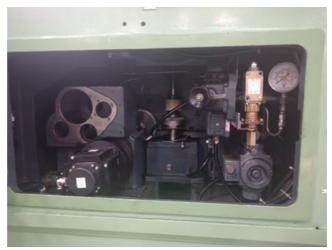

This machine was totally cleaned, hydraulic and coolant systems drained and cleaned, all gib adjustments were checked, all worm lashes were adjusted, all old parts specially bearings were replaced, all mostly oil leaks replaced and then the machine was fully recertified using the ISO alignment standards for Liebherr CNC Gear Shaper.

All the Original old German controls were eliminated and replaced with new Mitsubishi M80 Controller.(Three Axis)

This machine was recontrolled using a BRAND Mitsubishi M80 Controller, Digital drives and AC servo motors Power CNC controlling digital Servo drives for the axes. The Machine is also capable to cut Sector Gears.