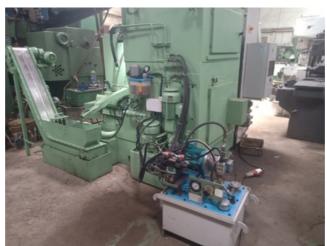

Machine Id 1233 Serial No Not Available Model WS1 CNC (EGB) Category **Gear Shapers CNC** Country Germany Make Liebherr EGB Gear Shaper with Mitsubhishi M80 CNC Control Type of Machine :-Year Rebuilt 2019 Weight :-0.0 Dimensions :-Power Location Mumbai Warehouse ,India

This machine was totally cleaned, hydraulic and coolant systems drained and cleaned, all gib adjustments were checked, all worm lashes were adjusted, all old parts specially bearings were replaced, all mostly oil leaks replaced and then the machine was fully recertified using the ISO alignment standards for Liebherr CNC Gear Shaper.