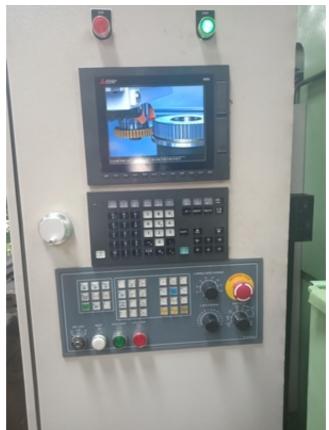

All the Original old German controls were eliminated and replaced with new Mitsubishi M80 Controller.(Three Axis)

This machine was recontrolled using a BRAND Mitsubishi M80 Controller, Digital drives and AC servo motors Power CNC controlling digital Servo drives for the axes. The Machine is also capable to cut Sector Gears.