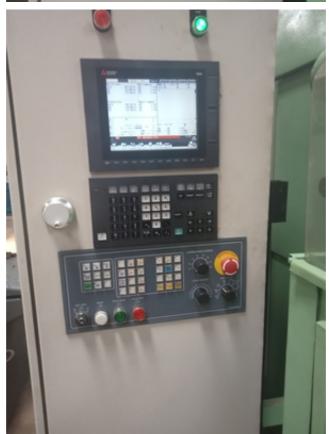

All the Original old German controls were eliminated and replaced with new Mitsubishi M80 Controller.(Three Axis)

This machine was recontrolled using a BRAND Mitsubishi M80 Controller, Digital drives and AC servo motors Power CNC controlling digital Servo drives for the axes. The Machine is also capable to cut Sector Gears.