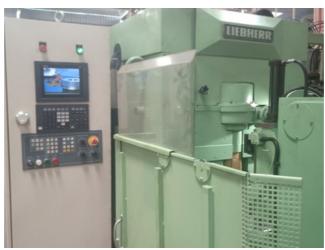

| Machine Id      | :- | 1233                                                | Serial No  | :- | Not Available           |
|-----------------|----|-----------------------------------------------------|------------|----|-------------------------|
| Category        | :- | Gear Shapers CNC                                    | Model      | :- | WS1 CNC (EGB)           |
| Country         | :- | Germany                                             | Make       | :- | Liebherr                |
| Type of Machine | :- | EGB Gear Shaper with Mitsubhishi M80 CNC<br>Control | Year       | :- | Rebuilt 2019            |
| Weight          | :- | 0.0                                                 | Dimensions | :- |                         |
| Power           | :- |                                                     | Location   | :- | Mumbai Warehouse ,India |

## Specification:-

- •Heavy Duty CNC Gear Shaper Machine With Tailstock
- •Rebuilt in April 2019 (Lead & Profile Reports Available )
- •3-Axis (X:-Axis, B :- Axis , C :- Axis )CNC Gear Shaping Machine (EGB) With Mitsubishi M80 System
- •The Machine is also capable to cut Sector Gears.
- •Hydraulic Clamping &Tailstock,
- •Two copies of the machine operator's manual
- •Two copies of all electrical and mechanical prints
- •Can be tooled up to customers as per customers requirement at extra cost
- •Machine is ready for immediate delivery subject to prior sale

All the Original old German controls were eliminated and replaced with new Mitsubishi M80 Controller.(Three Axis)

This machine was recontrolled using a BRAND Mitsubishi M80 Controller, Digital drives and AC servo motors Power CNC controlling digital Servo drives for the axes. The Machine is also capable to cut Sector Gears.