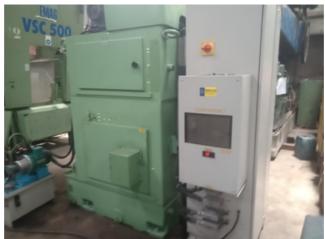

| Machine Id      | :- | 1233                                                | Serial No  | :- | Not Available           |
|-----------------|----|-----------------------------------------------------|------------|----|-------------------------|
| Category        | :- | Gear Shapers CNC                                    | Model      | :- | WS1 CNC (EGB)           |
| Country         | :- | Germany                                             | Make       | :- | Liebherr                |
| Type of Machine | :- | EGB Gear Shaper with Mitsubhishi M80 CNC<br>Control | Year       | :- | Rebuilt 2019            |
| Weight          | :- | 0.0                                                 | Dimensions | :- |                         |
| Power           | :- |                                                     | Location   | :- | Mumbai Warehouse ,India |

## Specification:-

- •Heavy Duty CNC Gear Shaper Machine With Tailstock
- •Rebuilt in April 2019 (Lead & Profile Reports Available )
- •3-Axis (X:-Axis, B :- Axis , C :- Axis )CNC Gear Shaping Machine (EGB) With Mitsubishi M80 System
- •The Machine is also capable to cut Sector Gears.
- •Hydraulic Clamping &Tailstock,
- •Two copies of the machine operator's manual
- •Two copies of all electrical and mechanical prints
- •Can be tooled up to customers as per customers requirement at extra cost
- •Machine is ready for immediate delivery subject to prior sale