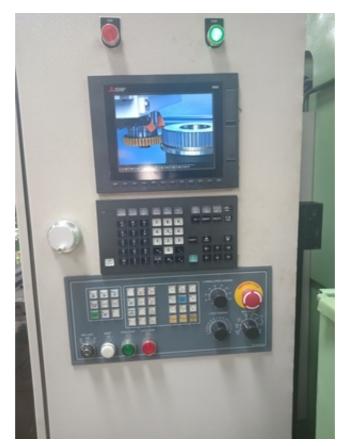

All the Original old German controls were eliminated and replaced with new Mitsubishi M80 Controller.(Three Axis)

This machine was recontrolled using a BRAND Mitsubishi M80 Controller, Digital drives and AC servo motors Power CNC controlling digital Servo drives for the axes. The Machine is also capable to cut Sector Gears.