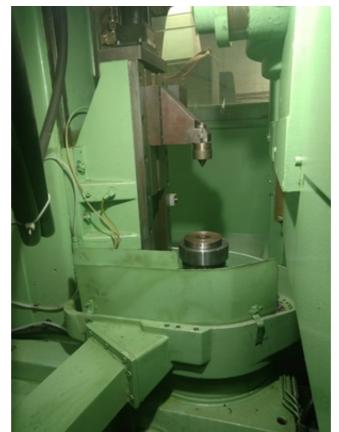

External gears, max. Ø, approx. Internal gears, max. workpiece Ø

265 mm 300 mm Module range
Length of stroke
No. of strokes, infinitely variable
Feed range
Rotary feed
Weight, approx.

0.3 - 6 0 - 55 mm 220 -1,100 /min 2.4 -2,400 mm/min 0.06 -4.95 mm/rev 7,300 kg