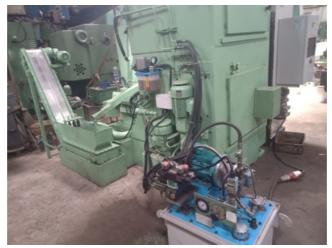

| Machine Id      | :- | 1233                                                | Serial No  | :- | Not Available           |
|-----------------|----|-----------------------------------------------------|------------|----|-------------------------|
| Category        | :- | Gear Shapers CNC                                    | Model      | :- | WS1 CNC (EGB)           |
| Country         | :- | Germany                                             | Make       | :- | Liebherr                |
| Type of Machine | :- | EGB Gear Shaper with Mitsubhishi M80 CNC<br>Control | Year       | :- | Rebuilt 2019            |
| Weight          | :- | 0.0                                                 | Dimensions | :- |                         |
| Power           | :- |                                                     | Location   | :- | Mumbai Warehouse ,India |

## Specification:-

- •Heavy Duty CNC Gear Shaper Machine With Tailstock
- •Rebuilt in April 2019 (Lead & Profile Reports Available )
- •3-Axis (X:-Axis, B :- Axis , C :- Axis )CNC Gear Shaping Machine (EGB) With Mitsubishi M80 System
- •The Machine is also capable to cut Sector Gears.
- •Hydraulic Clamping &Tailstock,
- •Two copies of the machine operator's manual
- •Two copies of all electrical and mechanical prints
- •Can be tooled up to customers as per customers requirement at extra cost
- •Machine is ready for immediate delivery subject to prior sale

This machine was totally cleaned, hydraulic and coolant systems drained and cleaned, all gib adjustments were checked, all worm lashes were adjusted, all old parts specially bearings were replaced, all mostly oil leaks replaced and then the machine was fully recertified using the ISO alignment standards for Liebherr CNC Gear Shaper.