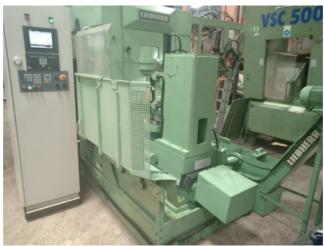

| Machine Id      | :- | 1233                                                | Serial No  | :- | Not Available           |
|-----------------|----|-----------------------------------------------------|------------|----|-------------------------|
| Category        | :- | Gear Shapers CNC                                    | Model      | :- | WS1 CNC (EGB)           |
| Country         | :- | Germany                                             | Make       | :- | Liebherr                |
| Type of Machine | :- | EGB Gear Shaper with Mitsubhishi M80 CNC<br>Control | Year       | :- | Rebuilt 2019            |
| Weight          | :- | 0.0                                                 | Dimensions | :- |                         |
| Power           | :- |                                                     | Location   | :- | Mumbai Warehouse ,India |

## Specification:-

- •Heavy Duty CNC Gear Shaper Machine With Tailstock
- •Rebuilt in April 2019 (Lead & Profile Reports Available )
- •3-Axis (X:-Axis, B :- Axis , C :- Axis )CNC Gear Shaping Machine (EGB) With Mitsubishi M80 System
- •The Machine is also capable to cut Sector Gears.
- •Hydraulic Clamping &Tailstock,
- •Two copies of the machine operator's manual
- •Two copies of all electrical and mechanical prints
- •Can be tooled up to customers as per customers requirement at extra cost
- •Machine is ready for immediate delivery subject to prior sale