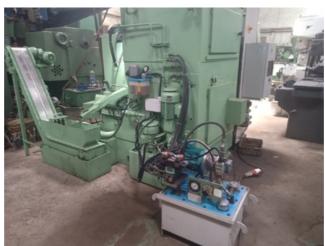

| Machine Id      | :- | 1233                                                | Serial No  | :- | Not Available           |
|-----------------|----|-----------------------------------------------------|------------|----|-------------------------|
| Category        | :- | Gear Shapers CNC                                    | Model      | :- | WS1 CNC (EGB)           |
| Country         | :- | Germany                                             | Make       | :- | Liebherr                |
| Type of Machine | :- | EGB Gear Shaper with Mitsubhishi M80 CNC<br>Control | Year       | :- | Rebuilt 2019            |
| Weight          | :- | 0.0                                                 | Dimensions | :- |                         |
| Power           | :- |                                                     | Location   | :- | Mumbai Warehouse ,India |

## Specification:-

- •Heavy Duty CNC Gear Shaper Machine With Tailstock
- •Rebuilt in April 2019 (Lead & Profile Reports Available )
- •3-Axis (X:-Axis, B :- Axis , C :- Axis )CNC Gear Shaping Machine (EGB) With Mitsubishi M80 System
- •The Machine is also capable to cut Sector Gears.
- •Hydraulic Clamping &Tailstock,
- •Two copies of the machine operator's manual
- •Two copies of all electrical and mechanical prints
- •Can be tooled up to customers as per customers requirement at extra cost
- •Machine is ready for immediate delivery subject to prior sale

This machine was totally cleaned, hydraulic and coolant systems drained and cleaned, all gib adjustments were checked, all worm lashes were adjusted, all old parts specially bearings were replaced, all mostly oil leaks replaced and then the machine was fully recertified using the ISO alignment standards for Liebherr CNC Gear Shaper.

All the Original old German controls were eliminated and replaced with new Mitsubishi M80 Controller.(Three Axis)

This machine was recontrolled using a BRAND Mitsubishi M80 Controller, Digital drives and AC servo motors Power CNC controlling digital Servo drives for the axes. The Machine is also capable to cut Sector Gears.