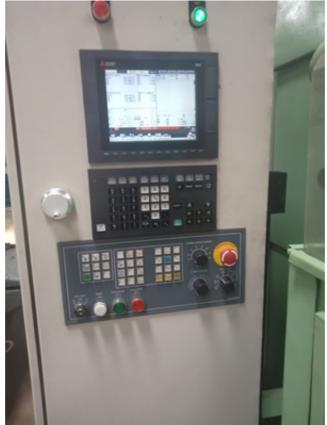

All the Original old German controls were eliminated and replaced with new Mitsubishi M80 Controller.(Three Axis)

This machine was recontrolled using a BRAND Mitsubishi M80 Controller, Digital drives and AC servo motors Power CNC controlling digital Servo drives for the axes. The Machine is also capable to cut Sector Gears.