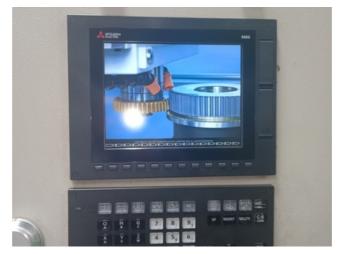

All the Original old German controls were eliminated and replaced with new Mitsubishi M80 Controller.(Three Axis)

This machine was recontrolled using a BRAND Mitsubishi M80 Controller, Digital drives and AC servo motors Power CNC controlling digital Servo drives for the axes. The Machine is also capable to cut Sector Gears.