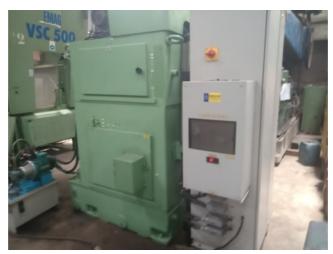

## Specification:-

This machine was totally cleaned, hydraulic and coolant systems drained and cleaned, all gib adjustments were checked, all worm lashes were adjusted, all old parts specially bearings were replaced, all mostly oil leaks replaced and then the machine was fully recertified using the ISO alignment standards for CNC Gear Shaper.

All the old German controls were eliminated and replaced with new Mitsubhishi M80 Controller.(Four Axis)

This machine was recontrolled using a BRAND Mitshubhishi M80 Controller, Digital drives and AC servo motors Power CNC controlling digital Servo drives for the axes. The Machine is also capable to cut Sector Gears.