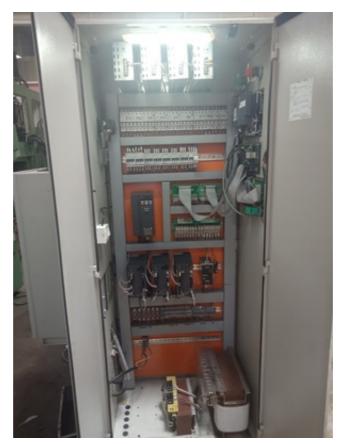

All the old German controls were eliminated and replaced with new Mitsubhishi M80 Controller.(Four Axis)

This machine was recontrolled using a BRAND Mitshubhishi M80 Controller, Digital drives and AC servo motors Power CNC controlling digital Servo drives for the axes. The Machine is also capable to cut Sector Gears.