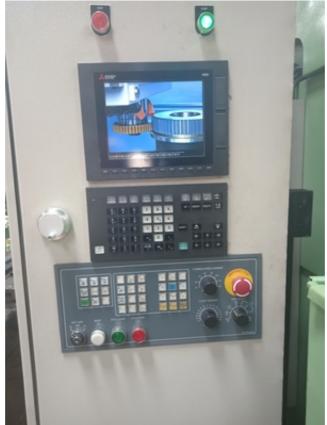

All the old German controls were eliminated and replaced with new Mitsubhishi M80 Controller.(Four Axis)

This machine was recontrolled using a BRAND Mitshubhishi M80 Controller, Digital drives and AC servo motors Power CNC controlling digital Servo drives for the axes. The Machine is also capable to cut Sector Gears.