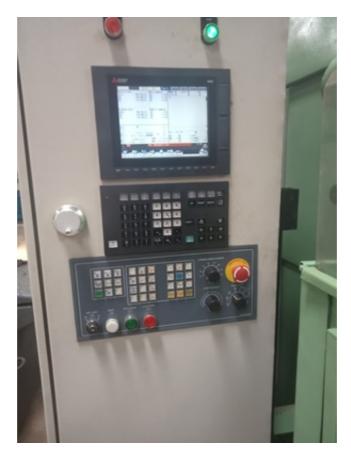

All the old German controls were eliminated and replaced with new Mitsubhishi M80 Controller.(Four Axis)

This machine was recontrolled using a BRAND Mitshubhishi M80 Controller, Digital drives and AC servo motors Power CNC controlling digital Servo drives for the axes. The Machine is also capable to cut Sector Gears.