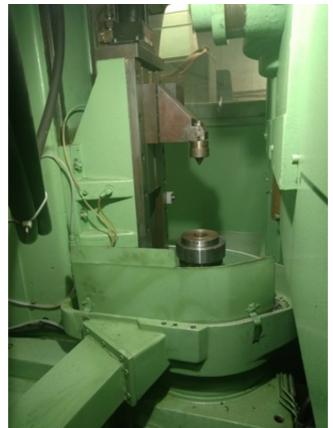

## Specification:-

This machine was totally cleaned, hydraulic and coolant systems drained and cleaned, all gib adjustments were checked, all worm lashes were adjusted, all old parts specially bearings were replaced, all mostly oil leaks replaced and then the machine was fully recertified using the ISO alignment standards for CNC Gear Shaper.

| External gears, max. Ø, approx.     | 265        | mm     |
|-------------------------------------|------------|--------|
| Internal gears, max. workpiece Ø    | 300        | mm     |
| Module range                        | 0.3 - 6    |        |
| Length of stroke                    | 0 - 55     | mm     |
| No. of strokes, infinitely variable | 220 –1,100 | /min   |
| Feed range                          | 2.4 –2,400 | mm/min |
| Rotary feed                         | 0.06 –4.95 | mm/rev |
| Weight, approx.                     | 7,300      | kg     |