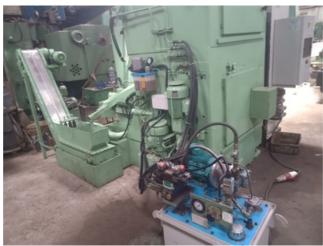

## Specification:-

This machine was totally cleaned, hydraulic and coolant systems drained and cleaned, all gib adjustments were checked, all worm lashes were adjusted, all old parts specially bearings were replaced, all mostly oil leaks replaced and then the machine was fully recertified using the ISO alignment standards for CNC Gear Shaper.

All the old German controls were eliminated and replaced with new Mitsubhishi M80 Controller.(Four Axis)

This machine was recontrolled using a BRAND Mitshubhishi M80 Controller, Digital drives and AC servo motors Power CNC controlling digital Servo drives for the axes. The Machine is also capable to cut Sector Gears.