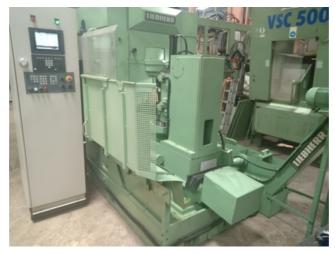

## Specification:-

This machine was totally cleaned, hydraulic and coolant systems drained and cleaned, all gib adjustments were checked, all worm lashes were adjusted, all old parts specially bearings were replaced, all mostly oil leaks replaced and then the machine was fully recertified using the ISO alignment standards for CNC Gear Shaper.

All the old German controls were eliminated and replaced with new Mitsubhishi M80 Controller.(Four Axis)

This machine was recontrolled using a BRAND Mitshubhishi M80 Controller, Digital drives and AC servo motors Power CNC controlling digital Servo drives for the axes. The Machine is also capable to cut Sector Gears.

| External gears, max. Ø, approx.     | 265        | mm     |
|-------------------------------------|------------|--------|
| Internal gears, max. workpiece Ø    | 300        | mm     |
| Module range                        | 0.3 - 6    |        |
| Length of stroke                    | 0 - 55     | mm     |
| No. of strokes, infinitely variable | 220 –1,100 | /min   |
| Feed range                          | 2.4 –2,400 | mm/min |
| Rotary feed                         | 0.06 –4.95 | mm/rev |
| Weight, approx.                     | 7,300      | kg     |