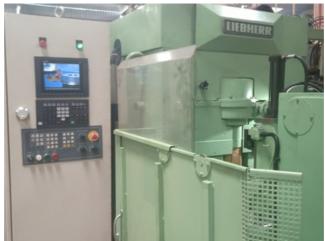

## KUNARK HITECH MACHINING & SALES PVT.LTD.

Kunark House, 269, Kunark Marg, Kaman Bhiwandi Road, Kaman,
Vasai Road (East), Dist: Thane -401208, Maharashtra, India.
Mobile&Whatsapp: +91 9867973046, Mobile 2:- +91 7977043901

## Specification:-

This machine was totally cleaned, hydraulic and coolant systems drained and cleaned, all gib adjustments were checked, all worm lashes were adjusted, all old parts specially bearings were replaced, all mostly oil leaks replaced and then the machine was fully recertified using the ISO alignment standards for CNC Gear Shaper.

All the old German controls were eliminated and replaced with new Mitsubhishi M80 Controller.(Four Axis)

This machine was recontrolled using a BRAND Mitshubhishi M80 Controller, Digital drives and AC servo motors Power CNC controlling digital Servo drives for the axes. The Machine is also capable to cut Sector Gears.