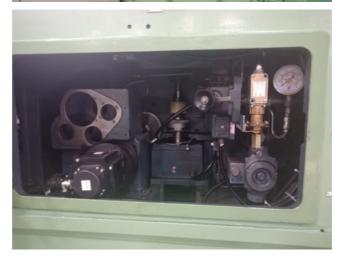

## Specification:-

This machine was totally cleaned, hydraulic and coolant systems drained and cleaned, all gib adjustments were checked, all worm lashes were adjusted, all old parts specially bearings were replaced, all mostly oil leaks replaced and then the machine was fully recertified using the ISO alignment standards for CNC Gear Shaper.