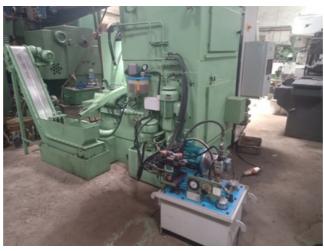

## Specification:-

This machine was totally cleaned, hydraulic and coolant systems drained and cleaned, all gib adjustments were checked, all worm lashes were adjusted, all old parts specially bearings were replaced, all mostly oil leaks replaced and then the machine was fully recertified using the ISO alignment standards for CNC Gear Shaper.

All the old German controls were eliminated and replaced with new Mitsubhishi M80 Controller.(Four Axis)

This machine was recontrolled using a BRAND Mitshubhishi M80 Controller, Digital drives and AC servo motors Power CNC controlling digital Servo drives for the axes. The Machine is also capable to cut Sector Gears.