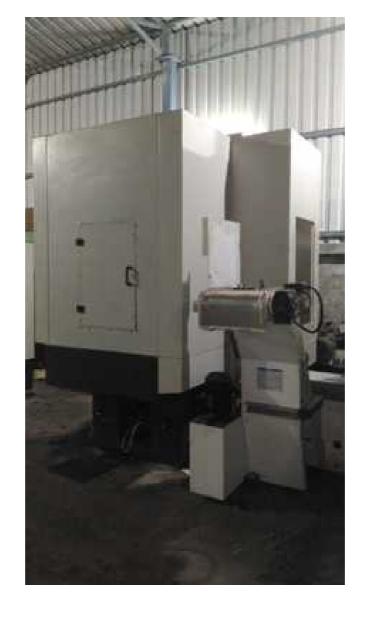

Machine Id :- 1201 Serial No Model WF180 K Category Gear Hobbers CNC Country Make HURTH :-CNC Heavy Production Gear Hobber 6 axis with Siemens 828Advance Control Type of Machine:-Year Weight 0.0 Dimensions Power Location Mumbai Warehouse,India

## **Technical Details:**

max. wheel diameter: 170/190 mm

gear width : mm max. module : 6 min. module : 1

total power requirement : 9 kW

weight of the machine ca.: 14tons.

dimensions of the machine ca.: 2875x2100x2670 mm