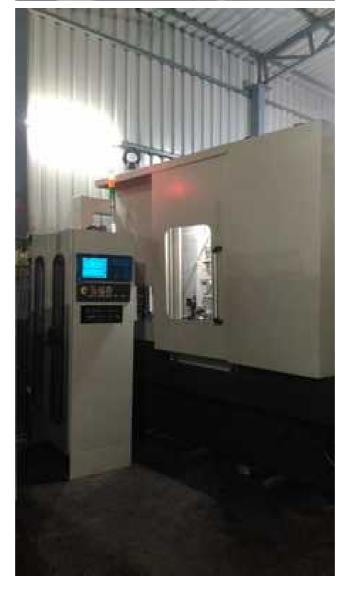

Machine Id :- 1201 Serial No Model WF180 K Category Gear Hobbers CNC Country Make HURTH :-CNC Heavy Production Gear Hobber 6 axis with Siemens 828Advance Control Type of Machine:-Year Weight 0.0 Dimensions Power Location Mumbai Warehouse,India

## Specification :-

- 1. This machine is recontrol or recertification with SIEMENS 828 Advance System Exactly as per Hurth Standards .
- 2. The Old Original Fanuc CNC System Is replaced with the latest Siemens Controllers With New All Servo Motors.
- 3. Machine Is re-controlled and recertified machine Followed by Original Hurth Geometry Charts.
- 4. All moving slides, spindles and parts handling systems are inspected for problems.
- 5. All Needed Gibs or adjustable backlash systems are adjusted to the best possible settings.
- 6. All hy