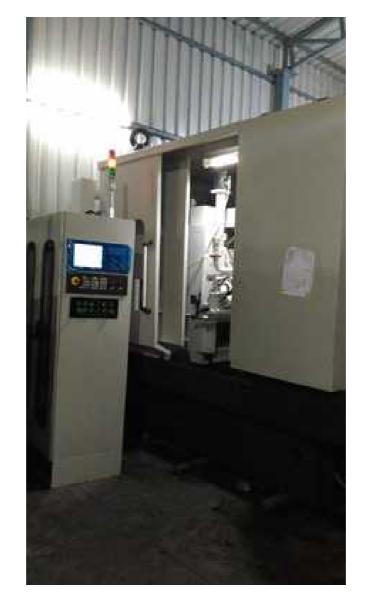

Machine Id :- 1201 Serial No Model WF180 K Category Gear Hobbers CNC Country Make HURTH :-CNC Heavy Production Gear Hobber 6 axis with Siemens 828Advance Control Type of Machine:-Year Weight 0.0 Dimensions Power Location Mumbai Warehouse,India

## Specification :-

- 1. This machine is recontrol or recertification with SIEMENS 828 Advance System Exactly as per Hurth Standards .
- 2. The Old Original Fanuc CNC System Is replaced with the latest Siemens Controllers With New All Servo Motors.
- 3. Machine Is re-controlled and recertified machine Followed by Original Hurth Geometry Charts.
- 4. All moving slides, spindles and parts handling systems are inspected for problems.
- 5. All Needed Gibs or adjustable backlash systems are adjusted to the best possible settings.
- 6. All hydr