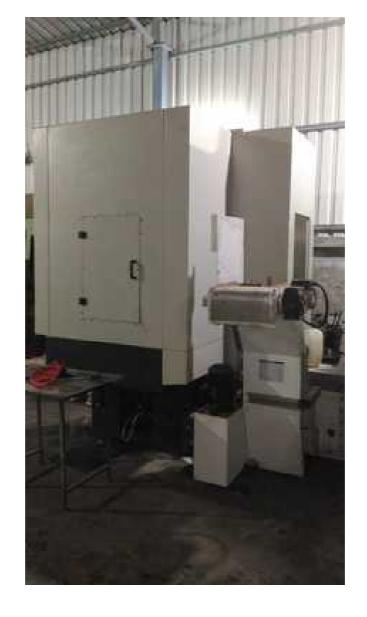

Machine Id :- 1201 Serial No Model WF180 K Category Gear Hobbers CNC Country Make HURTH :-CNC Heavy Production Gear Hobber 6 axis with Siemens 828Advance Control Type of Machine:-Year Weight 0.0 Dimensions Power Location Mumbai Warehouse,India

## **Technical Details:**

max. wheel diameter: 170/190 mm

gear width : mm max. module : 6 min. module : 1

total power requirement : 9 kW

weight of the machine ca.: 14tons.

dimensions of the machine ca.: 2875x2100x2670 mm