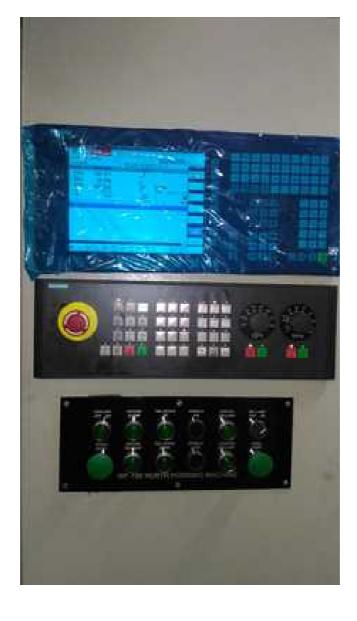

Machine Id :- 1201 Serial No Model WF180 K Category Gear Hobbers CNC Country Make HURTH :-CNC Heavy Production Gear Hobber 6 axis with Siemens 828Advance Control Type of Machine:-Year Weight 0.0 Dimensions Power Location Mumbai Warehouse,India

## Specification :-

- 1. This machine is recontrol or recertification with SIEMENS 828 Advance System Exactly as per Hurth Standards .
- 2. The Old Original Fanuc CNC System Is replaced with the latest Siemens Controllers With New All Servo Motors.
- 3. Machine Is re-controlled and recertified machine Followed by Original Hurth Geometry Charts.
- 4. All moving slides, spindles and parts handling systems are inspected for problems.
- 5. All Needed Gibs or adjustable backlash systems are adjusted to the best possible settings.
- 6. All hydraulic, c