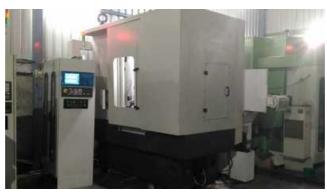

Machine Id :- 1201 Serial No Model WF180 K Category Gear Hobbers CNC Country Make HURTH :-CNC Heavy Production Gear Hobber 6 axis with Siemens 828Advance Control Type of Machine:-Year Weight 0.0 Dimensions Power Location Mumbai Warehouse,India

## **Technical Details:**

max. wheel diameter: 170/190 mm

gear width : mm max. module : 6 min. module : 1

total power requirement : 9 kW

weight of the machine ca.: 14tons.

dimensions of the machine ca.: 2875x2100x2670 mm