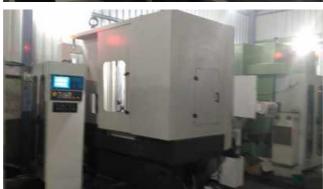

Machine Id :- 1201 Serial No Model WF180 K Category Gear Hobbers CNC Country Make HURTH :-CNC Heavy Production Gear Hobber 6 axis with Siemens 828Advance Control Type of Machine:-Year Weight 0.0 Dimensions Power Location Mumbai Warehouse,India

## **Technical Details:**

max. wheel diameter: 170/190 mm

gear width : mm max. module : 6 min. module : 1

total power requirement : 9 kW

weight of the machine ca.: 14tons.

dimensions of the machine ca.: 2875x2100x2670 mm