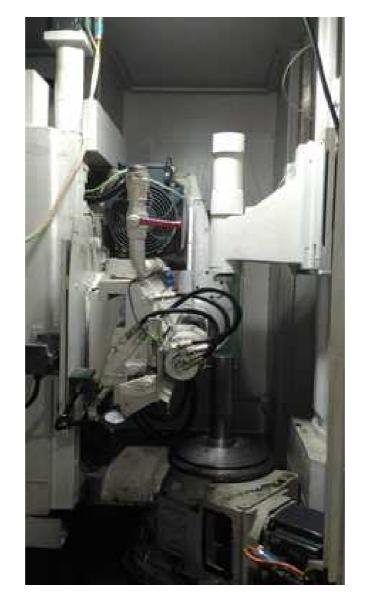

## Specification :-

- 1. This machine is recontrol or recertification with SIEMENS 828 Advance System Exactly as per Hurth Standards .
- 2. The Old Original Fanuc CNC System Is replaced with the latest Siemens Controllers With New All Servo Motors.
- 3. Machine Is re-controlled and recertified machine Followed by Original Hurth Geometry Charts.
- 4. All moving slides, spindles and parts handling systems are inspected for problems.
- 5. All Needed Gibs or adjustable backlash systems are adjusted to the best possible settings.
- 6. All hydraulic, coolant, lubrication and pneumatic systems are Made New, checked all for proper functionality and leaks.

- 7. All filters are replaced. All worn hoses, broken cables, connectors, buttons, lamps and wires are replaced.
- 8. Full Brand New guarding is installed.
- 9. All machine cycles are tested. Parts are cut to verify the machine capability.
- 10. Charts from the test cutting are documented for your viewing.