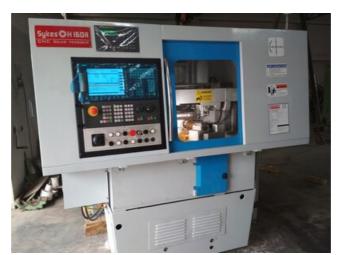

Machine Id Serial No NOT AVAILABLE :- 1190 Category :- Gear Related Machines Model H160.4 (CNC 3 AXIS) SYKES Country **United Kingdom** Make Three AXIS CNC HORIZONTAL GEAR HOBBER Year Type of Machine :-Weight **Dimensions** Power Location India

## Specification :-

**Automatic High Performance Sykes H-160.4** 

**Gear Hobbing Machine (Universal)** 

**Built and Redesigned:-**

NOW WITH A CNC VERSION for smooth Operation at the Highest.

A CNC version of Sykes H160.4 is ideal for smaller component to cut up-to 160mm Dia  $\times$  2.5 module ,

## **FEATURES:-**

State of the Art Drive Technology:-

Base Machine with Siemens 828Advance Digital CNC control incorporating electronic gear box thus eliminating use of change gears.

CNC control Machine: - 3 axis (X,Z,C)