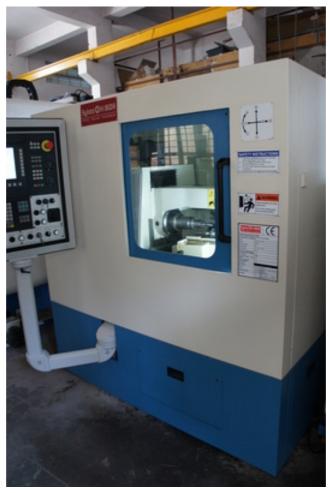

## Specification :-

**Automatic High Performance Sykes H-160.4** 

**Gear Hobbing Machine (Universal)** 

**Built and Redesigned:-**

NOW WITH A CNC VERSION for smooth Operation at the Highest.

A CNC version of Sykes H160.4 is ideal for smaller component to cut up-to 160mm Dia  $\times$  2.5 module ,

## **FEATURES:-**

State of the Art Drive Technology:-

Base Machine with Siemens 828Advance Digital CNC control incorporating electronic gear box thus eliminating use of change gears.

CNC control Machine: - 3 axis (X,Z,C)