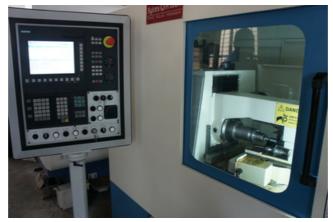

## Specification :-

**Automatic High Performance Sykes H-160.4** 

**Gear Hobbing Machine (Universal)** 

**Built and Redesigned:-**

NOW WITH A CNC VERSION for smooth Operation at the Highest.

A CNC version of Sykes H160.4 is ideal for smaller component to cut up-to 160mm Dia  $\times$  2.5 module ,

## **FEATURES:-**

State of the Art Drive Technology:-

Base Machine with Siemens 828Advance Digital CNC control incorporating electronic gear box thus eliminating use of change gears.

CNC control Machine: - 3 axis (X,Z,C)