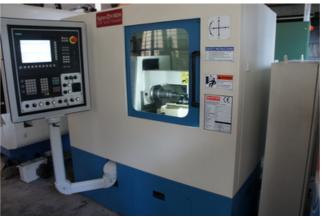

## Specification :-

**Automatic High Performance Sykes H-160.4** 

**Gear Hobbing Machine (Universal)** 

**Built and Redesigned:-**

NOW WITH A CNC VERSION for smooth Operation at the Highest.

A CNC version of Sykes H160.4 is ideal for smaller component to cut up-to 160mm Dia  $\times$  2.5 module ,

## **FEATURES:-**

State of the Art Drive Technology:-

Base Machine with Siemens 828Advance Digital CNC control incorporating electronic gear box thus eliminating use of change gears.

CNC control Machine: - 3 axis (X,Z,C)