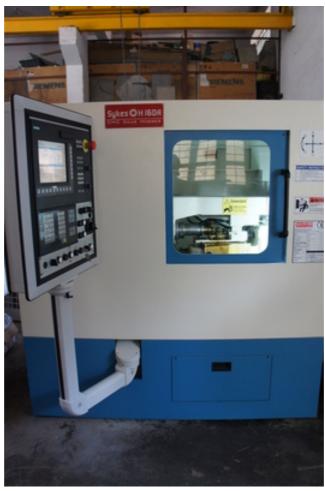

Machine Id Serial No NOT AVAILABLE :- 1190 Category :- Gear Related Machines Model H160.4 (CNC 3 AXIS) SYKES Country **United Kingdom** Make Three AXIS CNC HORIZONTAL GEAR HOBBER Year Type of Machine :-Weight **Dimensions** Power Location India

## Specification :-

**Automatic High Performance Sykes H-160.4** 

**Gear Hobbing Machine (Universal)** 

**Built and Redesigned:-**

NOW WITH A CNC VERSION for smooth Operation at the Highest.

A CNC version of Sykes H160.4 is ideal for smaller component to cut up-to 160mm Dia  $\times$  2.5 module ,