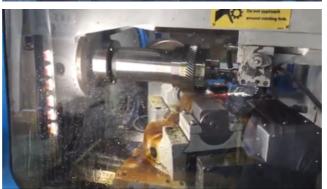

Minimum number of Teeth 4.

Max Hob Dia :-76mm Hob Length :- 70mm Hob Shift :- 46mm

The machine is a compact design and modular design for easy access as all rotating parts are in sub assemblies' which can be removed for inspection without disturbing the rest of machine

**Automatic Hob Shifting** 

Multicut Cycle,

Crowning

**Hydraulic Clamping** 

**Motorised Central Lubrication** 

**Rexroth Hydraulics**,

**Magnetic Swarf Conveyor** 

Full enclosed safety guards