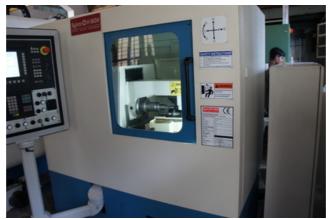

Machine Id Serial No NOT AVAILABLE :- 1190 Category :- Gear Related Machines Model H160.4 (CNC 3 AXIS) SYKES Country **United Kingdom** Make Three AXIS CNC HORIZONTAL GEAR HOBBER Year Type of Machine :-Weight **Dimensions** Power Location India

## Specification :-

**Automatic High Performance Sykes H-160.4** 

**Gear Hobbing Machine (Universal)** 

**Built and Redesigned:-**

NOW WITH A CNC VERSION for smooth Operation at the Highest.

A CNC version of Sykes H160.4 is ideal for smaller component to cut up-to 160mm Dia  $\times$  2.5 module ,