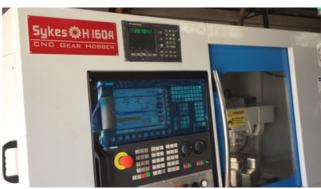

## **FEATURES:-**

State of the Art Drive Technology:-

Base Machine with Siemens 828Advance Digital CNC control incorporating electronic gear box thus eliminating use of change gears.

CNC control Machine: - 3 axis (X,Z,C)