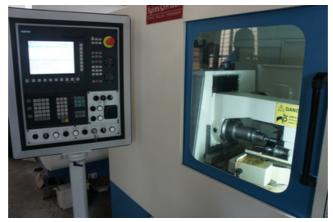

Machine Id :- 1189 Serial No NOT AVAILABLE Category :- Gear Hobbers Model H160.4 (CNC 3 AXIS) Make SYKES Country **United Kingdom** Type of Machine :-Three AXIS CNC HORIZONTAL GEAR HOBBER Year Weight **Dimensions** Power Location India

## Specification :-

**Automatic High Performance Sykes H-160.4** 

**Gear Hobbing Machine (Universal)** 

**Built and Redesigned:-**

NOW WITH A CNC VERSION for smooth Operation at the Highest.

A CNC version of Sykes H160.4 is ideal for smaller component to cut up-to 160mm Dia  $\times$  2.5 module ,

## **FEATURES:-**

State of the Art Drive Technology:-

Base Machine with Siemens 828Advance Digital CNC control incorporating electronic gear box thus eliminating use of change gears.

CNC control Machine: - 3 axis (X,Z,C)