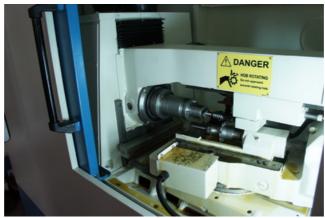

Minimum number of Teeth 4.

Max Hob Dia :-76mm Hob Length :- 70mm Hob Shift :- 46mm

The machine is a compact design and modular design for easy access as all rotating parts are in sub assemblies' which can be removed for inspection without disturbing the rest of machine

**Automatic Hob Shifting** 

Multicut Cycle,

Crowning

**Hydraulic Clamping** 

**Motorised Central Lubrication** 

**Rexroth Hydraulics**,

**Magnetic Swarf Conveyor** 

Full enclosed safety guards