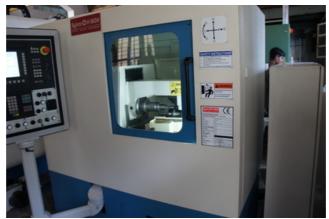

Machine Id :- 1189 Serial No NOT AVAILABLE Category :- Gear Hobbers Model H160.4 (CNC 3 AXIS) Make SYKES Country **United Kingdom** Type of Machine :-Three AXIS CNC HORIZONTAL GEAR HOBBER Year Weight **Dimensions** Power Location India

## Specification :-

**Automatic High Performance Sykes H-160.4** 

**Gear Hobbing Machine (Universal)** 

**Built and Redesigned:-**

NOW WITH A CNC VERSION for smooth Operation at the Highest.

A CNC version of Sykes H160.4 is ideal for smaller component to cut up-to 160mm Dia  $\times$  2.5 module ,