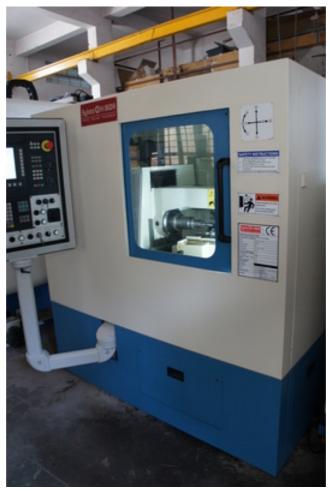

Machine Id :- 1189 Serial No NOT AVAILABLE Category :- Gear Hobbers Model H160.4 (CNC 3 AXIS) Make SYKES Country **United Kingdom** Type of Machine :-Three AXIS CNC HORIZONTAL GEAR HOBBER Year Weight **Dimensions** Power Location India

## Specification :-

**Automatic High Performance Sykes H-160.4** 

**Gear Hobbing Machine (Universal)** 

**Built and Redesigned:-**

NOW WITH A CNC VERSION for smooth Operation at the Highest.

A CNC version of Sykes H160.4 is ideal for smaller component to cut up-to 160mm Dia  $\times$  2.5 module ,

## **FEATURES:-**

State of the Art Drive Technology:-

Base Machine with Siemens 828Advance Digital CNC control incorporating electronic gear box thus eliminating use of change gears.

CNC control Machine: - 3 axis (X,Z,C)