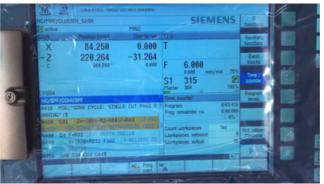

## **FEATURES:-**

State of the Art Drive Technology:-

Base Machine with Siemens 828Advance Digital CNC control incorporating electronic gear box thus eliminating use of change gears.

CNC control Machine: - 3 axis (X,Z,C)