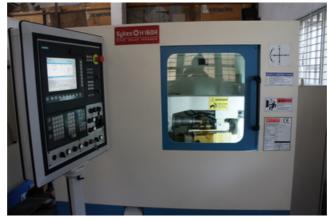

## **FEATURES:-**

State of the Art Drive Technology:-

Base Machine with Siemens 828Advance Digital CNC control incorporating electronic gear box thus eliminating use of change gears.

CNC control Machine: - 3 axis (X,Z,C)