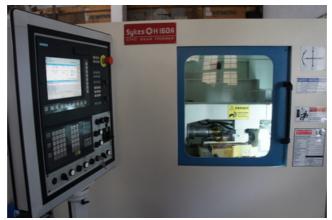

## **FEATURES:-**

State of the Art Drive Technology:-

Base Machine with Siemens 828Advance Digital CNC control incorporating electronic gear box thus eliminating use of change gears.

CNC control Machine: - 3 axis (X,Z,C)