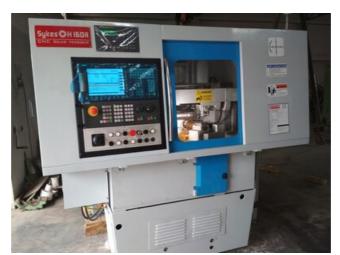

Machine Id :- 1189 Serial No NOT AVAILABLE Category :- Gear Hobbers Model H160.4 (CNC 3 AXIS) Make SYKES Country **United Kingdom** Type of Machine :-Three AXIS CNC HORIZONTAL GEAR HOBBER Year Weight **Dimensions** Power Location India

## Specification :-

**Automatic High Performance Sykes H-160.4** 

**Gear Hobbing Machine (Universal)** 

**Built and Redesigned:-**

NOW WITH A CNC VERSION for smooth Operation at the Highest.

A CNC version of Sykes H160.4 is ideal for smaller component to cut up-to 160mm Dia  $\times$  2.5 module ,