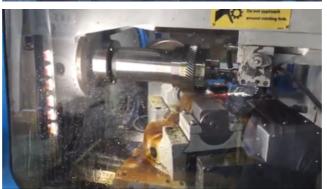

Minimum number of Teeth 4.

Max Hob Dia :-76mm Hob Length :- 70mm Hob Shift :- 46mm

The machine is a compact design and modular design for easy access as all rotating parts are in sub assemblies' which can be removed for inspection without disturbing the rest of machine