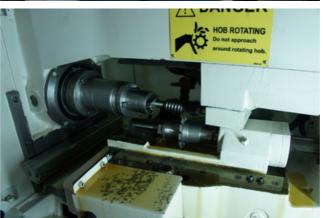

Minimum number of Teeth 4.

Max Hob Dia :-76mm Hob Length :- 70mm Hob Shift :- 46mm

The machine is a compact design and modular design for easy access as all rotating parts are in sub assemblies' which can be removed for inspection without disturbing the rest of machine

**Automatic Hob Shifting** 

Multicut Cycle,

Crowning

**Hydraulic Clamping** 

**Motorised Central Lubrication** 

**Rexroth Hydraulics**,

**Magnetic Swarf Conveyor** 

Full enclosed safety guards