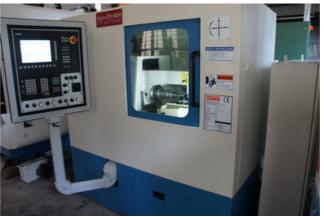

Machine Id :- 1189 Serial No NOT AVAILABLE Category :- Gear Hobbers Model H160.4 (CNC 3 AXIS) Make SYKES Country **United Kingdom** Type of Machine :-Three AXIS CNC HORIZONTAL GEAR HOBBER Year Weight **Dimensions** Power Location India

## Specification :-

**Automatic High Performance Sykes H-160.4** 

**Gear Hobbing Machine (Universal)** 

**Built and Redesigned:-**

NOW WITH A CNC VERSION for smooth Operation at the Highest.

A CNC version of Sykes H160.4 is ideal for smaller component to cut up-to 160mm Dia  $\times$  2.5 module ,

## **FEATURES:-**

State of the Art Drive Technology:-

Base Machine with Siemens 828Advance Digital CNC control incorporating electronic gear box thus eliminating use of change gears.

CNC control Machine: - 3 axis (X,Z,C)