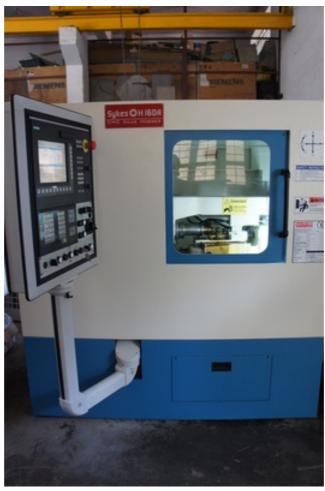

Machine Id :- 1189 Serial No NOT AVAILABLE Category :- Gear Hobbers Model H160.4 (CNC 3 AXIS) Make SYKES Country **United Kingdom** Type of Machine :-Three AXIS CNC HORIZONTAL GEAR HOBBER Year Weight **Dimensions** Power Location India

## Specification :-

**Automatic High Performance Sykes H-160.4** 

**Gear Hobbing Machine (Universal)** 

**Built and Redesigned:-**

NOW WITH A CNC VERSION for smooth Operation at the Highest.

A CNC version of Sykes H160.4 is ideal for smaller component to cut up-to 160mm Dia  $\times$  2.5 module ,