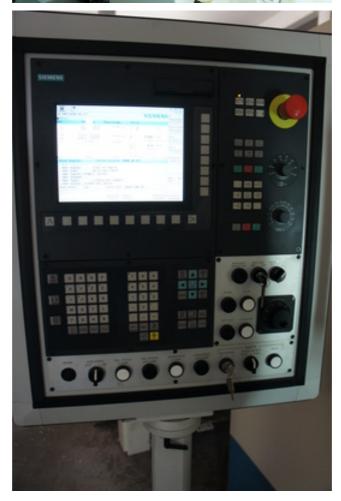

## **FEATURES:-**

State of the Art Drive Technology:-

Base Machine with Siemens 828Advance Digital CNC control incorporating electronic gear box thus eliminating use of change gears.

CNC control Machine: - 3 axis (X,Z,C)