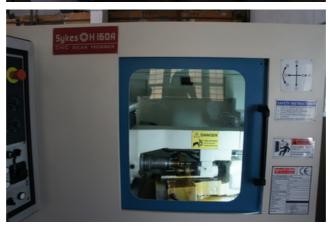

Minimum number of Teeth 4.

Max Hob Dia :-76mm Hob Length :- 70mm Hob Shift :- 46mm

The machine is a compact design and modular design for easy access as all rotating parts are in sub assemblies' which can be removed for inspection without disturbing the rest of machine