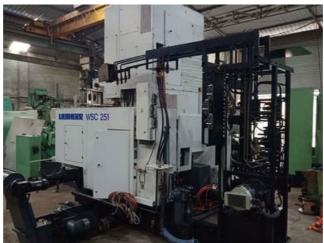

Machine Id 1164 Serial No :-Model WSC 251 Category **Gear Shapers CNC** Country Make :-Germany :-Liebherr Six Axis CNC Gear Shaping Machine With Adjustable Taper 10 degree Type of Machine :-Year 1995 :-Weight :-0.0 Dimensions :-Power Location Mumbai WareHouse, India Specification:-

Six Axis CNC Gear Shaper With 10 Degree Adjustable Facility (CNC B Axis).

Very Unique Machine with Extra Raiser block 200 mm. SPUR Hydrostatic spindle guide.
Workpiece clamping hydraulic.

This machine is being offered in as is condition Old Orriginal Liebherr CNC System is Discarded. We can also offer it with an optional rebuild, recontrol or recertification. We Shall Carry Out The Following Process If You place order For Retroffting. All recontrolled and recertified machines are fully cleaned. All moving slides, spindles and parts handling systems are inspected for problems. Any gibs or adjustable backlash systems are adjusted to the best possible settings. All hydraulic, coolant, lubrication and pneumatic systems are checked for proper functionality and leaks. All filters are replaced. All worn hoses, broken cables, connectors, buttons, lamps and wires are replaced. All guarding is installed and checked. All machine cycles are tested. Parts are cut to verify the machine capability. Charts from the test cutting are documented for your viewing

## **Technical Data:**

Max. Wheel Diameter: 250 mm

Gear Width: 80 mm

Max. Module: 6 Min. Module: 0.5

Max. distance between table and spindle-nose: 310 mm