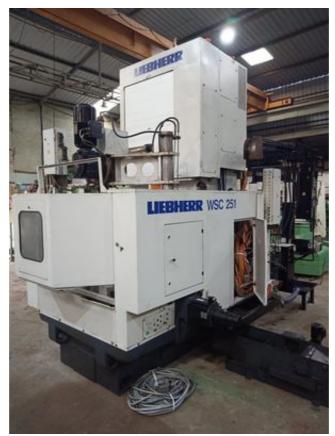

Machine Id 1164 Serial No :-Model WSC 251 Category **Gear Shapers CNC** Country Make :-Germany :-Liebherr Six Axis CNC Gear Shaping Machine With Adjustable Taper 10 degree Type of Machine :-Year 1995 :-Weight :-0.0 Dimensions :-Power Location Mumbai WareHouse, India Specification:-

Six Axis CNC Gear Shaper With 10 Degree Adjustable Facility (CNC B Axis).

Very Unique Machine with Extra Raiser block 200 mm. SPUR Hydrostatic spindle guide.
Workpiece clamping hydraulic.

This machine is being offered in as is condition Old Orriginal Liebherr CNC System is Discarded. We can also offer it with an optional rebuild, recontrol or recertification. We Shall Carry Out The Following Process If You place order For Retroffting. All recontrolled and recertified machines are fully cleaned. All moving slides, spindles and parts handling systems are inspected for problems. Any gibs or adjustable backlash systems are adjusted to the best possible settings. All hydraulic, coolant, lubrication and pneumatic systems are checked for proper functionality and leaks. All filters are replaced. All worn hoses, broken cables, connectors, buttons, lamps and wires are replaced. All guarding is installed and checked. All machine cycles are tested. Parts are cut to verify the machine capability. Charts from the test cutting are documented for your viewing