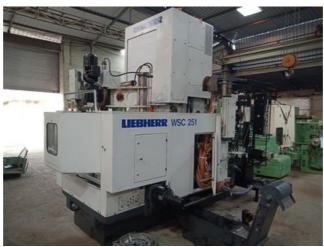

Machine Id 1164 Serial No :-Model WSC 251 Category **Gear Shapers CNC** Country Make :-Germany :-Liebherr Six Axis CNC Gear Shaping Machine With Adjustable Taper 10 degree Type of Machine :-Year 1995 :-Weight :-0.0 Dimensions :-Power Location Mumbai WareHouse, India Specification:-

Six Axis CNC Gear Shaper With 10 Degree Adjustable Facility (CNC B Axis).

Very Unique Machine with Extra Raiser block 200 mm. SPUR Hydrostatic spindle guide.
Workpiece clamping hydraulic.

This machine is being offered in as is condition Old Orriginal Liebherr CNC System is Discarded. We can also offer it with an optional rebuild, recontrol or recertification. We Shall Carry Out The Following Process If You place order For Retroffting. All recontrolled and recertified machines are fully cleaned. All moving slides, spindles and parts handling systems are inspected for problems. Any gibs or adjustable backlash systems are adjusted to the best possible settings. All hydraulic, coolant, lubrication and pneumatic systems are checked for proper functionality and leaks. All filters are replaced. All worn hoses, broken cables, connectors, buttons, lamps and wires are replaced. All guarding is installed and checked. All machine cycles are tested. Parts are cut to verify the machine capability. Charts from the test cutting are documented for your viewing