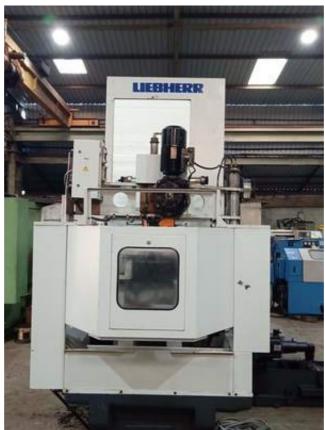

Machine Id 1164 Serial No :-Model WSC 251 Category **Gear Shapers CNC** Country Make :-Germany :-Liebherr Six Axis CNC Gear Shaping Machine With Adjustable Taper 10 degree Type of Machine :-Year 1995 :-Weight :-0.0 Dimensions :-Power Location Mumbai WareHouse, India Specification:-

Six Axis CNC Gear Shaper With 10 Degree Adjustable Facility (CNC B Axis).

Very Unique Machine with Extra Raiser block 200 mm. SPUR Hydrostatic spindle guide.
Workpiece clamping hydraulic.

This machine is being offered in as is condition Old Orriginal Liebherr CNC System is Discarded. We can also offer it with an optional rebuild, recontrol or recertification. We Shall Carry Out The Following Process If You place order For Retroffting. All recontrolled and recertified machines are fully cleaned. All moving slides, spindles and parts handling systems are inspected for problems. Any gibs or adjustable backlash systems are adjusted to the best possible settings. All hydraulic, coolant, lubrication and pneumatic systems are checked for proper functionality and leaks. All filters are replaced. All worn hoses, broken cables, connectors, buttons, lamps and wires are replaced. All guarding is installed and checked. All machine cycles are tested. Parts are cut to verify the machine capability. Charts from the test cutting are documented for your viewing