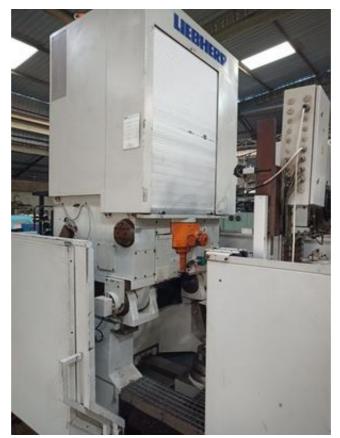

Machine Id 1164 Serial No :-Model WSC 251 Category **Gear Shapers CNC** Country Make :-Germany :-Liebherr Six Axis CNC Gear Shaping Machine With Adjustable Taper 10 degree Type of Machine :-Year 1995 :-Weight :-0.0 Dimensions :-Power Location Mumbai WareHouse, India Specification:-

Six Axis CNC Gear Shaper With 10 Degree Adjustable Facility (CNC B Axis).

Very Unique Machine with Extra Raiser block 200 mm. SPUR Hydrostatic spindle guide.
Workpiece clamping hydraulic.

This machine is being offered in as is condition Old Orriginal Liebherr CNC System is Discarded. We can also offer it with an optional rebuild, recontrol or recertification. We Shall Carry Out The Following Process If You place order For Retroffting. All recontrolled and recertified machines are fully cleaned. All moving slides, spindles and parts handling systems are inspected for problems. Any gibs or adjustable backlash systems are adjusted to the best possible settings. All hydraulic, coolant, lubrication and pneumatic systems are checked for proper functionality and leaks. All filters are replaced. All worn hoses, broken cables, connectors, buttons, lamps and wires are replaced. All guarding is installed and checked. All machine cycles are tested. Parts are cut to verify the machine capability. Charts from the test cutting are documented for your viewing