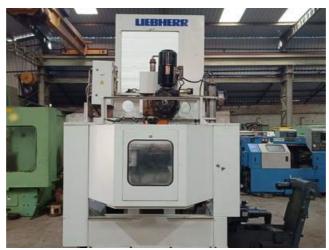

Machine Id 1164 Serial No :-Model WSC 251 Category **Gear Shapers CNC** Country Make :-Germany :-Liebherr Six Axis CNC Gear Shaping Machine With Adjustable Taper 10 degree Type of Machine :-Year 1995 :-Weight :-0.0 Dimensions :-Power Location Mumbai WareHouse, India Specification:-

Six Axis CNC Gear Shaper With 10 Degree Adjustable Facility (CNC B Axis).

Very Unique Machine with Extra Raiser block 200 mm. SPUR Hydrostatic spindle guide.
Workpiece clamping hydraulic.

This machine is being offered in as is condition Old Orriginal Liebherr CNC System is Discarded. We can also offer it with an optional rebuild, recontrol or recertification. We Shall Carry Out The Following Process If You place order For Retroffting. All recontrolled and recertified machines are fully cleaned. All moving slides, spindles and parts handling systems are inspected for problems. Any gibs or adjustable backlash systems are adjusted to the best possible settings. All hydraulic, coolant, lubrication and pneumatic systems are checked for proper functionality and leaks. All filters are replaced. All worn hoses, broken cables, connectors, buttons, lamps and wires are replaced. All guarding is installed and checked. All machine cycles are tested. Parts are cut to verify the machine capability. Charts from the test cutting are documented for your viewing