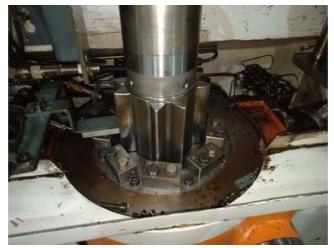

## **Technical Data:**

Max. Wheel Diameter: 250 mm

Gear Width: 80 mm

Max. Module: 6 Min. Module: 0.5

Max. distance between table and spindle-nose: 310 mm