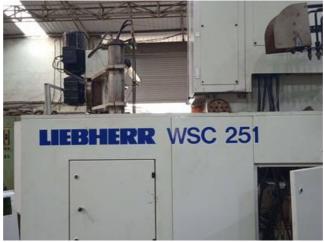

Machine Id 1164 Serial No :-Model WSC 251 Category **Gear Shapers CNC** Country Make :-Germany :-Liebherr Six Axis CNC Gear Shaping Machine With Adjustable Taper 10 degree Type of Machine :-Year 1995 :-Weight :-0.0 Dimensions :-Power Location Mumbai WareHouse, India Specification:-

Six Axis CNC Gear Shaper With 10 Degree Adjustable Facility (CNC B Axis).

Very Unique Machine with Extra Raiser block 200 mm. SPUR Hydrostatic spindle guide.
Workpiece clamping hydraulic.

This machine is being offered in as is condition Old Orriginal Liebherr CNC System is Discarded. We can also offer it with an optional rebuild, recontrol or recertification. We Shall Carry Out The Following Process If You place order For Retroffting. All recontrolled and recertified machines are fully cleaned. All moving slides, spindles and parts handling systems are inspected for problems. Any gibs or adjustable backlash systems are adjusted to the best possible settings. All hydraulic, coolant, lubrication and pneumatic systems are checked for proper functionality and leaks. All filters are replaced. All worn hoses, broken cables, connectors, buttons, lamps and wires are replaced. All guarding is installed and checked. All machine cycles are tested. Parts are cut to verify the machine capability. Charts from the test cutting are documented for your viewing