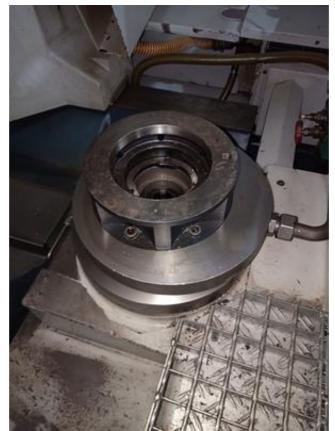

## **Technical Data:**

Max. Wheel Diameter: 250 mm

Gear Width: 80 mm

Max. Module: 6 Min. Module: 0.5

Max. distance between table and spindle-nose: 310 mm