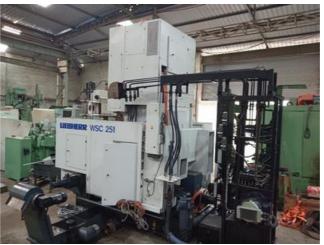

Machine Id 1164 Serial No :-Model WSC 251 Category **Gear Shapers CNC** Country Make :-Germany :-Liebherr Six Axis CNC Gear Shaping Machine With Adjustable Taper 10 degree Type of Machine :-Year 1995 :-Weight :-0.0 Dimensions :-Power Location Mumbai WareHouse, India Specification:-

Six Axis CNC Gear Shaper With 10 Degree Adjustable Facility (CNC B Axis).

Very Unique Machine with Extra Raiser block 200 mm. SPUR Hydrostatic spindle guide.
Workpiece clamping hydraulic.

This machine is being offered in as is condition Old Orriginal Liebherr CNC System is Discarded. We can also offer it with an optional rebuild, recontrol or recertification. We Shall Carry Out The Following Process If You place order For Retroffting. All recontrolled and recertified machines are fully cleaned. All moving slides, spindles and parts handling systems are inspected for problems. Any gibs or adjustable backlash systems are adjusted to the best possible settings. All hydraulic, coolant, lubrication and pneumatic systems are checked for proper functionality and leaks. All filters are replaced. All worn hoses, broken cables, connectors, buttons, lamps and wires are replaced. All guarding is installed and checked. All machine cycles are tested. Parts are cut to verify the machine capability. Charts from the test cutting are documented for your viewing