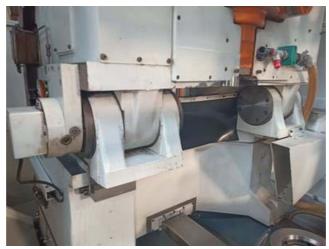

## **Technical Data:**

Max. Wheel Diameter: 250 mm

Gear Width: 80 mm

Max. Module: 6 Min. Module: 0.5

Max. distance between table and spindle-nose: 310 mm