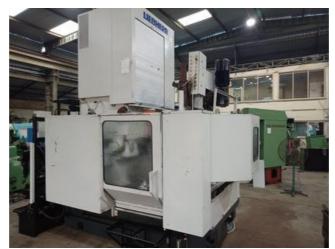

Machine Id 1164 Serial No :-Model WSC 251 Category **Gear Shapers CNC** Country Make :-Germany :-Liebherr Six Axis CNC Gear Shaping Machine With Adjustable Taper 10 degree Type of Machine :-Year 1995 :-Weight :-0.0 Dimensions :-Power Location Mumbai WareHouse, India Specification:-

Six Axis CNC Gear Shaper With 10 Degree Adjustable Facility (CNC B Axis).

Very Unique Machine with Extra Raiser block 200 mm. SPUR Hydrostatic spindle guide.
Workpiece clamping hydraulic.

This machine is being offered in as is condition Old Orriginal Liebherr CNC System is Discarded. We can also offer it with an optional rebuild, recontrol or recertification. We Shall Carry Out The Following Process If You place order For Retroffting. All recontrolled and recertified machines are fully cleaned. All moving slides, spindles and parts handling systems are inspected for problems. Any gibs or adjustable backlash systems are adjusted to the best possible settings. All hydraulic, coolant, lubrication and pneumatic systems are checked for proper functionality and leaks. All filters are replaced. All worn hoses, broken cables, connectors, buttons, lamps and wires are replaced. All guarding is installed and checked. All machine cycles are tested. Parts are cut to verify the machine capability. Charts from the test cutting are documented for your viewing