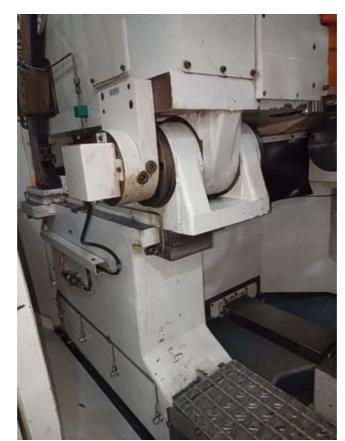

Machine Id 1164 Serial No :-Model WSC 251 Category **Gear Shapers CNC** Country Make :-Germany :-Liebherr Six Axis CNC Gear Shaping Machine With Adjustable Taper 10 degree Type of Machine :-Year 1995 :-Weight :-0.0 Dimensions :-Power Location Mumbai WareHouse, India Specification:-

Six Axis CNC Gear Shaper With 10 Degree Adjustable Facility (CNC B Axis).

Very Unique Machine with Extra Raiser block 200 mm. SPUR Hydrostatic spindle guide.
Workpiece clamping hydraulic.

This machine is being offered in as is condition Old Orriginal Liebherr CNC System is Discarded. We can also offer it with an optional rebuild, recontrol or recertification. We Shall Carry Out The Following Process If You place order For Retroffting. All recontrolled and recertified machines are fully cleaned. All moving slides, spindles and parts handling systems are inspected for problems. Any gibs or adjustable backlash systems are adjusted to the best possible settings. All hydraulic, coolant, lubrication and pneumatic systems are checked for proper functionality and leaks. All filters are replaced. All worn hoses, broken cables, connectors, buttons, lamps and wires are replaced. All guarding is installed and checked. All machine cycles are tested. Parts are cut to verify the machine capability. Charts from the test cutting are documented for your viewing