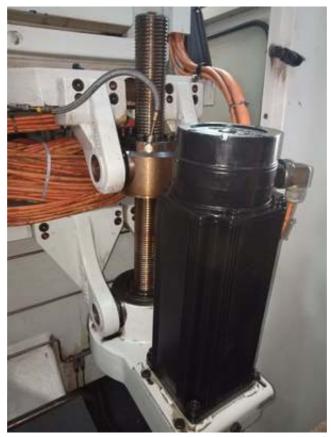

Six Axis CNC Gear Shaper With 10 Degree Adjustable Facility (CNC B Axis).

Very Unique Machine with Extra Raiser block 200 mm. SPUR Hydrostatic spindle guide.
Workpiece clamping hydraulic.

This machine is being offered in as is condition Old Orriginal Liebherr CNC System is Discarded. We can also offer it with an optional rebuild, recontrol or recertification. We Shall Carry Out The Following Process If You place order For Retroffting. All recontrolled and recertified machines are fully cleaned. All moving slides, spindles and parts handling systems are inspected for problems. Any gibs or adjustable backlash systems are adjusted to the best possible settings. All hydraulic, coolant, lubrication and pneumatic systems are checked for proper functionality and leaks. All filters are replaced. All worn hoses, broken cables, connectors, buttons, lamps and wires are replaced. All guarding is installed and checked. All machine cycles are tested. Parts are cut to verify the machine capability. Charts from the test cutting are documented for your viewing