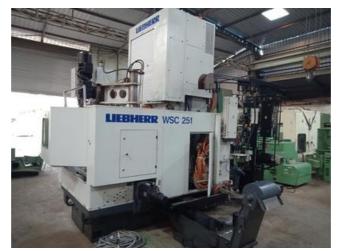

Machine Id 1164 Serial No :-Model WSC 251 Category **Gear Shapers CNC** Country Make :-Germany :-Liebherr Six Axis CNC Gear Shaping Machine With Adjustable Taper 10 degree Type of Machine :-Year 1995 :-Weight :-0.0 Dimensions :-Power Location Mumbai WareHouse, India Specification:-

Six Axis CNC Gear Shaper With 10 Degree Adjustable Facility (CNC B Axis).

Very Unique Machine with Extra Raiser block 200 mm. SPUR Hydrostatic spindle guide.
Workpiece clamping hydraulic.

This machine is being offered in as is condition Old Orriginal Liebherr CNC System is Discarded. We can also offer it with an optional rebuild, recontrol or recertification. We Shall Carry Out The Following Process If You place order For Retroffting. All recontrolled and recertified machines are fully cleaned. All moving slides, spindles and parts handling systems are inspected for problems. Any gibs or adjustable backlash systems are adjusted to the best possible settings. All hydraulic, coolant, lubrication and pneumatic systems are checked for proper functionality and leaks. All filters are replaced. All worn hoses, broken cables, connectors, buttons, lamps and wires are replaced. All guarding is installed and checked. All machine cycles are tested. Parts are cut to verify the machine capability. Charts from the test cutting are documented for your viewing

## **Technical Data:**

Max. Wheel Diameter: 250 mm

Gear Width: 80 mm

Max. Module: 6 Min. Module: 0.5

Max. distance between table and spindle-nose: 310 mm