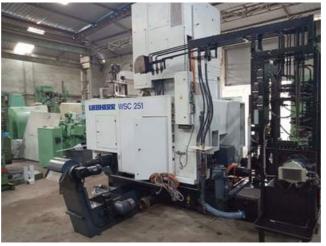

Machine Id 1164 Serial No :-Model WSC 251 Category **Gear Shapers CNC** Country Make :-Germany :-Liebherr Six Axis CNC Gear Shaping Machine With Adjustable Taper 10 degree Type of Machine :-Year 1995 :-Weight :-0.0 Dimensions :-Power Location Mumbai WareHouse, India Specification:-

Six Axis CNC Gear Shaper With 10 Degree Adjustable Facility (CNC B Axis).

Very Unique Machine with Extra Raiser block 200 mm. SPUR Hydrostatic spindle guide.
Workpiece clamping hydraulic.

This machine is being offered in as is condition Old Orriginal Liebherr CNC System is Discarded. We can also offer it with an optional rebuild, recontrol or recertification. We Shall Carry Out The Following Process If You place order For Retroffting. All recontrolled and recertified machines are fully cleaned. All moving slides, spindles and parts handling systems are inspected for problems. Any gibs or adjustable backlash systems are adjusted to the best possible settings. All hydraulic, coolant, lubrication and pneumatic systems are checked for proper functionality and leaks. All filters are replaced. All worn hoses, broken cables, connectors, buttons, lamps and wires are replaced. All guarding is installed and checked. All machine cycles are tested. Parts are cut to verify the machine capability. Charts from the test cutting are documented for your viewing

## **Technical Data:**

Max. Wheel Diameter: 250 mm

Gear Width: 80 mm

Max. Module: 6 Min. Module: 0.5

Max. distance between table and spindle-nose: 310 mm