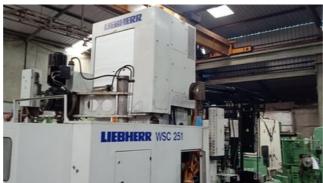

Machine Id 1164 Serial No :-Model WSC 251 Category **Gear Shapers CNC** Country Make :-Germany :-Liebherr Six Axis CNC Gear Shaping Machine With Adjustable Taper 10 degree Type of Machine :-Year 1995 :-Weight :-0.0 Dimensions :-Power Location Mumbai WareHouse, India Specification:-

Six Axis CNC Gear Shaper With 10 Degree Adjustable Facility (CNC B Axis).

Very Unique Machine with Extra Raiser block 200 mm. SPUR Hydrostatic spindle guide.
Workpiece clamping hydraulic.

This machine is being offered in as is condition Old Orriginal Liebherr CNC System is Discarded. We can also offer it with an optional rebuild, recontrol or recertification. We Shall Carry Out The Following Process If You place order For Retroffting. All recontrolled and recertified machines are fully cleaned. All moving slides, spindles and parts handling systems are inspected for problems. Any gibs or adjustable backlash systems are adjusted to the best possible settings. All hydraulic, coolant, lubrication and pneumatic systems are checked for proper functionality and leaks. All filters are replaced. All worn hoses, broken cables, connectors, buttons, lamps and wires are replaced. All guarding is installed and checked. All machine cycles are tested. Parts are cut to verify the machine capability. Charts from the test cutting are documented for your viewing