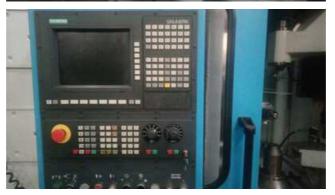

**Excellent 6 axis Fanuc 15m Gear Hobber** 

Machine under power

**Maximum Workpiece Diameter:6'** 

Maximum Pitch (Module) In Steel With A Tensile

Strength Of Approx. 38 tons/sq. In.: D.P. 10

**Maximum Axial Slide Travel: 6'** 