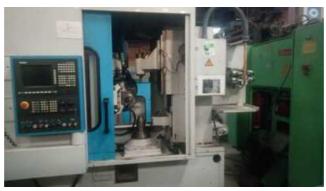

| Machine Id             | :- | 1157                              | Serial No  | :- | 28222                          |
|------------------------|----|-----------------------------------|------------|----|--------------------------------|
| Category               | :- | Gear Related Machines             | Model      | :- | PE150 Six Axis CNC Gear Hobber |
| Country                | :- | United States                     | Make       | :- | pfauter                        |
| <b>Type of Machine</b> | :- | 6-Axis CNC Gear Hobber HIGH SPEED | Year       | :- |                                |
| Weight                 | :- | 0.0                               | Dimensions | :- |                                |
| Power                  | :- |                                   | Location   | :- | Mumbai Warehosue, India        |

**Excellent 6 axis Fanuc 15m Gear Hobber** 

Machine under power

**Maximum Workpiece Diameter:6'** 

Maximum Pitch (Module) In Steel With A Tensile

Strength Of Approx. 38 tons/sq. In.: D.P. 10

**Maximum Axial Slide Travel: 6'** 