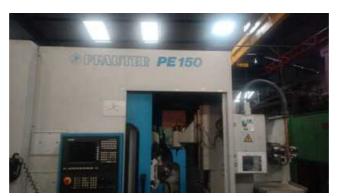

| Machine Id             | :- | 1157                              | Serial No  | :- | 28222                          |
|------------------------|----|-----------------------------------|------------|----|--------------------------------|
| Category               | :- | Gear Related Machines             | Model      | :- | PE150 Six Axis CNC Gear Hobber |
| Country                | :- | United States                     | Make       | :- | pfauter                        |
| <b>Type of Machine</b> | :- | 6-Axis CNC Gear Hobber HIGH SPEED | Year       | :- |                                |
| Weight                 | :- | 0.0                               | Dimensions | :- |                                |
| Power                  | :- |                                   | Location   | :- | Mumbai Warehosue, India        |

**Excellent 6 axis Fanuc 15m Gear Hobber** 

Machine under power

**Maximum Workpiece Diameter:6'** 

Maximum Pitch (Module) In Steel With A Tensile

Strength Of Approx. 38 tons/sq. In.: D.P. 10

**Maximum Axial Slide Travel: 6'** 