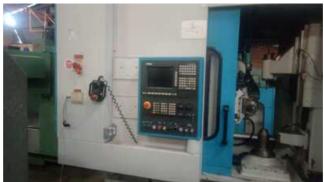

| Machine Id             | :- | 1157                              | Serial No  | :- | 28222                          |
|------------------------|----|-----------------------------------|------------|----|--------------------------------|
| Category               | :- | Gear Related Machines             | Model      | :- | PE150 Six Axis CNC Gear Hobber |
| Country                | :- | United States                     | Make       | :- | pfauter                        |
| <b>Type of Machine</b> | :- | 6-Axis CNC Gear Hobber HIGH SPEED | Year       | :- |                                |
| Weight                 | :- | 0.0                               | Dimensions | :- |                                |
| Power                  | :- |                                   | Location   | :- | Mumbai Warehosue, India        |

**Excellent 6 axis Fanuc 15m Gear Hobber** 

Machine under power

**Maximum Workpiece Diameter:6'** 

Maximum Pitch (Module) In Steel With A Tensile

Strength Of Approx. 38 tons/sq. In.: D.P. 10

**Maximum Axial Slide Travel: 6'** 