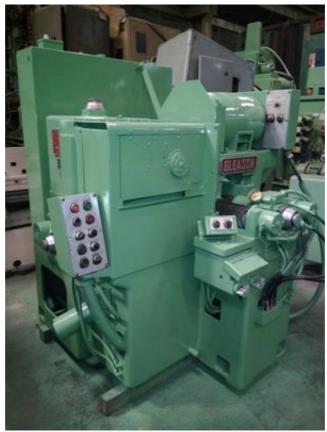

Machine Id :- 1117 691102 Serial No. :- Gear Related Machines Category Model 503 :- United States Country Make Gleason Type of Machine:- used gear lapper Year :- 1800x1600x1700 Weight :- 0.0 Dimensions Power Location :- Our Own Stock

## Specification:-

Used Hypoid Gear Lapper ,overhauled in 1999 and since then it has been in use very little. Brake, Hydraulic chucking to both heads.

Pinion and cone motion switches 4 front and 6 at side.

#### Description :--

Used Hypoid Gear Lapper, overhauled in 1999 and since then it has been in use very little.. Eddy Brake, Hydraulic chucking to both heads. Pinion and cone motion switches 4 front and 6 at side. Very good machine