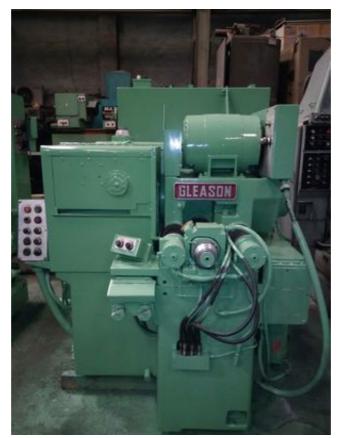

Machine Id :- 1117 691102 Serial No. :- Gear Related Machines Category Model 503 :- United States Country Make Gleason Type of Machine:- used gear lapper Year :- 1800x1600x1700 Weight :- 0.0 Dimensions Power Location :- Our Own Stock

## Specification:-

Used Hypoid Gear Lapper ,overhauled in 1999 and since then it has been in use very little. Brake, Hydraulic chucking to both heads.

Pinion and cone motion switches 4 front and 6 at side.

#### Description :--

Used Hypoid Gear Lapper, overhauled in 1999 and since then it has been in use very little.. Eddy Brake, Hydraulic chucking to both heads. Pinion and cone motion switches 4 front and 6 at side. Very good machine