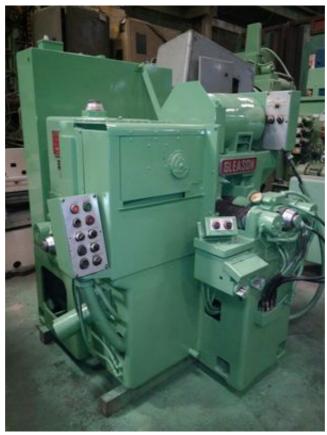

#### Video :--

| alials barra for saida a | • •        |  |  |
|--------------------------|------------|--|--|
| click here for video     | <b>5</b> ( |  |  |

| Machine Id             | :- | 1117                  | Serial No  | :- | 691102         |
|------------------------|----|-----------------------|------------|----|----------------|
| Category               | :- | Gear Related Machines | Model      | :- | 503            |
| Country                | :- | United States         | Make       | :- | Gleason        |
| <b>Type of Machine</b> | :- | used gear lapper      | Year       | :- |                |
| Weight                 | :- | 0.0                   | Dimensions | :- | 1800x1600x1700 |
| Power                  | :- |                       | Location   | :- | Our Own Stock  |

# Specification:-

Used Hypoid Gear Lapper ,overhauled in 1999 and since then it has been in use very little. Brake, Hydraulic chucking to both heads.

Pinion and cone motion switches 4 front and 6 at side.

### Description :--

Used Hypoid Gear Lapper, overhauled in 1999 and since then it has been in use very little.. Eddy Brake, Hydraulic chucking to both heads. Pinion and cone motion switches 4 front and 6 at side. Very good machine