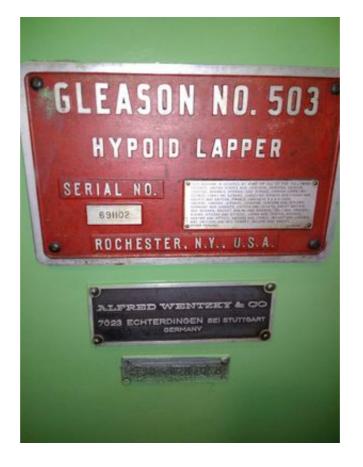

#### Video :--

| alials barra for saida a | • •        |  |  |
|--------------------------|------------|--|--|
| click here for video     | <b>5</b> ( |  |  |

| Machine Id             | :- | 1117                  | Serial No  | :- | 691102         |
|------------------------|----|-----------------------|------------|----|----------------|
| Category               | :- | Gear Related Machines | Model      | :- | 503            |
| Country                | :- | United States         | Make       | :- | Gleason        |
| <b>Type of Machine</b> | :- | used gear lapper      | Year       | :- |                |
| Weight                 | :- | 0.0                   | Dimensions | :- | 1800x1600x1700 |
| Power                  | :- |                       | Location   | :- | Our Own Stock  |