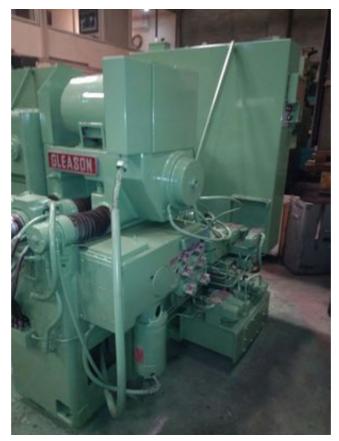

#### Video :--

| alials barra for saida a | • •        |  |  |
|--------------------------|------------|--|--|
| click here for video     | <b>5</b> ( |  |  |

| Machine Id             | :- | 1117                  | Serial No  | :- | 691102         |
|------------------------|----|-----------------------|------------|----|----------------|
| Category               | :- | Gear Related Machines | Model      | :- | 503            |
| Country                | :- | United States         | Make       | :- | Gleason        |
| <b>Type of Machine</b> | :- | used gear lapper      | Year       | :- |                |
| Weight                 | :- | 0.0                   | Dimensions | :- | 1800x1600x1700 |
| Power                  | :- |                       | Location   | :- | Our Own Stock  |

# Specification:-

Used Hypoid Gear Lapper ,overhauled in 1999 and since then it has been in use very little. Brake, Hydraulic chucking to both heads.

Pinion and cone motion switches 4 front and 6 at side.

### Description :--

Used Hypoid Gear Lapper, overhauled in 1999 and since then it has been in use very little.. Eddy Brake, Hydraulic chucking to both heads. Pinion and cone motion switches 4 front and 6 at side. Very good machine