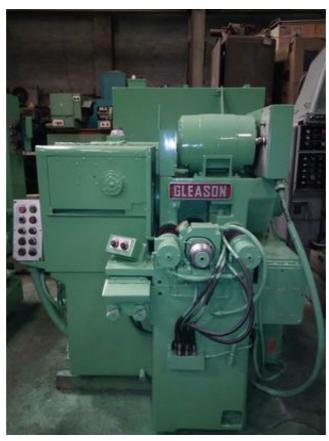

#### Video :--

| alials barra for saida a | • •        |  |  |
|--------------------------|------------|--|--|
| click here for video     | <b>5</b> ( |  |  |

| Machine Id             | :- | 1117                  | Serial No  | :- | 691102         |
|------------------------|----|-----------------------|------------|----|----------------|
| Category               | :- | Gear Related Machines | Model      | :- | 503            |
| Country                | :- | United States         | Make       | :- | Gleason        |
| <b>Type of Machine</b> | :- | used gear lapper      | Year       | :- |                |
| Weight                 | :- | 0.0                   | Dimensions | :- | 1800x1600x1700 |
| Power                  | :- |                       | Location   | :- | Our Own Stock  |

# Specification:-

Used Hypoid Gear Lapper ,overhauled in 1999 and since then it has been in use very little. Brake, Hydraulic chucking to both heads.

Pinion and cone motion switches 4 front and 6 at side.

### Description :--

Used Hypoid Gear Lapper, overhauled in 1999 and since then it has been in use very little.. Eddy Brake, Hydraulic chucking to both heads. Pinion and cone motion switches 4 front and 6 at side. Very good machine