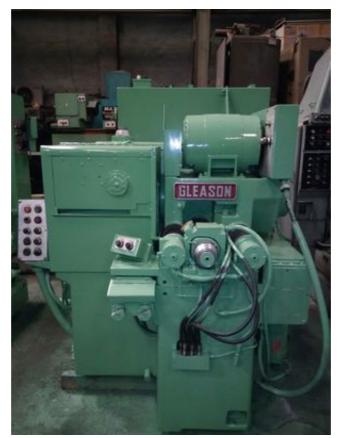

Machine Id :- 1116 691102 Serial No. Category :- Gear Lapper Model 503 :- United States Country Make Gleason Type of Machine:- used gear lapper Year :- 1800x1600x1700 Weight :- 0.0 Dimensions Power Location :- Our Own Stock

## Specification:-

Used Hypoid Gear Lapper ,overhauled in 1999 and since then it has been in use very little. Brake, Hydraulic chucking to both heads.

Pinion and cone motion switches 4 front and 6 at side.

#### Description :--

Used Hypoid Gear Lapper, overhauled in 1999 and since then it has been in use very little.. Eddy Brake, Hydraulic chucking to both heads. Pinion and cone motion switches 4 front and 6 at side. Very good machine