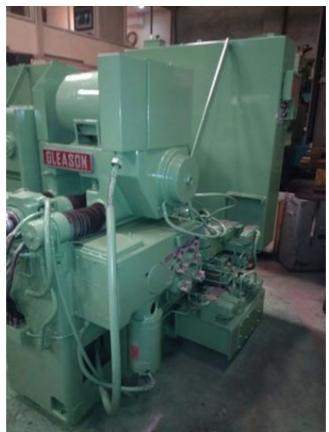

Machine Id :- 1116 691102 Serial No. Category :- Gear Lapper Model 503 :- United States Country Make Gleason Type of Machine:- used gear lapper Year :- 1800x1600x1700 Weight :- 0.0 Dimensions Power Location :- Our Own Stock

## Specification:-

Used Hypoid Gear Lapper ,overhauled in 1999 and since then it has been in use very little. Brake, Hydraulic chucking to both heads.

Pinion and cone motion switches 4 front and 6 at side.

#### Description :--

Used Hypoid Gear Lapper, overhauled in 1999 and since then it has been in use very little.. Eddy Brake, Hydraulic chucking to both heads. Pinion and cone motion switches 4 front and 6 at side. Very good machine