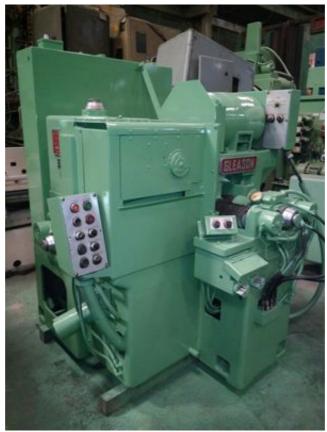

Machine Id :- 1116 691102 Serial No. Category :- Gear Lapper Model 503 :- United States Country Make Gleason Type of Machine:- used gear lapper Year :- 1800x1600x1700 Weight :- 0.0 Dimensions Power Location :- Our Own Stock

## Specification:-

Used Hypoid Gear Lapper ,overhauled in 1999 and since then it has been in use very little. Brake, Hydraulic chucking to both heads.

Pinion and cone motion switches 4 front and 6 at side.

#### Description :--

Used Hypoid Gear Lapper, overhauled in 1999 and since then it has been in use very little.. Eddy Brake, Hydraulic chucking to both heads. Pinion and cone motion switches 4 front and 6 at side. Very good machine