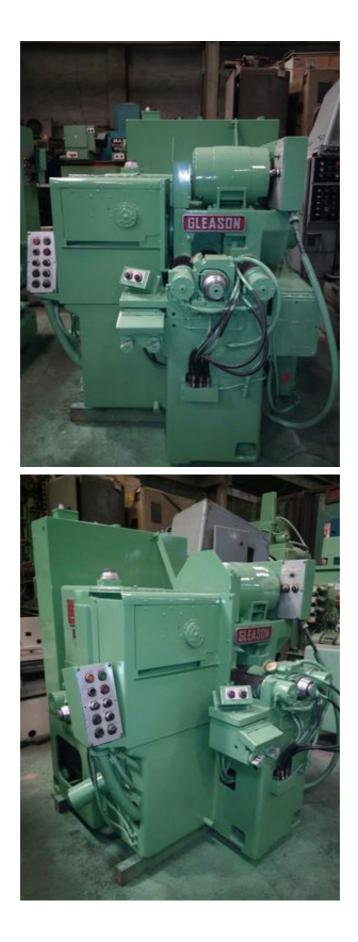

## Video :--

| C               | lick | here for video   |            |    |                |
|-----------------|------|------------------|------------|----|----------------|
| Machine Id      | :-   | 1116             | Serial No  | :- | 691102         |
| Category        | :-   | Gear Lapper      | Model      | :- | 503            |
| Country         | :-   | United States    | Make       | :- | Gleason        |
| Type of Machine | :-   | used gear lapper | Year       | :- |                |
| Weight          | :-   | 0.0              | Dimensions | :- | 1800x1600x1700 |
| Power           | :-   |                  | Location   | :- | Our Own Stock  |

## Specification :-

Used Hypoid Gear Lapper ,overhauled in 1999 and since then it has been in use very little. Brake,Hydraulic chucking to both heads.

Pinion and cone motion switches 4 front and 6 at side.

## Description :--

Used Hypoid Gear Lapper, overhauled in 1999 and since then it has been in use very little.. Eddy Brake, Hydraulic chucking to both heads. Pinion and cone motion switches 4 front and 6 at side. Very good machine