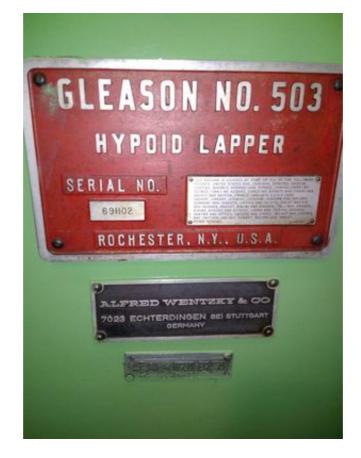

## Video :--

| C               | lick | here for video   |            |    |                |
|-----------------|------|------------------|------------|----|----------------|
| Machine Id      | :-   | 1116             | Serial No  | :- | 691102         |
| Category        | :-   | Gear Lapper      | Model      | :- | 503            |
| Country         | :-   | United States    | Make       | :- | Gleason        |
| Type of Machine | :-   | used gear lapper | Year       | :- |                |
| Weight          | :-   | 0.0              | Dimensions | :- | 1800x1600x1700 |
| Power           | :-   |                  | Location   | :- | Our Own Stock  |