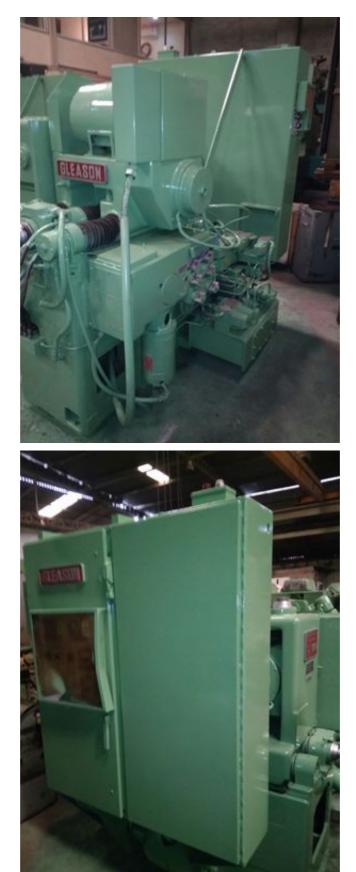

## Video :--

| C               | lick | here for video   |            |    |                |
|-----------------|------|------------------|------------|----|----------------|
| Machine Id      | :-   | 1116             | Serial No  | :- | 691102         |
| Category        | :-   | Gear Lapper      | Model      | :- | 503            |
| Country         | :-   | United States    | Make       | :- | Gleason        |
| Type of Machine | :-   | used gear lapper | Year       | :- |                |
| Weight          | :-   | 0.0              | Dimensions | :- | 1800x1600x1700 |
| Power           | :-   |                  | Location   | :- | Our Own Stock  |

## Specification :-

Used Hypoid Gear Lapper ,overhauled in 1999 and since then it has been in use very little. Brake,Hydraulic chucking to both heads.

Pinion and cone motion switches 4 front and 6 at side.

## Description :--

Used Hypoid Gear Lapper, overhauled in 1999 and since then it has been in use very little.. Eddy Brake, Hydraulic chucking to both heads. Pinion and cone motion switches 4 front and 6 at side. Very good machine