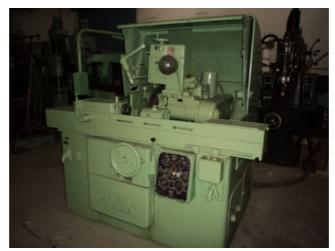

Machine Id Serial No Category **Tapp Grinder & Flute Grinders** Model **79** :-Make Country Wales matrix Type of Machine :tapp grinder Year Weight **Dimensions** Power Location mumbai warehouse, india