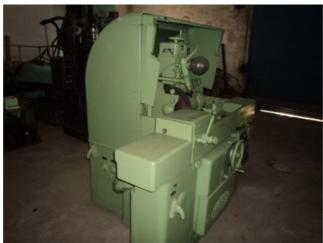

Machine Id Serial No Category **Tapp Grinder & Flute Grinders** Model **79** :-Make Country Wales matrix Type of Machine :tapp grinder Year Weight **Dimensions** Power Location mumbai warehouse, india