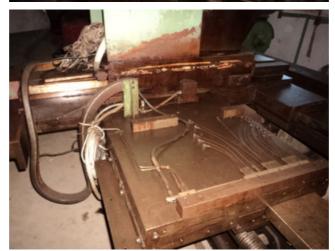

## Specification :-

A truly immaculate CNC lathe which can be seen working .The machine is fitted with General Electric CNC System.

Swing is 1650mm

**Between Centre 3000mm**