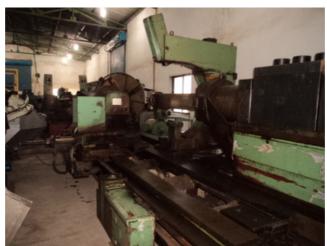

| Machine Id             | :- | 1099                                              | Serial No  | :- |                         |
|------------------------|----|---------------------------------------------------|------------|----|-------------------------|
| Category               | :- | CNC Lathes                                        | Model      | :- | 1650 x 3000mm           |
| Country                | :- | Germany                                           | Make       | :- | Heid                    |
| <b>Type of Machine</b> | :- | CNC Lathe Machine Heavy Duty With Boring Facility | Year       | :- |                         |
| Weight                 | :- | 0.0                                               | Dimensions | :- |                         |
| Power                  | :- |                                                   | Location   | :- | Mumbai Warehouse, India |

## Specification :-

A truly immaculate CNC lathe which can be seen working .The machine is fitted with General Electric CNC System.

Swing is 1650mm

**Between Centre 3000mm**