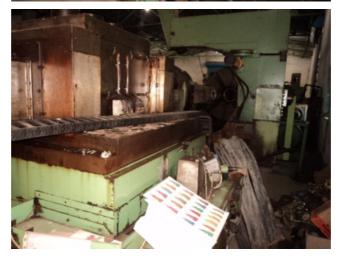

| Machine Id             | :- | 1099                                              | Serial No  | :- |                         |
|------------------------|----|---------------------------------------------------|------------|----|-------------------------|
| Category               | :- | CNC Lathes                                        | Model      | :- | 1650 x 3000mm           |
| Country                | :- | Germany                                           | Make       | :- | Heid                    |
| <b>Type of Machine</b> | :- | CNC Lathe Machine Heavy Duty With Boring Facility | Year       | :- |                         |
| Weight                 | :- | 0.0                                               | Dimensions | :- |                         |
| Power                  | :- |                                                   | Location   | :- | Mumbai Warehouse, India |

## Specification :-

A truly immaculate CNC lathe which can be seen working .The machine is fitted with General Electric CNC System.

Swing is 1650mm

**Between Centre 3000mm**