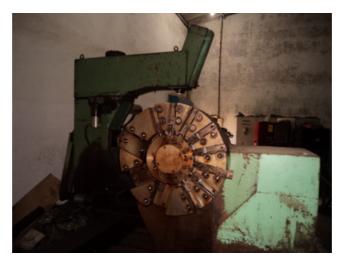

## Specification :-

A truly immaculate CNC lathe which can be seen working .The machine is fitted with General Electric CNC System.

Swing is 1650mm

**Between Centre 3000mm**