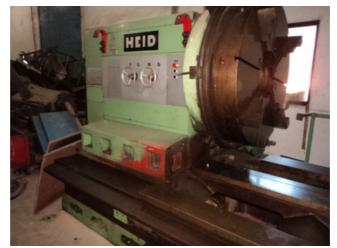

| Machine Id             | :- | 1099                                              | Serial No  | :- |                         |
|------------------------|----|---------------------------------------------------|------------|----|-------------------------|
| Category               | :- | CNC Lathes                                        | Model      | :- | 1650 x 3000mm           |
| Country                | :- | Germany                                           | Make       | :- | Heid                    |
| <b>Type of Machine</b> | :- | CNC Lathe Machine Heavy Duty With Boring Facility | Year       | :- |                         |
| Weight                 | :- | 0.0                                               | Dimensions | :- |                         |
| Power                  | :- |                                                   | Location   | :- | Mumbai Warehouse, India |

## Specification :-

A truly immaculate CNC lathe which can be seen working .The machine is fitted with General Electric CNC System.

Swing is 1650mm

**Between Centre 3000mm**