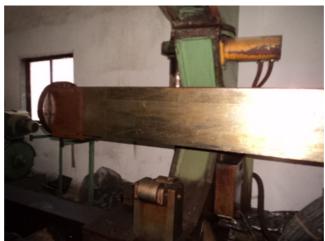

## Specification :-

A truly immaculate CNC lathe which can be seen working .The machine is fitted with General Electric CNC System.

Swing is 1650mm

**Between Centre 3000mm**