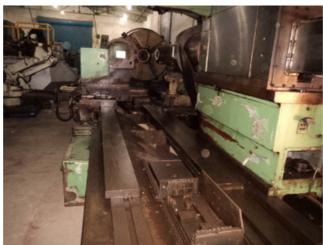

| Machine Id             | :- | 1099                                              | Serial No  | :- |                         |
|------------------------|----|---------------------------------------------------|------------|----|-------------------------|
| Category               | :- | CNC Lathes                                        | Model      | :- | 1650 x 3000mm           |
| Country                | :- | Germany                                           | Make       | :- | Heid                    |
| <b>Type of Machine</b> | :- | CNC Lathe Machine Heavy Duty With Boring Facility | Year       | :- |                         |
| Weight                 | :- | 0.0                                               | Dimensions | :- |                         |
| Power                  | :- |                                                   | Location   | :- | Mumbai Warehouse, India |

## Specification :-

A truly immaculate CNC lathe which can be seen working .The machine is fitted with General Electric CNC System.

Swing is 1650mm

**Between Centre 3000mm**