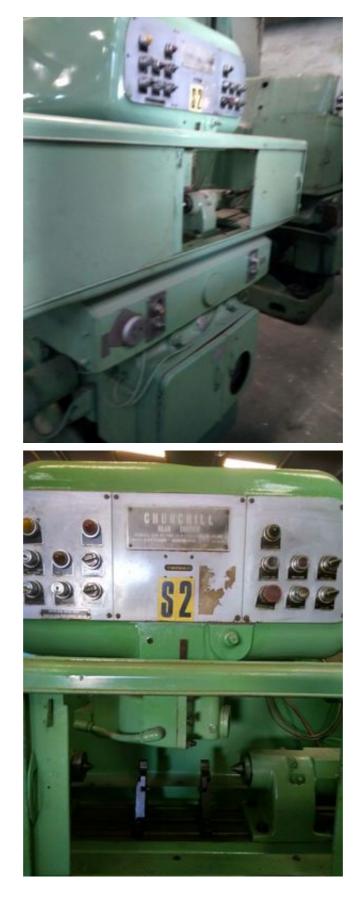

| Machine Id             | :- | 1082                      | Serial No  | :- | not available           |
|------------------------|----|---------------------------|------------|----|-------------------------|
| Category               | :- | Gear Related Machines     | Model      | :- | gs-12                   |
| Country                | :- | England                   | Make       | :- | churchill               |
| <b>Type of Machine</b> | :- | gear shaver with crowning | Year       | :- | 1980                    |
| Weight                 | :- | 0.0                       | Dimensions | :- |                         |
| Power                  | :- | not available             | Location   | :- | Mumbai Warehouse, India |

## Specification :-MACHINE GS 12

Description :

Motors Main Drive 3.5 H.P x 1,450 xxxxx Knee 0.66 H.P. x 940 xxxxx Hydraulic 0.50 H.P. x 3,000 xxxxx Coolant Pump 0.66 H.P. x 1,000 xxxxx Clarifier Magna Drum Magnetic Type Overall Dimensions Length 83� (2,108 cm.) Width 65� (1,611 cm) Height 86 1/2� (2,198 cm) Weight 9.300 lbs (4,218 kg) CHURCHILL