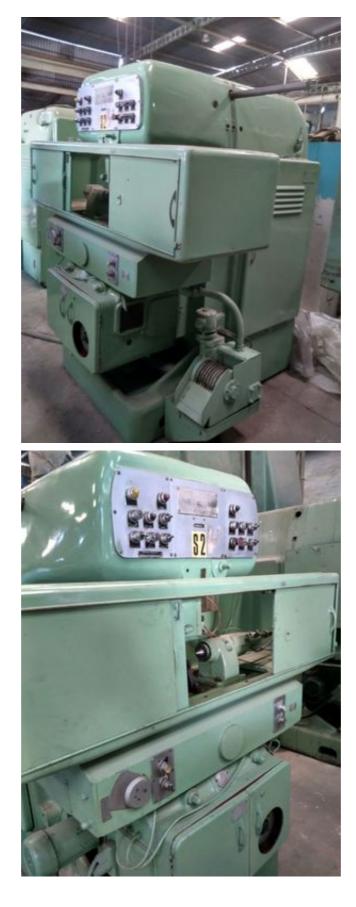

| Machine Id             | :- | 1082                      | Serial No  | :- | not available           |
|------------------------|----|---------------------------|------------|----|-------------------------|
| Category               | :- | Gear Related Machines     | Model      | :- | gs-12                   |
| Country                | :- | England                   | Make       | :- | churchill               |
| <b>Type of Machine</b> | :- | gear shaver with crowning | Year       | :- | 1980                    |
| Weight                 | :- | 0.0                       | Dimensions | :- |                         |
| Power                  | :- | not available             | Location   | :- | Mumbai Warehouse, India |

## Specification :-MACHINE GS 12

Description :

Motors Main Drive 3.5 H.P x 1,450 xxxxx Knee 0.66 H.P. x 940 xxxxx Hydraulic 0.50 H.P. x 3,000 xxxxx Coolant Pump 0.66 H.P. x 1,000 xxxxx Clarifier Magna Drum Magnetic Type Overall Dimensions Length 83� (2,108 cm.) Width 65� (1,611 cm) Height 86 1/2� (2,198 cm) Weight 9.300 lbs (4,218 kg) CHURCHILL