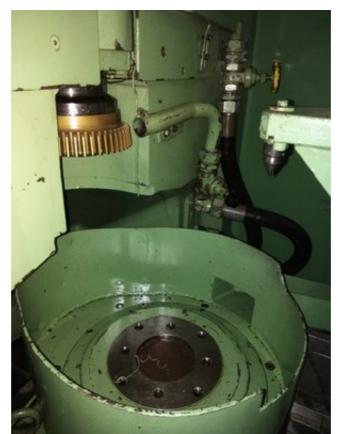

## Specification:-

This machine was totally cleaned, hydraulic and coolant systems drained and cleaned, all gib adjustments were checked, all worm lashes were adjusted, all old parts specially bearings were replaced, all mostly oil leaks replaced and then the machine was fully recertified using the ISO alignment standards for CNC Gear Shaper.

| External gears, max. Ø, approx. Internal gears, max. workpiece Ø Module range | 265 mm<br>300 mm<br>0.3 - 6                               |
|-------------------------------------------------------------------------------|-----------------------------------------------------------|
| Length of stroke                                                              | 0 - 55 mm                                                 |
| No. of strokes, infinitely variable<br>Feed range<br>Rotary feed              | 220 –1,100 /min<br>2.4 –2,400 mm/min<br>0.06 –4.95 mm/rev |
| Weight, approx.                                                               | 7,300 kg                                                  |