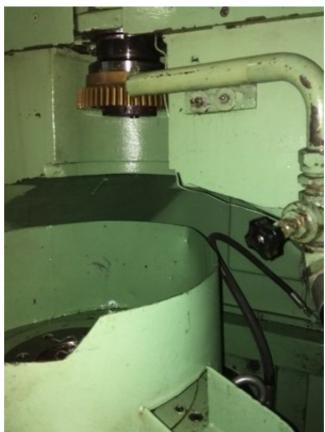

## Specification:-

This machine was totally cleaned, hydraulic and coolant systems drained and cleaned, all gib adjustments were checked, all worm lashes were adjusted, all old parts specially bearings were replaced, all mostly oil leaks replaced and then the machine was fully recertified using the ISO alignment standards for CNC Gear Shaper.

All the old German controls were eliminated and replaced with new Mitsubhishi M80 Controller.(Four Axis)

This machine was recontrolled using a BRAND Mitshubhishi M80 Controller, Digital drives and AC servo motors Power CNC controlling digital Servo drives for the axes. The Machine is also capable to cut Sector Gears.