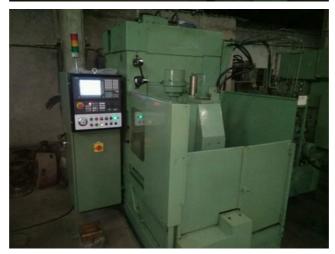

| Machine Id      | :- | 1053                                                | Serial No  | :- | Not Available           |
|-----------------|----|-----------------------------------------------------|------------|----|-------------------------|
| Category        | :- | Gear Shapers CNC                                    | Model      | :- | WS1 CNC                 |
| Country         | :- | Germany                                             | Make       | :- | Liebherr                |
| Type of Machine | :- | EGB Gear Shaper with Mitsubhishi M80 CNC<br>Control | Year       | :- | 0                       |
| Weight          | :- | 0.0                                                 | Dimensions | :- |                         |
| Power           | :- |                                                     | Location   | :- | Mumbai Warehouse ,India |

## Specification:-

This machine was totally cleaned, hydraulic and coolant systems drained and cleaned, all gib adjustments were checked, all worm lashes were adjusted, all old parts specially bearings were replaced, all mostly oil leaks replaced and then the machine was fully recertified using the ISO alignment standards for CNC Gear Shaper.

All the old German controls were eliminated and replaced with new Mitsubhishi M80 Controller.(Four Axis)

This machine was recontrolled using a BRAND Mitshubhishi M80 Controller, Digital drives and AC servo motors Power CNC controlling digital Servo drives for the axes. The Machine is also capable to cut Sector Gears.