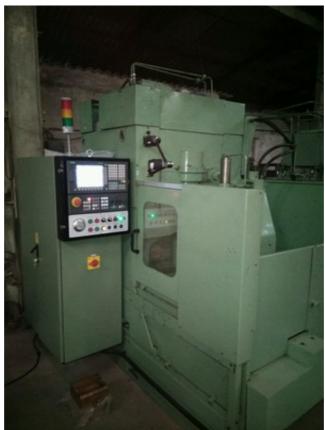

| Machine Id      | :- | 1053                                                | Serial No  | :- | Not Available           |
|-----------------|----|-----------------------------------------------------|------------|----|-------------------------|
| Category        | :- | Gear Shapers CNC                                    | Model      | :- | WS1 CNC                 |
| Country         | :- | Germany                                             | Make       | :- | Liebherr                |
| Type of Machine | :- | EGB Gear Shaper with Mitsubhishi M80 CNC<br>Control | Year       | :- | 0                       |
| Weight          | :- | 0.0                                                 | Dimensions | :- |                         |
| Power           | :- |                                                     | Location   | :- | Mumbai Warehouse ,India |

## Specification:-

This machine was totally cleaned, hydraulic and coolant systems drained and cleaned, all gib adjustments were checked, all worm lashes were adjusted, all old parts specially bearings were replaced, all mostly oil leaks replaced and then the machine was fully recertified using the ISO alignment standards for CNC Gear Shaper.

All the old German controls were eliminated and replaced with new Mitsubhishi M80 Controller.(Four Axis)

This machine was recontrolled using a BRAND Mitshubhishi M80 Controller, Digital drives and AC servo motors Power CNC controlling digital Servo drives for the axes. The Machine is also capable to cut Sector Gears.