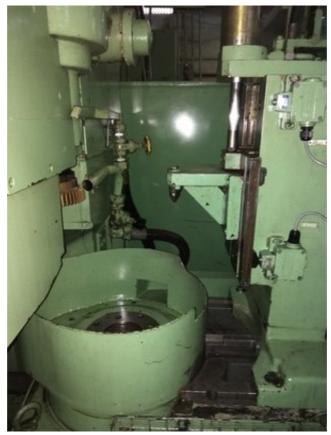

| Machine Id      | :- | 1053                                                | Serial No  | :- | Not Available           |
|-----------------|----|-----------------------------------------------------|------------|----|-------------------------|
| Category        | :- | Gear Shapers CNC                                    | Model      | :- | WS1 CNC                 |
| Country         | :- | Germany                                             | Make       | :- | Liebherr                |
| Type of Machine | :- | EGB Gear Shaper with Mitsubhishi M80 CNC<br>Control | Year       | :- | 0                       |
| Weight          | :- | 0.0                                                 | Dimensions | :- |                         |
| Power           | :- |                                                     | Location   | :- | Mumbai Warehouse ,India |

## Specification:-

This machine was totally cleaned, hydraulic and coolant systems drained and cleaned, all gib adjustments were checked, all worm lashes were adjusted, all old parts specially bearings were replaced, all mostly oil leaks replaced and then the machine was fully recertified using the ISO alignment standards for CNC Gear Shaper.