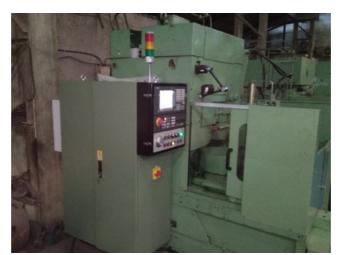

| Machine Id      | :- | 1053                                                | Serial No  | :- | Not Available           |
|-----------------|----|-----------------------------------------------------|------------|----|-------------------------|
| Category        | :- | Gear Shapers CNC                                    | Model      | :- | WS1 CNC                 |
| Country         | :- | Germany                                             | Make       | :- | Liebherr                |
| Type of Machine | :- | EGB Gear Shaper with Mitsubhishi M80 CNC<br>Control | Year       | :- | 0                       |
| Weight          | :- | 0.0                                                 | Dimensions | :- |                         |
| Power           | :- |                                                     | Location   | :- | Mumbai Warehouse ,India |

## Specification:-

This machine was totally cleaned, hydraulic and coolant systems drained and cleaned, all gib adjustments were checked, all worm lashes were adjusted, all old parts specially bearings were replaced, all mostly oil leaks replaced and then the machine was fully recertified using the ISO alignment standards for CNC Gear Shaper.

All the old German controls were eliminated and replaced with new Mitsubhishi M80 Controller.(Four Axis)

This machine was recontrolled using a BRAND Mitshubhishi M80 Controller, Digital drives and AC servo motors Power CNC controlling digital Servo drives for the axes. The Machine is also capable to cut Sector Gears.