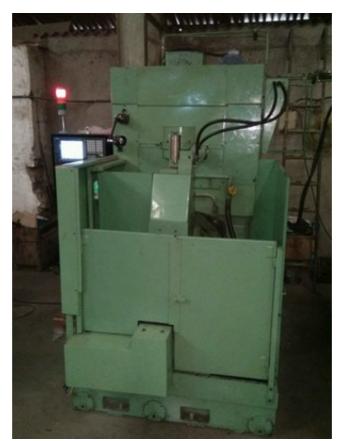

| Machine Id      | :- | 1053                                                | Serial No  | :- | Not Available           |
|-----------------|----|-----------------------------------------------------|------------|----|-------------------------|
| Category        | :- | Gear Shapers CNC                                    | Model      | :- | WS1 CNC                 |
| Country         | :- | Germany                                             | Make       | :- | Liebherr                |
| Type of Machine | :- | EGB Gear Shaper with Mitsubhishi M80 CNC<br>Control | Year       | :- | 0                       |
| Weight          | :- | 0.0                                                 | Dimensions | :- |                         |
| Power           | :- |                                                     | Location   | :- | Mumbai Warehouse ,India |

## Specification:-

This machine was totally cleaned, hydraulic and coolant systems drained and cleaned, all gib adjustments were checked, all worm lashes were adjusted, all old parts specially bearings were replaced, all mostly oil leaks replaced and then the machine was fully recertified using the ISO alignment standards for CNC Gear Shaper.

All the old German controls were eliminated and replaced with new Mitsubhishi M80 Controller.(Four Axis)

This machine was recontrolled using a BRAND Mitshubhishi M80 Controller, Digital drives and AC servo motors Power CNC controlling digital Servo drives for the axes. The Machine is also capable to cut Sector Gears.