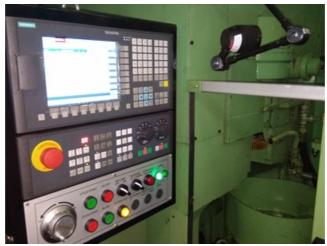

All the old German controls were eliminated and replaced with new Mitsubhishi M80 Controller.(Four Axis)

This machine was recontrolled using a BRAND Mitshubhishi M80 Controller, Digital drives and AC servo motors Power CNC controlling digital Servo drives for the axes. The Machine is also capable to cut Sector Gears.