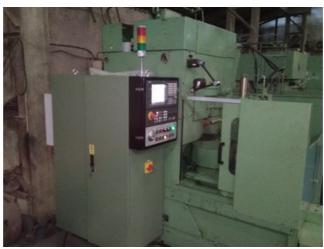

| Machine Id      | :- | 1053                                                | Serial No  | :- | Not Available           |
|-----------------|----|-----------------------------------------------------|------------|----|-------------------------|
| Category        | :- | Gear Shapers CNC                                    | Model      | :- | WS1 CNC                 |
| Country         | :- | Germany                                             | Make       | :- | Liebherr                |
| Type of Machine | :- | EGB Gear Shaper with Mitsubhishi M80 CNC<br>Control | Year       | :- | 0                       |
| Weight          | :- | 0.0                                                 | Dimensions | :- |                         |
| Power           | :- |                                                     | Location   | :- | Mumbai Warehouse ,India |

## Specification :-

This machine was totally cleaned, hydraulic and coolant systems drained and cleaned, all gib adjustments were checked, all worm lashes were adjusted, all old parts specially bearings were replaced, all mostly oil leaks replaced and then the machine was fully recertified using the ISO alignment standards for CNC Gear Shaper.

All the old German controls were eliminated and replaced with new Mitsubhishi M80 Controller.(Four Axis)

This machine was recontrolled using a BRAND Mitshubhishi M80 Controller, Digital drives and AC servo motors Power CNC controlling digital Servo drives for the axes. The Machine is also