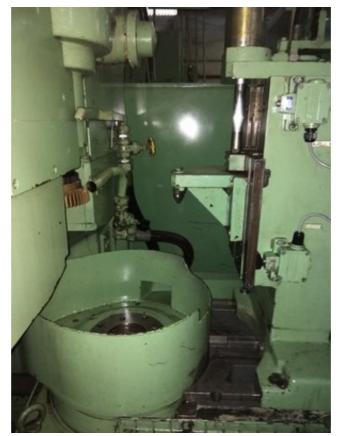

| Machine Id      | :- | 1053                                                | Serial No  | :- | Not Available           |
|-----------------|----|-----------------------------------------------------|------------|----|-------------------------|
| Category        | :- | Gear Shapers CNC                                    | Model      | :- | WS1 CNC                 |
| Country         | :- | Germany                                             | Make       | :- | Liebherr                |
| Type of Machine | :- | EGB Gear Shaper with Mitsubhishi M80 CNC<br>Control | Year       | :- | 0                       |
| Weight          | :- | 0.0                                                 | Dimensions | :- |                         |
| Power           | :- |                                                     | Location   | :- | Mumbai Warehouse ,India |

## Specification :-

This machine was totally cleaned, hydraulic and coolant systems drained and cleaned, all gib adjustments were checked, all worm lashes were adjusted, all old parts specially bearings were replaced, all mostly oil leaks replaced and then the machine was fully recertified using the ISO alignment standards for CNC Gear Shaper.