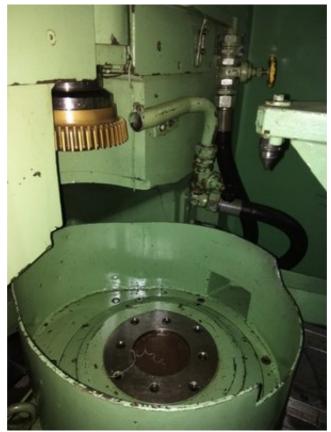

## Specification :-

This machine was totally cleaned, hydraulic and coolant systems drained and cleaned, all gib adjustments were checked, all worm lashes were adjusted, all old parts specially bearings were replaced, all mostly oil leaks replaced and then the machine was fully recertified using the ISO alignment standards for CNC Gear Shaper.

## capable to cut Sector Gears.

| External gears, max. Ø, approx.     | 265        | mm     |
|-------------------------------------|------------|--------|
| Internal gears, max. workpiece Ø    | 300        | mm     |
| Module range                        | 0.3 - 6    |        |
| Length of stroke                    | 0 - 55     | mm     |
| No. of strokes, infinitely variable | 220 –1,100 | /min   |
| Feed range                          | 2.4 –2,400 | mm/min |
| Rotary feed                         | 0.06 -4.95 | mm/rev |
| Weight, approx.                     | 7,300      | kg     |