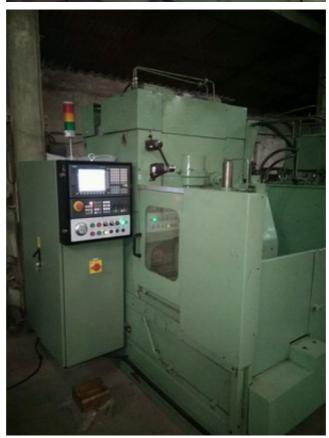

| Machine Id      | :- | 1053                                                | Serial No  | :- | Not Available           |
|-----------------|----|-----------------------------------------------------|------------|----|-------------------------|
| Category        | :- | Gear Shapers CNC                                    | Model      | :- | WS1 CNC                 |
| Country         | :- | Germany                                             | Make       | :- | Liebherr                |
| Type of Machine | :- | EGB Gear Shaper with Mitsubhishi M80 CNC<br>Control | Year       | :- | 0                       |
| Weight          | :- | 0.0                                                 | Dimensions | :- |                         |
| Power           | :- |                                                     | Location   | :- | Mumbai Warehouse ,India |

## Specification :-

This machine was totally cleaned, hydraulic and coolant systems drained and cleaned, all gib adjustments were checked, all worm lashes were adjusted, all old parts specially bearings were replaced, all mostly oil leaks replaced and then the machine was fully recertified using the ISO alignment standards for CNC Gear Shaper.

All the old German controls were eliminated and replaced with new Mitsubhishi M80 Controller.(Four Axis)

This machine was recontrolled using a BRAND Mitshubhishi M80 Controller, Digital drives and AC servo motors Power CNC controlling digital Servo drives for the axes. The Machine is also