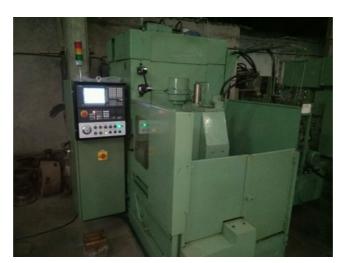

| Machine Id      | :- | 1053                                                | Serial No  | :- | Not Available           |
|-----------------|----|-----------------------------------------------------|------------|----|-------------------------|
| Category        | :- | Gear Shapers CNC                                    | Model      | :- | WS1 CNC                 |
| Country         | :- | Germany                                             | Make       | :- | Liebherr                |
| Type of Machine | :- | EGB Gear Shaper with Mitsubhishi M80 CNC<br>Control | Year       | :- | 0                       |
| Weight          | :- | 0.0                                                 | Dimensions | :- |                         |
| Power           | :- |                                                     | Location   | :- | Mumbai Warehouse ,India |

## Specification :-

This machine was totally cleaned, hydraulic and coolant systems drained and cleaned, all gib adjustments were checked, all worm lashes were adjusted, all old parts specially bearings were replaced, all mostly oil leaks replaced and then the machine was fully recertified using the ISO alignment standards for CNC Gear Shaper.

All the old German controls were eliminated and replaced with new Mitsubhishi M80 Controller.(Four Axis)

This machine was recontrolled using a BRAND Mitshubhishi M80 Controller, Digital drives and AC servo motors Power CNC controlling digital Servo drives for the axes. The Machine is also