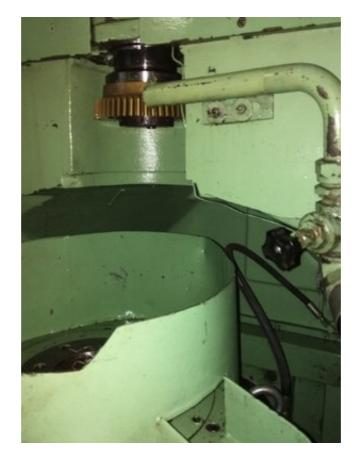

| Machine Id      | :- | 1053                                                | Serial No  | :- | Not Available           |
|-----------------|----|-----------------------------------------------------|------------|----|-------------------------|
| Category        | :- | Gear Shapers CNC                                    | Model      | :- | WS1 CNC                 |
| Country         | :- | Germany                                             | Make       | :- | Liebherr                |
| Type of Machine | :- | EGB Gear Shaper with Mitsubhishi M80 CNC<br>Control | Year       | :- | 0                       |
| Weight          | :- | 0.0                                                 | Dimensions | :- |                         |
| Power           | :- |                                                     | Location   | :- | Mumbai Warehouse ,India |

## Specification :-

This machine was totally cleaned, hydraulic and coolant systems drained and cleaned, all gib adjustments were checked, all worm lashes were adjusted, all old parts specially bearings were replaced, all mostly oil leaks replaced and then the machine was fully recertified using the ISO alignment standards for CNC Gear Shaper.

All the old German controls were eliminated and replaced with new Mitsubhishi M80 Controller.(Four Axis)

This machine was recontrolled using a BRAND Mitshubhishi M80 Controller, Digital drives and AC servo motors Power CNC controlling digital Servo drives for the axes. The Machine is also

## capable to cut Sector Gears.

| External gears, max. Ø, approx.     | 265        | mm     |
|-------------------------------------|------------|--------|
| Internal gears, max. workpiece Ø    | 300        | mm     |
| Module range                        | 0.3 - 6    |        |
| Length of stroke                    | 0 - 55     | mm     |
| No. of strokes, infinitely variable | 220 –1,100 | /min   |
| Feed range                          | 2.4 –2,400 | mm/min |
| Rotary feed                         | 0.06 -4.95 | mm/rev |
| Weight, approx.                     | 7,300      | kg     |