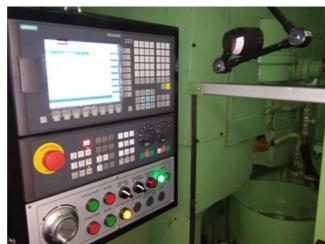

All the old German controls were eliminated and replaced with new Mitsubhishi M80 Controller.(Four Axis)

This machine was recontrolled using a BRAND Mitshubhishi M80 Controller, Digital drives and AC servo motors Power CNC controlling digital Servo drives for the axes. The Machine is also