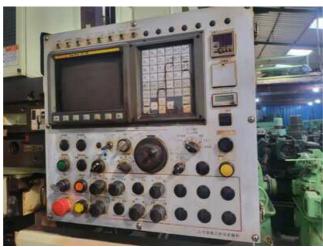

| Machine Id             | :- | 1051                                                        | Serial No  | :- |                                 |
|------------------------|----|-------------------------------------------------------------|------------|----|---------------------------------|
| Category               | :- | Gear Shavers CNC                                            | Model      | :- | FC30 CNC 4-Axis CNC Gear Shaver |
| Country                | :- | Japan                                                       | Make       | :- | MITSUBISHI                      |
| <b>Type of Machine</b> | :- | CNC Gear shaver with High Accuracy WIth Fanuc<br>Series 21M | Year       | :- |                                 |
| Weight                 | :- | 0.0                                                         | Dimensions | :- |                                 |
| Power                  | :- |                                                             | Location   | :- | Mumbai Warehouse, India         |

**TABLE STROKE 5.90'** 

**DIAGONAL ANGLE +/-90 DEG** 

**EQUIPPED WITH:** 

**MITSUBISHI-FANUC Fanuc Series 21M** 

**COOLANT FILTRATION SYSTEM** 

PLUNGE, UNDERPASS, DIAGONAL, & CONVENTIONAL CUTTING

**CUTTING DEPTH BY FREE SELECTION IN PROGRAM** 