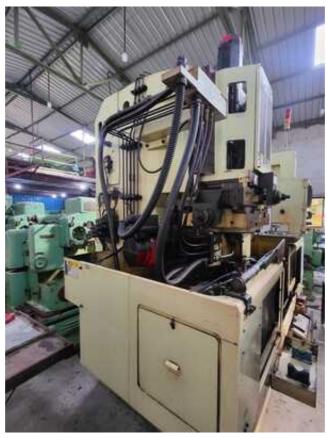

| Machine Id             | :- | 1051                                                        | Serial No  | :- |                                 |
|------------------------|----|-------------------------------------------------------------|------------|----|---------------------------------|
| Category               | :- | Gear Shavers CNC                                            | Model      | :- | FC30 CNC 4-Axis CNC Gear Shaver |
| Country                | :- | Japan                                                       | Make       | :- | MITSUBISHI                      |
| <b>Type of Machine</b> | :- | CNC Gear shaver with High Accuracy WIth Fanuc<br>Series 21M | Year       | :- |                                 |
| Weight                 | :- | 0.0                                                         | Dimensions | :- |                                 |
| Power                  | :- |                                                             | Location   | :- | Mumbai Warehouse, India         |