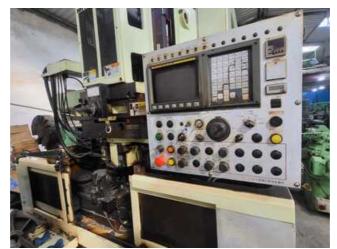

**TABLE STROKE 5.90'** 

**DIAGONAL ANGLE +/-90 DEG** 

**EQUIPPED WITH:** 

**MITSUBISHI-FANUC Fanuc Series 21M** 

**COOLANT FILTRATION SYSTEM** 

PLUNGE, UNDERPASS, DIAGONAL, & CONVENTIONAL CUTTING

**CUTTING DEPTH BY FREE SELECTION IN PROGRAM** 