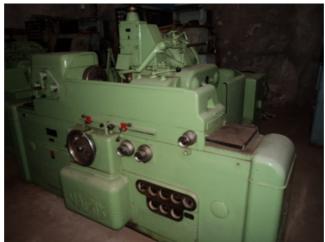

### No. 39 Universal Thread Ginding Machines

These fully universal machine used conjunction with the wide range of ancillary equipment available are applicable to almost every aspect of precision thread grinding. Annular forms can also be ground. Large quantity production or specialized applications can be undertaken with equal facility.