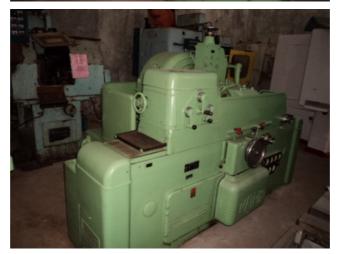

### No. 39 Universal Thread Ginding Machines

These fully universal machine used conjunction with the wide range of ancillary equipment available are applicable to almost every aspect of precision thread grinding. Annular forms can also be ground. Large quantity production or specialized applications can be undertaken with equal facility.