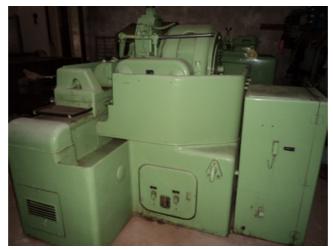

### No. 39 Universal Thread Ginding Machines

These fully universal machine used conjunction with the wide range of ancillary equipment available are applicable to almost every aspect of precision thread grinding. Annular forms can also be ground. Large quantity production or specialized applications can be undertaken with equal facility.