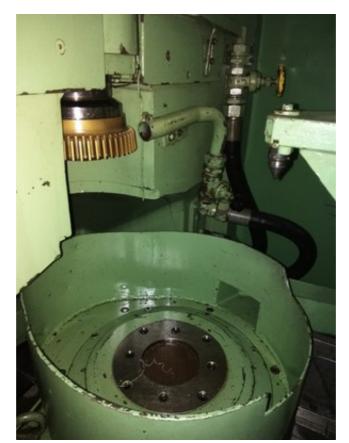

## KUNARK HITECH MACHINING & SALES PVT.LTD.

Email: info@jkgears.com,dalbirbright@gmail.com website: www.jkgears.com

| Machine Id             | :- | 908                                     | Serial No  | :- | Not Available |
|------------------------|----|-----------------------------------------|------------|----|---------------|
| Category               | :- | Gear Related Machines                   | Model      | :- | WS1 CNC       |
| Country                | :- | Germany                                 | Make       | :- | Liebherr      |
| <b>Type of Machine</b> | :- | High Speed Gear Shaper with CNC Control | Year       | :- | 2017          |
| Weight                 | :- | 0.0                                     | Dimensions | :- |               |
| Power                  | :- |                                         | Location   | :- | India         |

## Specification :-

This machine was totally cleaned, hydraulic and coolant systems drained and cleaned, all gib adjustments were checked, all worm lashes were adjusted, all old parts specially bearings were replaced, all mostly oil leaks replaced and then the machine was fully recertified using the ISO alignment standards for CNC Gear Shaper.