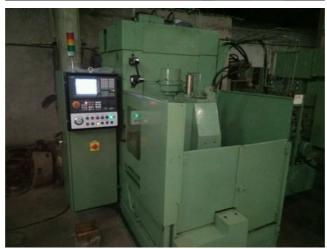

## KUNARK HITECH MACHINING & SALES PVT.LTD.

Email: info@jkgears.com,dalbirbright@gmail.com website: www.jkgears.com

| Machine Id             | :- | 908                                     | Serial No  | :- | Not Available |
|------------------------|----|-----------------------------------------|------------|----|---------------|
| Category               | :- | Gear Related Machines                   | Model      | :- | WS1 CNC       |
| Country                | :- | Germany                                 | Make       | :- | Liebherr      |
| <b>Type of Machine</b> | :- | High Speed Gear Shaper with CNC Control | Year       | :- | 2017          |
| Weight                 | :- | 0.0                                     | Dimensions | :- |               |
| Power                  | :- |                                         | Location   | :- | India         |

## Specification :-

This machine was totally cleaned, hydraulic and coolant systems drained and cleaned, all gib adjustments were checked, all worm lashes were adjusted, all old parts specially bearings were replaced, all mostly oil leaks replaced and then the machine was fully recertified using the ISO alignment standards for CNC Gear Shaper.

All the old German controls were eliminated and replaced with new Siemens 808D.

This machine was recontrolled using a BRAND NEW 2017 YOM

Siemens 808D, Digital drives and AC servo motors Power CNC controlling digital Servo drives