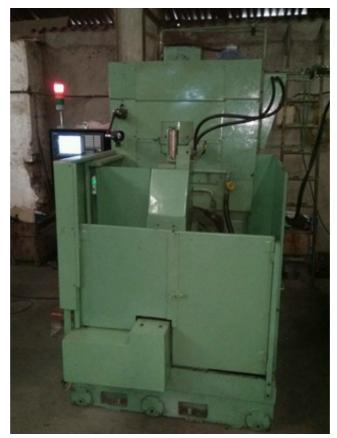

## KUNARK HITECH MACHINING & SALES PVT.LTD.

Email: info@jkgears.com,dalbirbright@gmail.com website: www.jkgears.com

| Machine Id             | :- | 908                                     | Serial No  | :- | Not Available |
|------------------------|----|-----------------------------------------|------------|----|---------------|
| Category               | :- | Gear Related Machines                   | Model      | :- | WS1 CNC       |
| Country                | :- | Germany                                 | Make       | :- | Liebherr      |
| <b>Type of Machine</b> | :- | High Speed Gear Shaper with CNC Control | Year       | :- | 2017          |
| Weight                 | :- | 0.0                                     | Dimensions | :- |               |
| Power                  | :- |                                         | Location   | :- | India         |

## Specification :-

This machine was totally cleaned, hydraulic and coolant systems drained and cleaned, all gib adjustments were checked, all worm lashes were adjusted, all old parts specially bearings were replaced, all mostly oil leaks replaced and then the machine was fully recertified using the ISO alignment standards for CNC Gear Shaper.

All the old German controls were eliminated and replaced with new Siemens 808D.

This machine was recontrolled using a BRAND NEW 2017 YOM

Siemens 808D, Digital drives and AC servo motors Power CNC controlling digital Servo drives