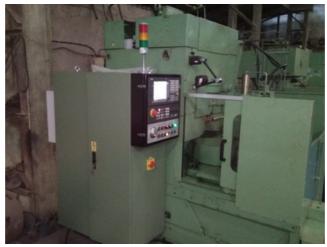

## KUNARK HITECH MACHINING & SALES PVT.LTD.

Email: info@jkgears.com,dalbirbright@gmail.com website: www.jkgears.com

| Machine Id             | :- | 908                                     | Serial No  | :- | Not Available |
|------------------------|----|-----------------------------------------|------------|----|---------------|
| Category               | :- | Gear Related Machines                   | Model      | :- | WS1 CNC       |
| Country                | :- | Germany                                 | Make       | :- | Liebherr      |
| <b>Type of Machine</b> | :- | High Speed Gear Shaper with CNC Control | Year       | :- | 2017          |
| Weight                 | :- | 0.0                                     | Dimensions | :- |               |
| Power                  | :- |                                         | Location   | :- | India         |

## Specification :-

This machine was totally cleaned, hydraulic and coolant systems drained and cleaned, all gib adjustments were checked, all worm lashes were adjusted, all old parts specially bearings were replaced, all mostly oil leaks replaced and then the machine was fully recertified using the ISO alignment standards for CNC Gear Shaper.

All the old German controls were eliminated and replaced with new Siemens 808D.

This machine was recontrolled using a BRAND NEW 2017 YOM

Siemens 808D, Digital drives and AC servo motors Power CNC controlling digital Servo drives