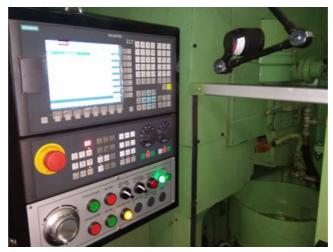

All the old German controls were eliminated and replaced with new Siemens 808D.

This machine was recontrolled using a BRAND NEW 2017 YOM

Siemens 808D, Digital drives and AC servo motors Power CNC controlling digital Servo drives