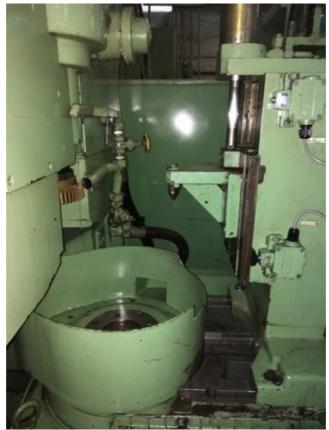

## KUNARK HITECH MACHINING & SALES PVT.LTD.

Email: info@jkgears.com,dalbirbright@gmail.com website: www.jkgears.com

| Machine Id             | :- | 908                                     | Serial No  | :- | Not Available |
|------------------------|----|-----------------------------------------|------------|----|---------------|
| Category               | :- | Gear Related Machines                   | Model      | :- | WS1 CNC       |
| Country                | :- | Germany                                 | Make       | :- | Liebherr      |
| <b>Type of Machine</b> | :- | High Speed Gear Shaper with CNC Control | Year       | :- | 2017          |
| Weight                 | :- | 0.0                                     | Dimensions | :- |               |
| Power                  | :- |                                         | Location   | :- | India         |

## Specification :-

This machine was totally cleaned, hydraulic and coolant systems drained and cleaned, all gib adjustments were checked, all worm lashes were adjusted, all old parts specially bearings were replaced, all mostly oil leaks replaced and then the machine was fully recertified using the ISO alignment standards for CNC Gear Shaper.