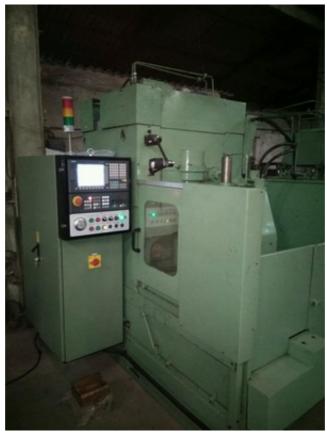

## KUNARK HITECH MACHINING & SALES PVT.LTD.

Email: info@jkgears.com,dalbirbright@gmail.com website: www.jkgears.com

| Machine Id             | :- | 908                                     | Serial No  | :- | Not Available |
|------------------------|----|-----------------------------------------|------------|----|---------------|
| Category               | :- | Gear Related Machines                   | Model      | :- | WS1 CNC       |
| Country                | :- | Germany                                 | Make       | :- | Liebherr      |
| <b>Type of Machine</b> | :- | High Speed Gear Shaper with CNC Control | Year       | :- | 2017          |
| Weight                 | :- | 0.0                                     | Dimensions | :- |               |
| Power                  | :- |                                         | Location   | :- | India         |

## Specification :-

This machine was totally cleaned, hydraulic and coolant systems drained and cleaned, all gib adjustments were checked, all worm lashes were adjusted, all old parts specially bearings were replaced, all mostly oil leaks replaced and then the machine was fully recertified using the ISO alignment standards for CNC Gear Shaper.

All the old German controls were eliminated and replaced with new Siemens 808D.

This machine was recontrolled using a BRAND NEW 2017 YOM

Siemens 808D, Digital drives and AC servo motors Power CNC controlling digital Servo drives