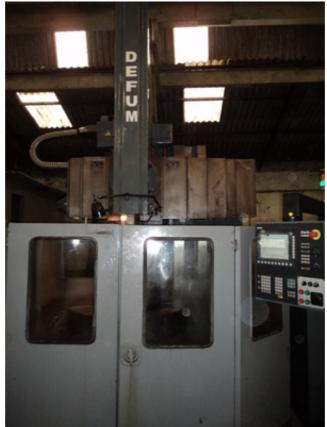

## KUNARK HITECH MACHINING & SALES PVT.LTD.

Email: info@jkgears.com,dalbirbright@gmail.com website: www.jkgears.com

Machine Id :- 716 Serial No :

Category :- Vertical Turning Lathe (VTL) All Types Model :- KNA 1100 CNC

Conventional & Cnc

Country :- Poland Make :- Defum
Type of Machine :- 2 axis cnc vtl machine Year :- 2013

Weight :- 0.0 Dimensions :- 4150x3040x4480mm

Power :- 37kw AC Location :- Mumbai India...Under Power

## Specification :-

Table Diameter 1100mm (x and z axix cnc controlled)

Maximum swing 1350mm

Maximum RPM of the table 180

Maximum load on table 4000kg

Main Motor 37KW AC

Weight of machine: 12,700 kg

Overall Dimensions; 4150x3040x4480mm This may change as we are redesigning the guarding.