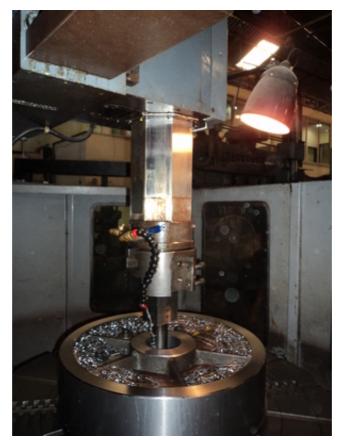

## KUNARK HITECH MACHINING & SALES PVT.LTD.

Email: info@jkgears.com,dalbirbright@gmail.com website: www.jkgears.com

Machine Id :- 716 Serial No :

Category :- Vertical Turning Lathe (VTL) All Types Model :- KNA 1100 CNC

Conventional & Cnc

Country :- Poland Make :- Defum
Type of Machine :- 2 axis cnc vtl machine Year :- 2013

Weight :- 0.0 Dimensions :- 4150x3040x4480mm

Power :- 37kw AC Location :- Mumbai India...Under Power

## Specification :-

Table Diameter 1100mm (x and z axix cnc controlled)

Maximum swing 1350mm

Maximum RPM of the table 180

Maximum load on table 4000kg

Main Motor 37KW AC

Weight of machine: 12,700 kg

Overall Dimensions; 4150x3040x4480mm This may change as we are redesigning the guarding.