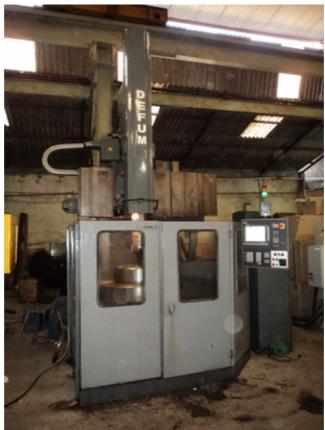

## KUNARK HITECH MACHINING & SALES PVT.LTD.

Email: info@jkgears.com,dalbirbright@gmail.com website: www.jkgears.com

Machine Id :- 716 Serial No :

Category :- Vertical Turning Lathe (VTL) All Types Model :- KNA 1100 CNC

Conventional & Cnc

Country :- Poland Make :- Defum
Type of Machine :- 2 axis cnc vtl machine Year :- 2013

Weight :- 0.0 Dimensions :- 4150x3040x4480mm

Power :- 37kw AC Location :- Mumbai India...Under Power

## Specification :-

Table Diameter 1100mm (x and z axix cnc controlled)

Maximum swing 1350mm

Maximum RPM of the table 180

Maximum load on table 4000kg

Main Motor 37KW AC

Weight of machine: 12,700 kg

Overall Dimensions; 4150x3040x4480mm This may change as we are redesigning the guarding.