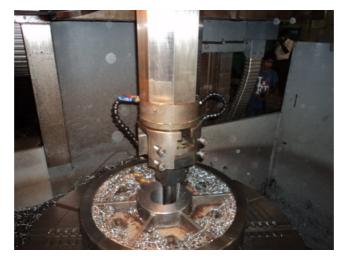

## Specification :-

Table Diameter 1100mm (x and z axix cnc controlled)

Maximum swing 1350mm

Maximum RPM of the table 180

Maximum load on table 4000kg

Main Motor 37KW AC

Weight of machine: 12,700 kg

Overall Dimensions; 4150x3040x4480mm This may change as we are redesigning the guarding.

This machine was totally cleaned, hydraulic and coolant systems drained and cleaned, all gib adjustments were checked, all worm lashes were adjusted, all old parts specillay bearings were replaced, all mostly oil leaks replaced and then the machine was fully recertified using the ISO alignment standards for cnc Vtl.