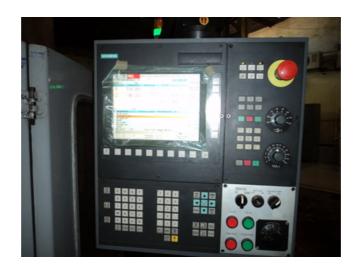

This machine was recontrolled using a BRAND NEW 2013 YOM Siemens 802DSL, Digital drives and AC servo motors Power CNC controlling digital Servo drives for the axes. All the old German controls were eliminated and replaced with new siemens 802DSL.