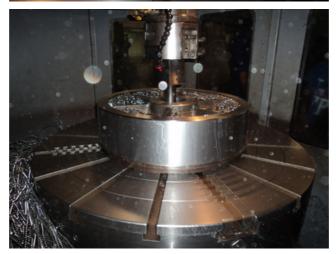

## KUNARK HITECH MACHINING & SALES PVT.LTD.

Email: info@jkgears.com,dalbirbright@gmail.com website: www.jkgears.com

Machine Id :- 716 Serial No :

Category :- Vertical Turning Lathe (VTL) All Types Model :- KNA 1100 CNC

## Specification :-

Table Diameter 1100mm (x and z axix cnc controlled)

Maximum swing 1350mm

Maximum RPM of the table 180

Maximum load on table 4000kg

Main Motor 37KW AC

Weight of machine: 12,700 kg

Overall Dimensions; 4150x3040x4480mm This may change as we are redesigning the guarding.