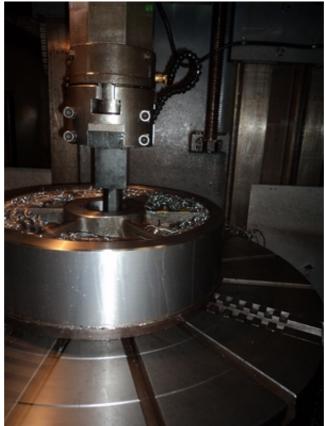

## Specification :-

Table Diameter 1100mm (x and z axix cnc controlled)

Maximum swing 1350mm

Maximum RPM of the table 180

Maximum load on table 4000kg

Main Motor 37KW AC

Weight of machine: 12,700 kg

Overall Dimensions; 4150x3040x4480mm This may change as we are redesigning the guarding.

This machine was totally cleaned, hydraulic and coolant systems drained and cleaned, all gib adjustments were checked, all worm lashes were adjusted, all old parts specillay bearings were replaced, all mostly oil leaks replaced and then the machine was fully recertified using the ISO alignment standards for cnc Vtl.