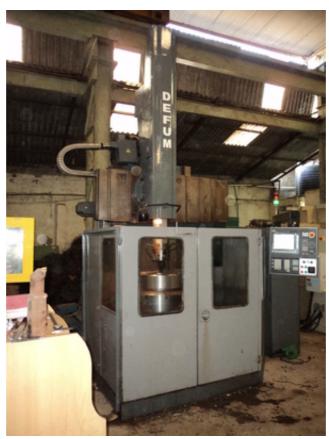

## KUNARK HITECH MACHINING & SALES PVT.LTD.

Email: info@jkgears.com,dalbirbright@gmail.com website: www.jkgears.com

Machine Id :- 716 Serial No :

Category :- Vertical Turning Lathe (VTL) All Types Model :- KNA 1100 CNC

Conventional & Cnc

Country :- Poland Make :- Defum
Type of Machine :- 2 axis cnc vtl machine Year :- 2013

Weight :- 0.0 Dimensions :- 4150x3040x4480mm

Power :- 37kw AC Location :- Mumbai India...Under Power

## Specification :-

Table Diameter 1100mm (x and z axix cnc controlled)

Maximum swing 1350mm

Maximum RPM of the table 180

Maximum load on table 4000kg

Main Motor 37KW AC

Weight of machine: 12,700 kg

Overall Dimensions; 4150x3040x4480mm This may change as we are redesigning the guarding.