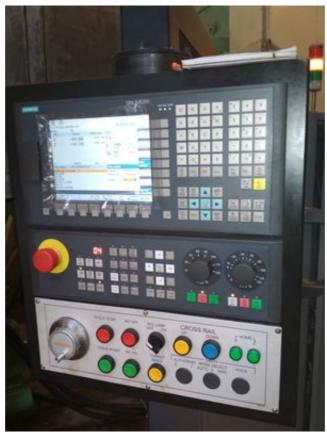

#### ON CNC ELECTRICAL SIDE:-

This machine was recontrolled using a BRAND NEW 2018 YOM Siemens 808 ADVANCE, Digital drives and AC servo motors Power CNC controlling digital Servo drives for the axes. All the old German controls were eliminated and replaced with new siemens 808 Advance.