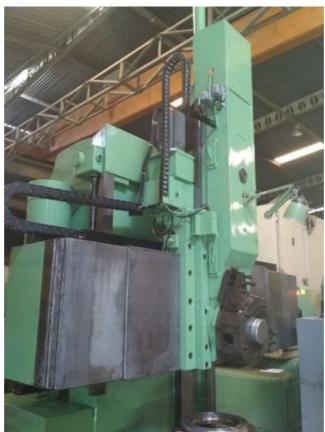

# **SPECIFICATIONS:-**

VTL Sedin 1E512PF2, new in 2018 (Three AXIS X &Z AXIS &Turret Indexing)

Table:1120mm Swing:1250mm

Working height:1000mm

#### 1. ON MECHANICAL SIDE :-

This Original cnc Sedin VTL machine was totally cleaned, hydraulic and coolant systems drained and cleaned, all gib adjustments were checked, all worm lashes were adjusted, all old parts specially bearings were replaced, all mostly oil leaks replaced and then the machine was fully recertified using the ISO alignment standards for cnc Vtl.

#### ON CNC ELECTRICAL SIDE:-

This machine was recontrolled using a BRAND NEW 2018 YOM Siemens 808 ADVANCE, Digital drives and AC servo motors Power CNC controlling digital Servo drives for the axes. All the old German controls were eliminated and replaced with new siemens 808 Advance.