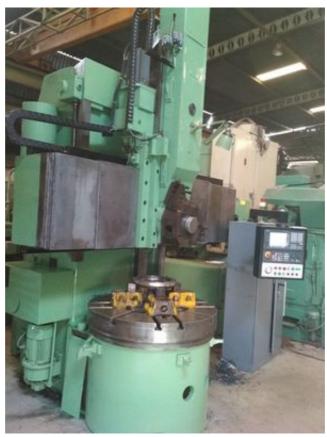

| Machine Id             | :- | 628                                                          | Serial No  | :- |                        |
|------------------------|----|--------------------------------------------------------------|------------|----|------------------------|
| Category               | :- | Vertical Turning Lathe (VTL) All Types<br>Conventional & Cnc | Model      | :- | 1E512PF2               |
| Country                | :- | Germany                                                      | Make       | :- | Sedin                  |
| <b>Type of Machine</b> | :- | Three AXIS CNC VTL                                           | Year       | :- | 0                      |
| Weight                 | :- | 0.0                                                          | Dimensions | :- |                        |
| Power                  | :- |                                                              | Location   | :- | Mumbai Warehouse,India |

# **SPECIFICATIONS:-**

VTL Sedin 1E512PF2, new in 2018 (Three AXIS X &Z AXIS &Turret Indexing)

Table:1120mm Swing:1250mm

Working height:1000mm