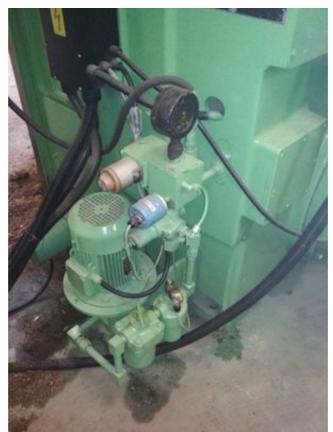

#### 1. ON MECHANICAL SIDE :-

This Original cnc Sedin VTL machine was totally cleaned, hydraulic and coolant systems drained and cleaned, all gib adjustments were checked, all worm lashes were adjusted, all old parts specially bearings were replaced, all mostly oil leaks replaced and then the machine was fully recertified using the ISO alignment standards for cnc Vtl.