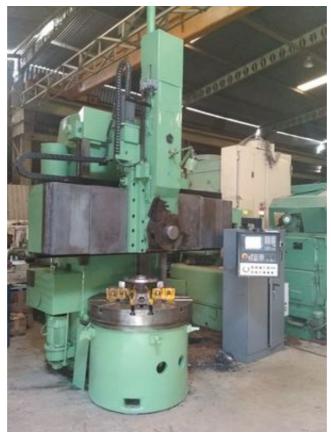

| Machine Id             | :- | 628                                                          | Serial No  | :- |                        |
|------------------------|----|--------------------------------------------------------------|------------|----|------------------------|
| Category               | :- | Vertical Turning Lathe (VTL) All Types<br>Conventional & Cnc | Model      | :- | 1E512PF2               |
| Country                | :- | Germany                                                      | Make       | :- | Sedin                  |
| <b>Type of Machine</b> | :- | Three AXIS CNC VTL                                           | Year       | :- | 0                      |
| Weight                 | :- | 0.0                                                          | Dimensions | :- |                        |
| Power                  | :- |                                                              | Location   | :- | Mumbai Warehouse,India |

# **SPECIFICATIONS:-**

VTL Sedin 1E512PF2, new in 2018 (Three AXIS X &Z AXIS &Turret Indexing)

Table:1120mm Swing:1250mm

Working height:1000mm