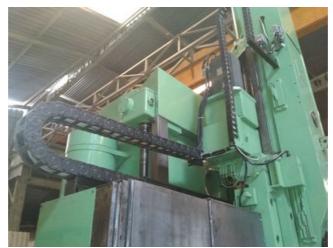

# **SPECIFICATIONS:-**

VTL Sedin 1E512PF2, new in 2018 (Three AXIS X &Z AXIS &Turret Indexing)

Table:1120mm Swing:1250mm

Working height:1000mm

#### 1. ON MECHANICAL SIDE :-

This Original cnc Sedin VTL machine was totally cleaned, hydraulic and coolant systems drained and cleaned, all gib adjustments were checked, all worm lashes were adjusted, all old parts specially bearings were replaced, all mostly oil leaks replaced and then the machine was fully recertified using the ISO alignment standards for cnc Vtl.

#### ON CNC ELECTRICAL SIDE:-

This machine was recontrolled using a BRAND NEW 2018 YOM Siemens 808 ADVANCE, Digital drives and AC servo motors Power CNC controlling digital Servo drives for the axes. All the old German controls were eliminated and replaced with new siemens 808 Advance.