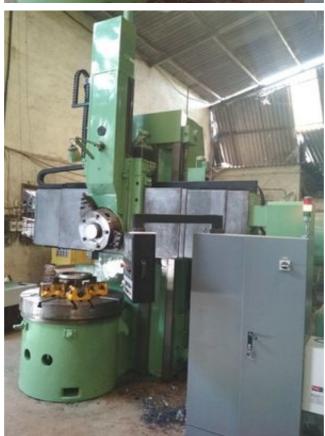

| Machine Id             | :- | 628                                                          | Serial No  | :- |                        |
|------------------------|----|--------------------------------------------------------------|------------|----|------------------------|
| Category               | :- | Vertical Turning Lathe (VTL) All Types<br>Conventional & Cnc | Model      | :- | 1E512PF2               |
| Country                | :- | Germany                                                      | Make       | :- | Sedin                  |
| <b>Type of Machine</b> | :- | Three AXIS CNC VTL                                           | Year       | :- | 0                      |
| Weight                 | :- | 0.0                                                          | Dimensions | :- |                        |
| Power                  | :- |                                                              | Location   | :- | Mumbai Warehouse,India |

# **SPECIFICATIONS:-**

VTL Sedin 1E512PF2, new in 2018 (Three AXIS X &Z AXIS &Turret Indexing)

Table:1120mm Swing:1250mm

Working height:1000mm