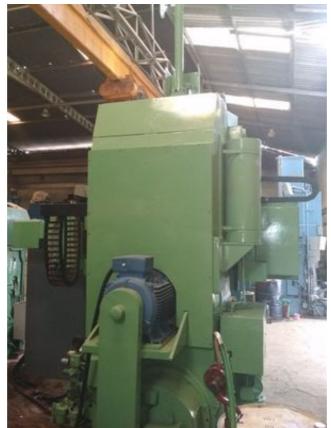

#### 1. ON MECHANICAL SIDE :-

This Original cnc Sedin VTL machine was totally cleaned, hydraulic and coolant systems drained and cleaned, all gib adjustments were checked, all worm lashes were adjusted, all old parts specially bearings were replaced, all mostly oil leaks replaced and then the machine was fully recertified using the ISO alignment standards for cnc Vtl.

#### ON CNC ELECTRICAL SIDE:-

This machine was recontrolled using a BRAND NEW 2018 YOM Siemens 808 ADVANCE, Digital drives and AC servo motors Power CNC controlling digital Servo drives for the axes. All the old German controls were eliminated and replaced with new siemens 808 Advance.