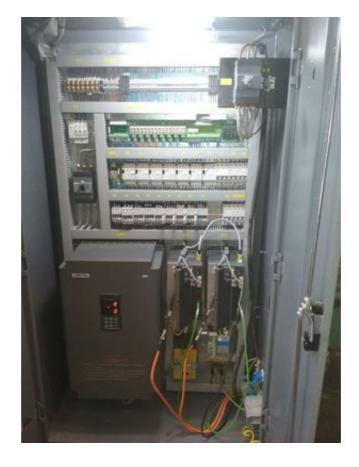

#### ON CNC ELECTRICAL SIDE:-

This machine was recontrolled using a BRAND NEW 2018 YOM Siemens 808 ADVANCE, Digital drives and AC servo motors Power CNC controlling digital Servo drives for the axes. All the old German controls were eliminated and replaced with new siemens 808 Advance.