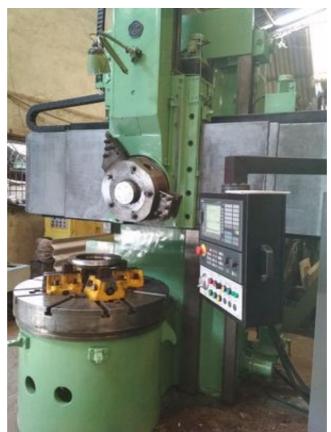

| Machine Id             | :- | 628                                                          | Serial No  | :- |                        |
|------------------------|----|--------------------------------------------------------------|------------|----|------------------------|
| Category               | :- | Vertical Turning Lathe (VTL) All Types<br>Conventional & Cnc | Model      | :- | 1E512PF2               |
| Country                | :- | Germany                                                      | Make       | :- | Sedin                  |
| <b>Type of Machine</b> | :- | Three AXIS CNC VTL                                           | Year       | :- | 0                      |
| Weight                 | :- | 0.0                                                          | Dimensions | :- |                        |
| Power                  | :- |                                                              | Location   | :- | Mumbai Warehouse,India |

# **SPECIFICATIONS:-**

VTL Sedin 1E512PF2, new in 2018 (Three AXIS X &Z AXIS &Turret Indexing)

Table:1120mm Swing:1250mm

Working height:1000mm

#### ON CNC ELECTRICAL SIDE:-

This machine was recontrolled using a BRAND NEW 2018 YOM Siemens 808 ADVANCE, Digital drives and AC servo motors Power CNC controlling digital Servo drives for the axes. All the old German controls were eliminated and replaced with new siemens 808 Advance.