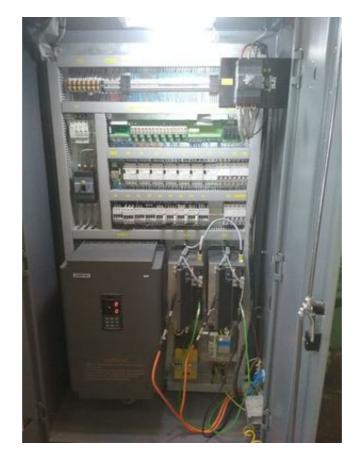

#### ON CNC ELECTRICAL SIDE:-

This machine was recontrolled using a BRAND NEW 2018 YOM Siemens 808 ADVANCE, Digital drives and AC servo motors Power CNC controlling digital Servo drives for the axes. All the old German controls were eliminated and replaced with new siemens 808 Advance.