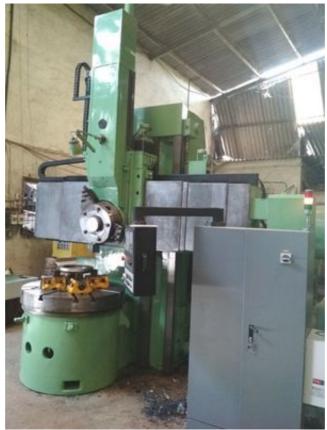

| Machine Id             | :- | 628                                                          | Serial No  | :- |                        |
|------------------------|----|--------------------------------------------------------------|------------|----|------------------------|
| Category               | :- | Vertical Turning Lathe (VTL) All Types<br>Conventional & Cnc | Model      | :- | 1E512PF2               |
| Country                | :- | Germany                                                      | Make       | :- | Sedin                  |
| <b>Type of Machine</b> | :- | Three AXIS CNC VTL                                           | Year       | :- | 0                      |
| Weight                 | :- | 0.0                                                          | Dimensions | :- |                        |
| Power                  | :- |                                                              | Location   | :- | Mumbai Warehouse,India |

## **SPECIFICATIONS:-**

VTL Sedin 1E512PF2, new in 2018 (Three AXIS X &Z AXIS &Turret Indexing)

Table:1120mm Swing:1250mm

Working height:1000mm