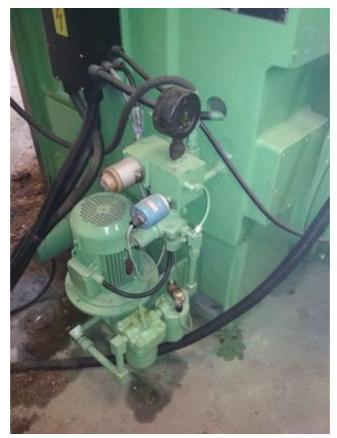

#### 1. ON MECHANICAL SIDE :-

This Original cnc Sedin VTL machine was totally cleaned, hydraulic and coolant systems drained and cleaned, all gib adjustments were checked, all worm lashes were adjusted, all old parts specially bearings were replaced, all mostly oil leaks replaced and then the machine was fully recertified using the ISO alignment standards for cnc Vtl.