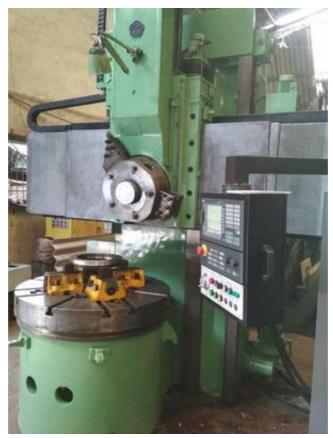

| Machine Id             | :- | 628                                                          | Serial No  | :- |                        |
|------------------------|----|--------------------------------------------------------------|------------|----|------------------------|
| Category               | :- | Vertical Turning Lathe (VTL) All Types<br>Conventional & Cnc | Model      | :- | 1E512PF2               |
| Country                | :- | Germany                                                      | Make       | :- | Sedin                  |
| <b>Type of Machine</b> | :- | Three AXIS CNC VTL                                           | Year       | :- | 0                      |
| Weight                 | :- | 0.0                                                          | Dimensions | :- |                        |
| Power                  | :- |                                                              | Location   | :- | Mumbai Warehouse,India |

## **SPECIFICATIONS:-**

VTL Sedin 1E512PF2, new in 2018 (Three AXIS X &Z AXIS &Turret Indexing)

Table:1120mm Swing:1250mm

Working height:1000mm

#### ON CNC ELECTRICAL SIDE:-

This machine was recontrolled using a BRAND NEW 2018 YOM Siemens 808 ADVANCE, Digital drives and AC servo motors Power CNC controlling digital Servo drives for the axes. All the old German controls were eliminated and replaced with new siemens 808 Advance.