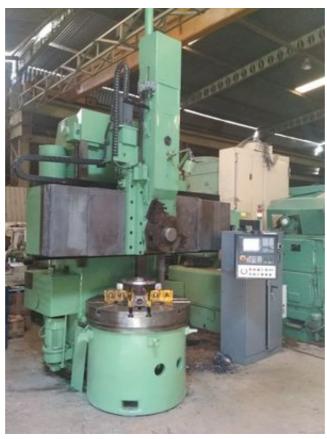

| Machine Id             | :- | 628                                                          | Serial No  | :- |                        |
|------------------------|----|--------------------------------------------------------------|------------|----|------------------------|
| Category               | :- | Vertical Turning Lathe (VTL) All Types<br>Conventional & Cnc | Model      | :- | 1E512PF2               |
| Country                | :- | Germany                                                      | Make       | :- | Sedin                  |
| <b>Type of Machine</b> | :- | Three AXIS CNC VTL                                           | Year       | :- | 0                      |
| Weight                 | :- | 0.0                                                          | Dimensions | :- |                        |
| Power                  | :- |                                                              | Location   | :- | Mumbai Warehouse,India |

## **SPECIFICATIONS:-**

VTL Sedin 1E512PF2, new in 2018 (Three AXIS X &Z AXIS &Turret Indexing)

Table:1120mm Swing:1250mm

Working height:1000mm