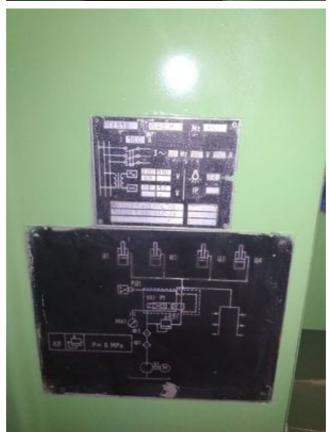

| Machine Id             | :- | 628                                                          | Serial No  | :- |                        |
|------------------------|----|--------------------------------------------------------------|------------|----|------------------------|
| Category               | :- | Vertical Turning Lathe (VTL) All Types<br>Conventional & Cnc | Model      | :- | 1E512PF2               |
| Country                | :- | Germany                                                      | Make       | :- | Sedin                  |
| <b>Type of Machine</b> | :- | Three AXIS CNC VTL                                           | Year       | :- | 0                      |
| Weight                 | :- | 0.0                                                          | Dimensions | :- |                        |
| Power                  | :- |                                                              | Location   | :- | Mumbai Warehouse,India |

## **SPECIFICATIONS:-**

VTL Sedin 1E512PF2, new in 2018 (Three AXIS X &Z AXIS &Turret Indexing)

Table:1120mm Swing:1250mm

Working height:1000mm