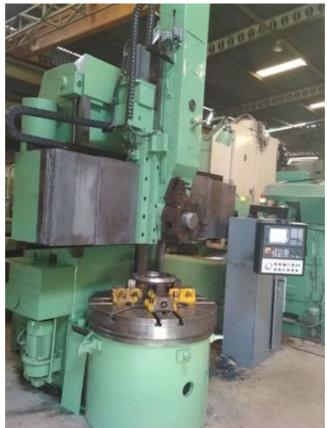

| Machine Id             | :- | 628                                                          | Serial No  | :- |                        |
|------------------------|----|--------------------------------------------------------------|------------|----|------------------------|
| Category               | :- | Vertical Turning Lathe (VTL) All Types<br>Conventional & Cnc | Model      | :- | 1E512PF2               |
| Country                | :- | Germany                                                      | Make       | :- | Sedin                  |
| <b>Type of Machine</b> | :- | Three AXIS CNC VTL                                           | Year       | :- | 0                      |
| Weight                 | :- | 0.0                                                          | Dimensions | :- |                        |
| Power                  | :- |                                                              | Location   | :- | Mumbai Warehouse,India |

## **SPECIFICATIONS:-**

VTL Sedin 1E512PF2, new in 2018 (Three AXIS X &Z AXIS &Turret Indexing)

Table:1120mm Swing:1250mm

Working height:1000mm