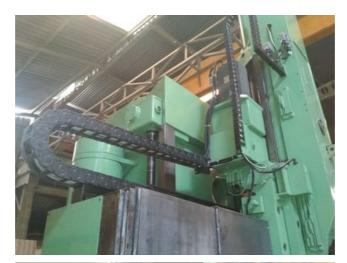

| Machine Id             | :- | 628                                                          | Serial No  | :- |                        |
|------------------------|----|--------------------------------------------------------------|------------|----|------------------------|
| Category               | :- | Vertical Turning Lathe (VTL) All Types<br>Conventional & Cnc | Model      | :- | 1E512PF2               |
| Country                | :- | Germany                                                      | Make       | :- | Sedin                  |
| <b>Type of Machine</b> | :- | Three AXIS CNC VTL                                           | Year       | :- | 0                      |
| Weight                 | :- | 0.0                                                          | Dimensions | :- |                        |
| Power                  | :- |                                                              | Location   | :- | Mumbai Warehouse,India |

## **SPECIFICATIONS:-**

VTL Sedin 1E512PF2, new in 2018 (Three AXIS X &Z AXIS &Turret Indexing)

Table:1120mm Swing:1250mm

Working height:1000mm