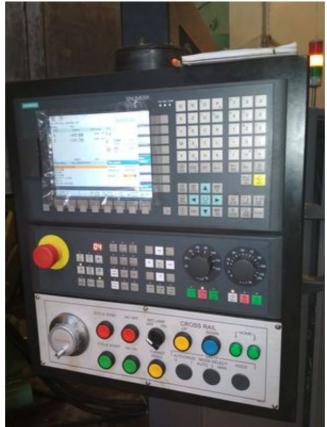

#### ON CNC ELECTRICAL SIDE:-

This machine was recontrolled using a BRAND NEW 2018 YOM Siemens 808 ADVANCE, Digital drives and AC servo motors Power CNC controlling digital Servo drives for the axes. All the old German controls were eliminated and replaced with new siemens 808 Advance.