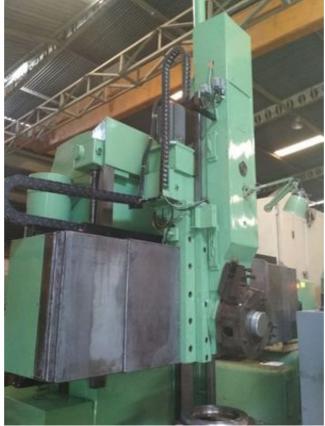

| Machine Id             | :- | 628                                                          | Serial No  | :- |                        |
|------------------------|----|--------------------------------------------------------------|------------|----|------------------------|
| Category               | :- | Vertical Turning Lathe (VTL) All Types<br>Conventional & Cnc | Model      | :- | 1E512PF2               |
| Country                | :- | Germany                                                      | Make       | :- | Sedin                  |
| <b>Type of Machine</b> | :- | Three AXIS CNC VTL                                           | Year       | :- | 0                      |
| Weight                 | :- | 0.0                                                          | Dimensions | :- |                        |
| Power                  | :- |                                                              | Location   | :- | Mumbai Warehouse,India |

## **SPECIFICATIONS:-**

VTL Sedin 1E512PF2, new in 2018 (Three AXIS X &Z AXIS &Turret Indexing)

Table:1120mm Swing:1250mm

Working height:1000mm