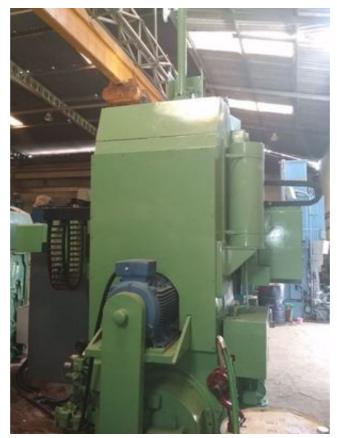

| Machine Id             | :- | 628                                                          | Serial No  | :- |                        |
|------------------------|----|--------------------------------------------------------------|------------|----|------------------------|
| Category               | :- | Vertical Turning Lathe (VTL) All Types<br>Conventional & Cnc | Model      | :- | 1E512PF2               |
| Country                | :- | Germany                                                      | Make       | :- | Sedin                  |
| <b>Type of Machine</b> | :- | Three AXIS CNC VTL                                           | Year       | :- | 0                      |
| Weight                 | :- | 0.0                                                          | Dimensions | :- |                        |
| Power                  | :- |                                                              | Location   | :- | Mumbai Warehouse,India |

#### 1. ON MECHANICAL SIDE :-

This Original cnc Sedin VTL machine was totally cleaned, hydraulic and coolant systems drained and cleaned, all gib adjustments were checked, all worm lashes were adjusted, all old parts specially bearings were replaced, all mostly oil leaks replaced and then the machine was fully recertified using the ISO alignment standards for cnc Vtl.